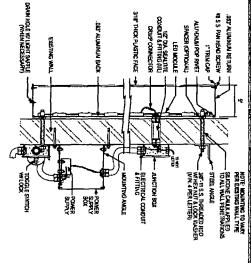

# Proposed Signage

TYPICAL SECTION - RACEWAY MOUNTED FACE LIT LETTERS

| ANCHOR<br>TYPE                                                 | SECTION  | TYPE                                       |
|----------------------------------------------------------------|----------|--------------------------------------------|
| 61/2" SLEEV ANCHOR<br>(63/8" BOLT), 2" MIN.<br>EMBEDMENT       | <b>8</b> | CMU, BRICK                                 |
| #336" EXPANSION<br>ANCHOR, 2 17" MIN<br>EMBEDMENT              |          | PRE-CAST CONCRETE,<br>CONCRETE             |
| 93/8" THREADED ROD                                             |          | WOOD, CONCRETE BLOCK,<br>EIFS WALL SYSTEMS |
| 63/8" THREADED ROD<br>W/ ALUMINUM OR PVC<br>COMPRESSION SLEEVE |          | EIFS WALL WI<br>FOAM INSULATION            |
| WING OR PIVOT ROD)                                             |          | GLASS MATTE<br>SHEATHING, PLYWOOD          |