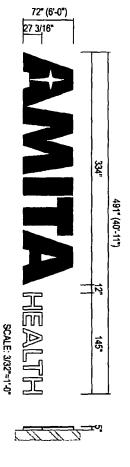

#### **COUNCIL ORDER**

| RE: Approval of sign over 100 square feet in area or over 24 feet above grade                                                                                                                                                                                                                                                                                                                                |
|--------------------------------------------------------------------------------------------------------------------------------------------------------------------------------------------------------------------------------------------------------------------------------------------------------------------------------------------------------------------------------------------------------------|
| ORDERED, that the City Council hereby approves the following sign application submitted by:  Applicant*: Amita Health                                                                                                                                                                                                                                                                                        |
| (* The Applicant is the owner of the real property or the business tenant of the real property. Do not list the sign contractor, sign erector, sign company or advertising entity in the above space.)                                                                                                                                                                                                       |
| This Order approves the following sign in accordance with Municipal Code of Chicago Section 13-20-680:                                                                                                                                                                                                                                                                                                       |
| Address of Sign: 7435 W Talcott Ave Chicago, IL 606 31                                                                                                                                                                                                                                                                                                                                                       |
| Zoning District: PD72                                                                                                                                                                                                                                                                                                                                                                                        |
| DOB Sign Permit Application #:                                                                                                                                                                                                                                                                                                                                                                               |
| Sign Details:  1. On-premise OR Off-premise                                                                                                                                                                                                                                                                                                                                                                  |
| 2. Static sign OR Dynamic-image display sign                                                                                                                                                                                                                                                                                                                                                                 |
| 3. Number of sign faces                                                                                                                                                                                                                                                                                                                                                                                      |
| 4. Projecting over the public way NO (Yes or No) If yes, Public Way Use #:                                                                                                                                                                                                                                                                                                                                   |
| 5. Dimensions: Length $\frac{40}{6}$ feet $\frac{11}{6}$ inches Height $\frac{6}{6}$ feet $\frac{0}{6}$ inches                                                                                                                                                                                                                                                                                               |
| Total square feet in area: $\frac{245}{}$ feet $\frac{6}{}$ inches                                                                                                                                                                                                                                                                                                                                           |
| 6. Height above grade: 85 feet 0 inches                                                                                                                                                                                                                                                                                                                                                                      |
| 7. Elevation (side of building or lot where the sign will be erected):                                                                                                                                                                                                                                                                                                                                       |
| 8. Name of Sign Contractor/Erector: Icon Identity Solutions, Inc.                                                                                                                                                                                                                                                                                                                                            |
| To be legal, such sign shall comply with all provisions of Title 17 of the Chicago Municipal Code ("Zoning Ordinance") and all other provisions of the Municipal Code governing the permitting, construction and maintenance and removal of signs and sign structures. Failure of the applicant and the applicant's successors to comply shall be grounds for invalidation or revocation of the sign permit. |
| 41                                                                                                                                                                                                                                                                                                                                                                                                           |
| Aldermen Ward                                                                                                                                                                                                                                                                                                                                                                                                |