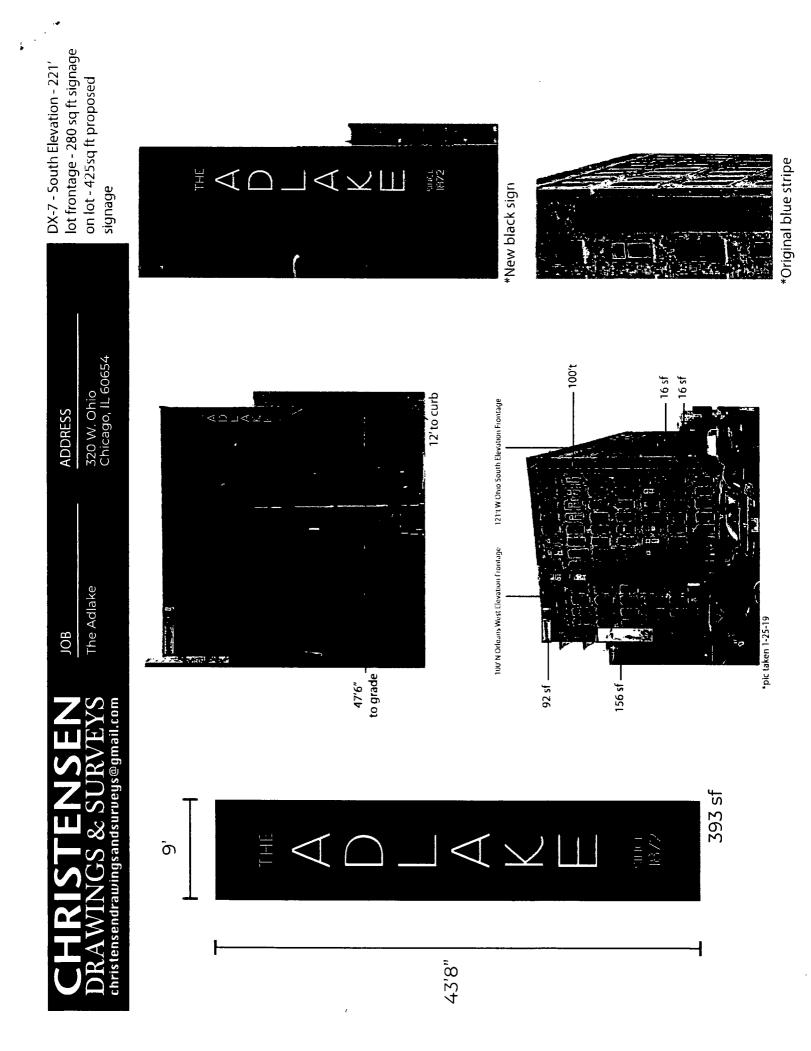

## COUNCIL ORDER

RE: Approval of sign over 100 square feet in area or over 24 feet above grade

ORDERED, that the City Council hereby approves the following sign application submitted by:

| Applicant*: The Adlake                                                                                                                                                                                                                                                                                                                                                                                       |
|--------------------------------------------------------------------------------------------------------------------------------------------------------------------------------------------------------------------------------------------------------------------------------------------------------------------------------------------------------------------------------------------------------------|
| (* The Applicant is the owner of the real property or the business tenant of the real property. Do not list                                                                                                                                                                                                                                                                                                  |
| the sign contractor, sign erector, sign company or advertising entity in the above space.)                                                                                                                                                                                                                                                                                                                   |
| This Order approves the following sign in accordance with Municipal Code of Chicago Section 13-20-680:<br>Address of Sign: Chicago, IL 606_54                                                                                                                                                                                                                                                                |
|                                                                                                                                                                                                                                                                                                                                                                                                              |
| Zoning District: DX-7                                                                                                                                                                                                                                                                                                                                                                                        |
| Zoning District: DX-7<br>DOB Sign Permit Application #: 100815473                                                                                                                                                                                                                                                                                                                                            |
| Sign Details:<br>1. On-premise OR Off-premise                                                                                                                                                                                                                                                                                                                                                                |
| 2. Static sign X OR Dynamic-image display sign                                                                                                                                                                                                                                                                                                                                                               |
| 3. Number of sign faces                                                                                                                                                                                                                                                                                                                                                                                      |
| 4. Projecting over the public way NO (Yes or No) If yes, Public Way Use #: N/A                                                                                                                                                                                                                                                                                                                               |
| 5. Dimensions: Length 9 feet inches Height 43 feet 8 inches                                                                                                                                                                                                                                                                                                                                                  |
| Total square feet in area: feet inches                                                                                                                                                                                                                                                                                                                                                                       |
| 6. Height above grade: <u>47</u> feet inches                                                                                                                                                                                                                                                                                                                                                                 |
| 7. Elevation (side of building or lot where the sign will be erected): West                                                                                                                                                                                                                                                                                                                                  |
| 8. Name of Sign Contractor/Erector: The Adlake                                                                                                                                                                                                                                                                                                                                                               |
| To be legal, such sign shall comply with all provisions of Title 17 of the Chicago Municipal Code ("Zoning Ordinance") and all other provisions of the Municipal Code governing the permitting, construction and maintenance and removal of signs and sign structures. Failure of the applicant and the applicant's successors to comply shall be grounds for invalidation or revocation of the sign permit. |