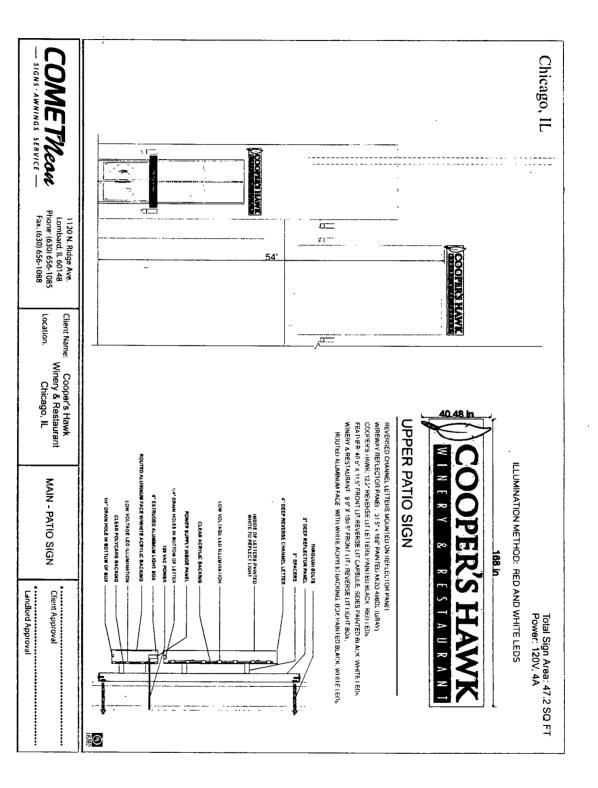

#### COUNCIL ORDER

| RE: Approval of sign over 100 square feet in area or over 24 feet above grade                                                                                                                                                                                                                                                                                                                                |                 |
|--------------------------------------------------------------------------------------------------------------------------------------------------------------------------------------------------------------------------------------------------------------------------------------------------------------------------------------------------------------------------------------------------------------|-----------------|
| ORDERED, that the City Council hereby approves the following sign application submitted by:                                                                                                                                                                                                                                                                                                                  |                 |
| Applicant*: Cooper's Hawk Chicago, LLC dba Cooper's Hawk Winer& Restaurant                                                                                                                                                                                                                                                                                                                                   |                 |
| (* The Applicant is the owner of the real property or the business tenant of the real property. Do not list the sign contractor, sign erector, sign company or advertising entity in the above space.)                                                                                                                                                                                                       |                 |
| This Order approves the following sign in accordance with Municipal Code of Chicago Section 13-20-680:                                                                                                                                                                                                                                                                                                       |                 |
| Address of Sign: 58 E Oak                                                                                                                                                                                                                                                                                                                                                                                    | Chicago, iL 606 |
| Zoning District: DX-5                                                                                                                                                                                                                                                                                                                                                                                        |                 |
| DOB Sign Permit Application #: 100815204                                                                                                                                                                                                                                                                                                                                                                     |                 |
| Sign Details:  1. On-premise OR Off-premise                                                                                                                                                                                                                                                                                                                                                                  |                 |
| 2. Static sign OR Dynamic-image display sign                                                                                                                                                                                                                                                                                                                                                                 |                 |
| 3. Number of sign faces                                                                                                                                                                                                                                                                                                                                                                                      |                 |
| 4. Projecting over the public way (Yes or No) If yes, Public Way Use #:                                                                                                                                                                                                                                                                                                                                      |                 |
| 5. Dimensions: Length 14 feet 0 inches Height                                                                                                                                                                                                                                                                                                                                                                | 3 feet 4 inches |
| Total square feet in area: $\frac{47}{100}$ feet $\frac{3}{100}$ inches                                                                                                                                                                                                                                                                                                                                      |                 |
| 6. Height above grade: 54 feet 0 inches                                                                                                                                                                                                                                                                                                                                                                      |                 |
| 7. Elevation (side of building or lot where the sign will be erected): North                                                                                                                                                                                                                                                                                                                                 |                 |
| 8. Name of Sign Contractor/Erector: International Contractors, Inc.                                                                                                                                                                                                                                                                                                                                          |                 |
| To be legal, such sign shall comply with all provisions of Title 17 of the Chicago Municipal Code ("Zoning Ordinance") and all other provisions of the Municipal Code governing the permitting, construction and maintenance and removal of signs and sign structures. Failure of the applicant and the applicant's successors to comply shall be grounds for invalidation or revocation of the sign permit. |                 |
|                                                                                                                                                                                                                                                                                                                                                                                                              | 42              |
| Alderman                                                                                                                                                                                                                                                                                                                                                                                                     |                 |

Day View

Cooper's Hawk, Chicago, IL | Signage | April 25, 2019