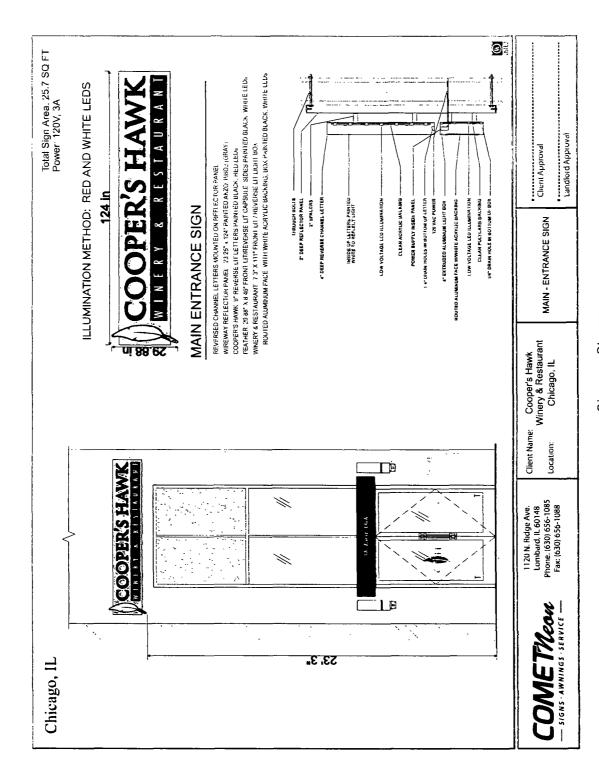

## COUNCIL ORDER

| RE: Approval of sign over 100 square feet in area or over 24 feet above grade                                                                                                                                                                                                                                                                                                                                |
|--------------------------------------------------------------------------------------------------------------------------------------------------------------------------------------------------------------------------------------------------------------------------------------------------------------------------------------------------------------------------------------------------------------|
| ORDERED, that the City Council hereby approves the following sign application submitted by:                                                                                                                                                                                                                                                                                                                  |
| Applicant*: Cooper's Hawk Chicago, LLC dba Cooper's Hawk Winer& Restaurant                                                                                                                                                                                                                                                                                                                                   |
| (* The Applicant is the owner of the real property or the business tenant of the real property. Do not list the sign contractor, sign erector, sign company or advertising entity in the above space.)                                                                                                                                                                                                       |
| This Order approves the following sign in accordance with Municipal Code of Chicago Section 13-20-680:                                                                                                                                                                                                                                                                                                       |
| Address of Sign: 58 E Oak Chicago, IL 606 11                                                                                                                                                                                                                                                                                                                                                                 |
| Zoning District: DX-5                                                                                                                                                                                                                                                                                                                                                                                        |
| DOB Sign Permit Application #: 100815200                                                                                                                                                                                                                                                                                                                                                                     |
| Sign Details:  1. On-premise OR Off-premise                                                                                                                                                                                                                                                                                                                                                                  |
| 2. Static sign OR Dynamic-image display sign                                                                                                                                                                                                                                                                                                                                                                 |
| 3. Number of sign faces                                                                                                                                                                                                                                                                                                                                                                                      |
| 4. Projecting over the public way (Yes or No) If yes, Public Way Use #:                                                                                                                                                                                                                                                                                                                                      |
| 5. Dimensions: Length 10 feet 4 inches Height 2 feet 6 inches                                                                                                                                                                                                                                                                                                                                                |
| Total square feet in area: 25 feet 10 inches                                                                                                                                                                                                                                                                                                                                                                 |
| 6. Height above grade: 23 feet 3 inches                                                                                                                                                                                                                                                                                                                                                                      |
| 7. Elevation (side of building or lot where the sign will be erected): North                                                                                                                                                                                                                                                                                                                                 |
| 8. Name of Sign Contractor/Erector: International Contractors, Inc.                                                                                                                                                                                                                                                                                                                                          |
| To be legal, such sign shall comply with all provisions of Title 17 of the Chicago Municipal Code ("Zoning Ordinance") and all other provisions of the Municipal Code governing the permitting, construction and maintenance and removal of signs and sign structures. Failure of the applicant and the applicant's successors to comply shall be grounds for invalidation or revocation of the sign permit. |
| 42                                                                                                                                                                                                                                                                                                                                                                                                           |
| Alderman Ward                                                                                                                                                                                                                                                                                                                                                                                                |