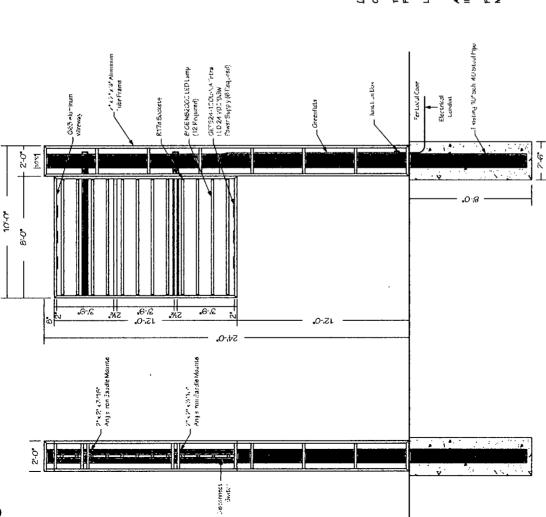

DRAWN BY.

Pe La al Carte

(2) 12'-0" x 8'-0" x 2'-0" Deep Double Face Illuminated Pylon Signs

Cabinet / Retainers / Divide<sup>†</sup> Bare: Fabricated Aluminum Fainted MT 25808 Bioyole Blue - Satin Finish Tenant Face: White Polycarbonate Pole Cover: Fabricated Aluminum Painted MP 25808 Bicycle Blue

1.5.6. 1

Brytt Green Vinyks Applied Address: W'thick FCO Aluminum Panted White - Stud Mount Illumination: 8' GE NB2000 LED Lamp (12 Required) & GEF524-100U-N Tetra LED 24 VDC/96W Power Supply (6 Required)

- Existing Parking Lot Lights will be Re-attached to Sign Cabinet Power: Use Existing at Site [180] Mounting: Use Existing 10° (10% 00) Sch 40 Steel Pipes

Logoe: 1'8' x 1'8' x 18' x thick Aluminum Painted White - Stud Mount - 3M 7725-57' Olympic Blue / 7725-17 vivid Blue / 7725-180

# (2) 12'-O" x 8'-O" x 2'-O" Deep Double Face Illuminated Pylon Signs

Cabinet / Retainers / Divider Bars · Fabrical ed Aluminum Painted

Tenant Face: White Polycarbonate

Pole Cover. Fabricated Aluminum Painted MP 25808 Bicycle Blue

- Satin Finish Logos 14-8° x W thick Ahminum Painted White - Stud Mount - 3M 7/25-57 Okmpic Blue / 7/25-140 Bright Green Vinyls Applied

Address V. Lhick F.CO Áluminum Painted White - Stud Mount. Illumination: 8'G: NB200011 D1 amp (12 Required) & GF PS24-100U-N

letral I D 24 VDC/OGV/Power Supply (G Required)

Power Use! xisting at Site Mounting: Use! xisting 10" (10% 00) Sch 40 Steel Pipes

© Copyright 2019 by Identity Services, LLC