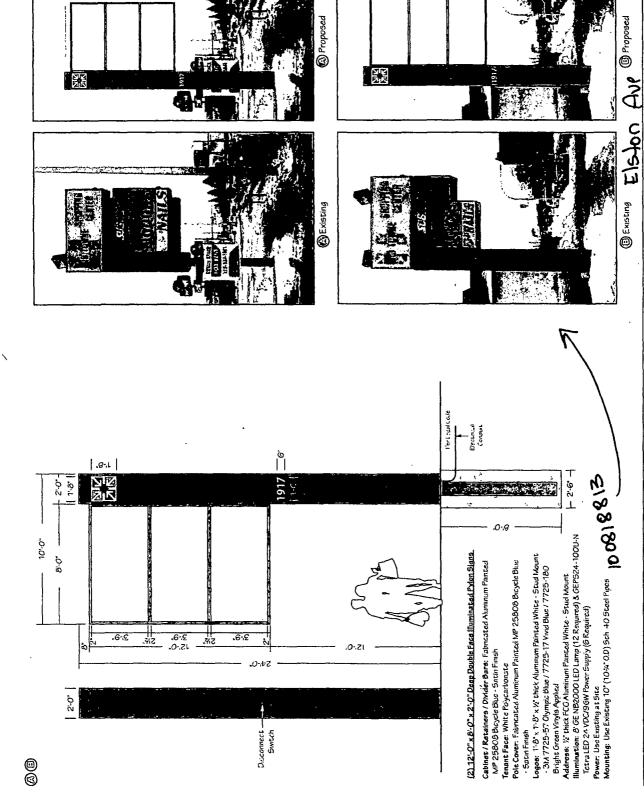

# (2) 12'-0" x 8'-0" x 2'-0" Deep Double Face Illuminated Pylon Signs

Cabinet / Retainers / Divider Bars | Fabrical ed Aluminum Painted MP 25808 Bicycle Blue - Satur Finish

Tenant Face. White Polycarbonate Pole Cover: Fabricated Aluminum Painted MP 25508 Bicycle Blue - Satinfinish

Logos: 1-6" x 1-6" x ½ thick Aluminum Painted White - Stud Mount - 3M 7725-57 Olympic Blue 77725-17 Viv.d Blue 77725-180 Bright Green Viryls Applied

Address: ½ thak F.O. Alumnum Panted White - Stud Mourt. Illumination. & G. NB200011 D.! amp (12 Required) & G. PS24-100U-N

1/4"= 1

1.2719

BCM

DRAWN BY:

letra i t D 24 VDC/OGV/Power Supply (G Required)

Power Use i xisting at Site Mounting Use I xisting 10" (10%" OD) Sch 40 Steel Pipes

© Copyright 2019 by Identity Services, LLC

"This Document is owned by and the information contained in it is proprietably Services LLC. By recept hereof the holder agrees not to use the information, disclose it to any third party, nor reproduce this document without the prior written consert of identity Services LLC. Holder also agrees to immediately return document upon request of identity Services. LLC.