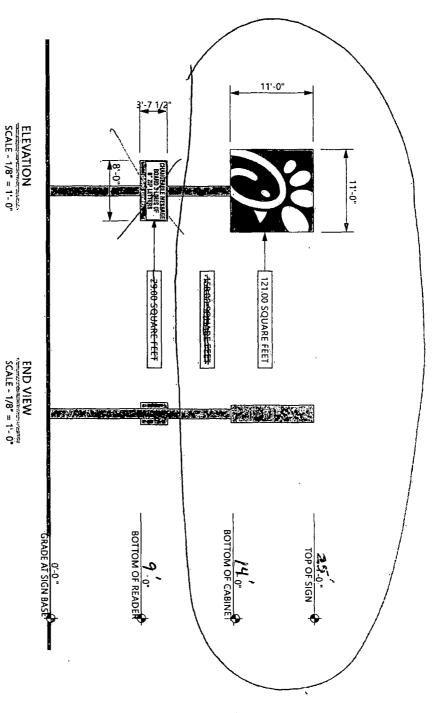

Section 3 continues on next page

# CITY OF CHICAGO SIGN PERMIT APPLICATION CONTINUED

Section 3 continued

| Dimensions of Sign Structure                                                        | (i.e. cabinet, f  | rame, awning, car   | юру)                                      |                               |                                                  |                                                 |                                         |
|-------------------------------------------------------------------------------------|-------------------|---------------------|-------------------------------------------|-------------------------------|--------------------------------------------------|-------------------------------------------------|-----------------------------------------|
| Length: 11 Feet _                                                                   | Inches            | Height: 11          | Feet                                      | Inches                        | Depth: 2                                         | Feet                                            | Inches                                  |
| Area: <u>121</u> Sq Ft.                                                             | Weight: 300       | lbs.                |                                           |                               |                                                  |                                                 |                                         |
| Shape of Sign: Fregular                                                             |                   |                     |                                           |                               |                                                  |                                                 |                                         |
| Sign Height above Grade:                                                            |                   |                     |                                           |                               |                                                  |                                                 |                                         |
| From Grade to Bottom of                                                             | sign or sign stru | cture, whichever is | lowest: <u>14</u>                         | Ft.                           |                                                  |                                                 |                                         |
| From Grade to Top of sign                                                           | or sign structur  | e, whichever is hig | hest: <b>2</b> 5                          | Ft.                           |                                                  |                                                 |                                         |
| Is City Council Order requ                                                          | ired?* 🗷 Yes      | □ No                |                                           |                               |                                                  |                                                 |                                         |
| *All signs in excess of 10<br>Section 13-20-680 of the                              | -                 |                     | ss of 24 feet at                          | oove grade                    | require a City C                                 | ouncil Órder p                                  | ursuant to                              |
| Dimension of Sign Elements                                                          | oursuant to Sec   | tion 17-12-0601     | of the Chicago                            | Zoning O                      | rdinance:                                        |                                                 |                                         |
| Length:Feet                                                                         | Inches            | Height:             | Feeti                                     | inches                        | Area:                                            | Sq Ft.                                          |                                         |
| Electrical Contractor will inst                                                     | all: Feeders: □   | Yes 🛛 No Cust       | omer Leads: 🗵                             | Yes □ No                      | )                                                |                                                 |                                         |
| Number of Lamps: 12                                                                 | Total W           | /attage: <u>100</u> | Type of L                                 | amp: floure                   | escent                                           |                                                 |                                         |
| Number of Ballast/Transf                                                            | ormers: 1         | Input of Tran       | sformers: 120                             |                               |                                                  |                                                 |                                         |
| Type of Switch: special                                                             |                   | ocation of Switch:  | listed flush tog                          | ıgle                          |                                                  |                                                 |                                         |
| Static: ☑ Yes ☐ No                                                                  |                   |                     |                                           |                               |                                                  |                                                 |                                         |
| Illuminated: ⊠ Yes □ No                                                             |                   |                     |                                           |                               |                                                  |                                                 |                                         |
| If yes - External                                                                   | Internal×         |                     |                                           |                               |                                                  |                                                 |                                         |
| <b>Dynamic Image Display:</b> □ Ye (An affidavit of compliance is Code of Chicago.) |                   | dynamic image dis   | splay signs purs                          | suant to Se                   | ection 13-20-67                                  | 5(d)(2) of the                                  | • Municipal                             |
| Max Nits Max Self Dimming Capability:                                               |                   | Message             | Time (Screen                              | Hold):                        | seconds                                          |                                                 |                                         |
| What is the total of the s                                                          | ign face area de  | voted to dynamic    | image display?                            | ·                             | Sq Ft                                            |                                                 | ÷                                       |
|                                                                                     | Se                | ction 4 - Zo        | ning Inform                               | nation                        |                                                  |                                                 |                                         |
| Zoning District or Planned De                                                       |                   |                     | Mandalas Mandalas Andreas Services (1994) | palamani ya 17 Milio maganisi | <ul> <li>State of the subbanding that</li> </ul> | erakalang distriktion (b. Lillings) i bili sulf | (AB) (AB) (A) server and (B) server (B) |
| Is sign located in a special s                                                      | ign district?     | Yes 🗵 No            |                                           |                               |                                                  |                                                 |                                         |
| If yes: 🗆 Michigan Ave. C                                                           | orridor 🗖 Oak     | St. Corridor 🗀 St   | ate St./Wabash                            | n Ave. Corri                  | dor 🗆 Chicago                                    | River Corridor                                  |                                         |
| Total Street frontage of Zonin                                                      |                   |                     |                                           |                               | · ·                                              | -                                               |                                         |
| Total Area of new sign: 121                                                         | (\$               | q Ft.) Gross Area   | of all propose                            | ed signs: <u>5</u>            | 70                                               | (Sq Ft.)                                        |                                         |
| Total Area of all existing sign                                                     | s on Zoning Lot   | :(                  | Sq Ft.)                                   |                               |                                                  |                                                 |                                         |
| Picture or re                                                                       | ndering must b    | e attached depic    | ting sign place                           | ment with                     |                                                  | er view.<br>on 4 continues (                    | on next page                            |

# CITY OF CHICAGO SIGN PERMIT APPLICATION CONTINUED

Section 4 continued

| Distance from outer edge of sign or struct          | re to curb line: <u>20</u> (Ft.)                                                                                                          |
|-----------------------------------------------------|-------------------------------------------------------------------------------------------------------------------------------------------|
| Distance from inner edge of sign or sign s          | ructure to curb line: 31 (Ft.)                                                                                                            |
| Distance from:                                      |                                                                                                                                           |
| Public Park 10 acres or more:                       | (Ft.)                                                                                                                                     |
| Public Park 2 acres or more: 500                    | (Ft.)                                                                                                                                     |
| Expressway or Toll Road: 1000                       | (Ft.)                                                                                                                                     |
| Lake Shore Drive:                                   | (Ft.)                                                                                                                                     |
|                                                     | Rd.):(Ft.)                                                                                                                                |
| Residential District: 50                            | (Ft.)                                                                                                                                     |
| Residential building in a D district:               | (Ft.)                                                                                                                                     |
| Existing off-premise/advertising signs              | on same side of street? 🗆 Yes 🗀 No                                                                                                        |
| In a B or C District:                               | (Ft.)                                                                                                                                     |
| In a D or M District:                               | (Ft.)                                                                                                                                     |
| Waterways:                                          |                                                                                                                                           |
|                                                     | ection 5 - Sign Permit History                                                                                                            |
| Does the proposed sign, change, alter or r          | eplace an existing sign? □ Yes 🗵 No                                                                                                       |
| If yes, were permits issued for the sign            | peing replaced, changed or altered? □ Yes □ No                                                                                            |
| If yes, please list each permit number              | and date each permit was issued:                                                                                                          |
| Permit Number:                                      | Date issued:                                                                                                                              |
| Permit Number:                                      | Date issued:                                                                                                                              |
|                                                     | Date issued:                                                                                                                              |
| Permit Number:                                      | Date issued:                                                                                                                              |
| Does the proposed sign change a stati               | sign to a dynamic image display sign? 🗆 Yes 🗔 No                                                                                          |
|                                                     | r the square footage or the height of the sign or sign structure?   Yes   No  Premise sign to an off-premise/advertising sign?   Yes   No |
| Sect                                                | on 6 - Attestation and Signatures                                                                                                         |
|                                                     | do hereby affirm and attest that the above information is true, complete, and correct a                                                   |
| Owner of Real Property: John Bodman                 | Date 04/15/2019                                                                                                                           |
| Lessee of Real Property: Jason Hill                 | Date 04/15/2019                                                                                                                           |
| Expediter:                                          | Date                                                                                                                                      |
| Supervising Electrician*: William Leahy             | Date 04/15/2019                                                                                                                           |
| General Contractor*: William Leahy * if applicable. | Date 04/15/2019                                                                                                                           |
|                                                     | be attached depicting sign placement with before and after view.                                                                          |