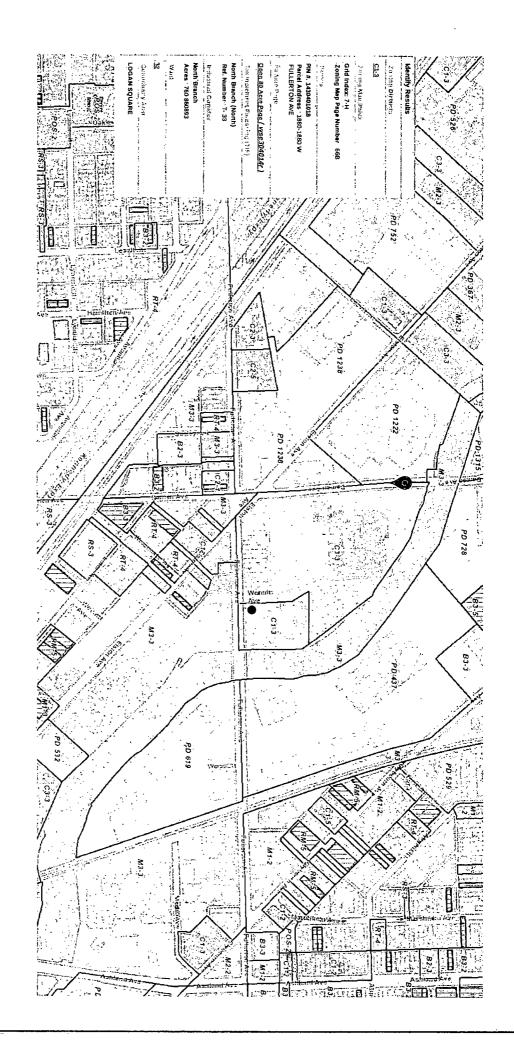

PUT FLUORESCENT LAMPS SPACED EVENLY



FACES

230-53 CARDINAL RED FRANSLUCENT VINYL FILM

7328 WHITE ACRYLIC

PAINTED DARK BRONZE ALUMINUM SURFACES 









www.claytonsigns.com 5198 North Lake Drive Lake City, GA 30260 404.361.3800

DOUBLE-FACED PYLON SIGN

DRAWING FILE . CFA - CHICAGO, IL OL DAMEN) SIGNAGE, COR

ALL ELECTRICAL
SIGNS ASE
120 VOLTS
UNLESS
OTHERWISE INDICATED

REVISION DATE

VCCONIL SEE DRAWING DATE DRAWN BY

Ben Holliday

Ben Holliday

February 6, 2019

L03677

STORE NUMBER :

STORF ADDRESS

Chick-fi-A at Chicago, It. (N. Damen) N. Damen Avenue Chicago, It. 60647

THIS DIMMING IS AMODISMAL LIMPHILLISED DESPRICACING PRO LANDING SEGLE ACT IS AND TO BE REPRODUCED CONTROL OF THE CONTROL OF TH

LOCATION A1/A2



Zoving and Lairs Geerlap Department of Planning and Development



# Gogle Maps 2501 N Damen Ave