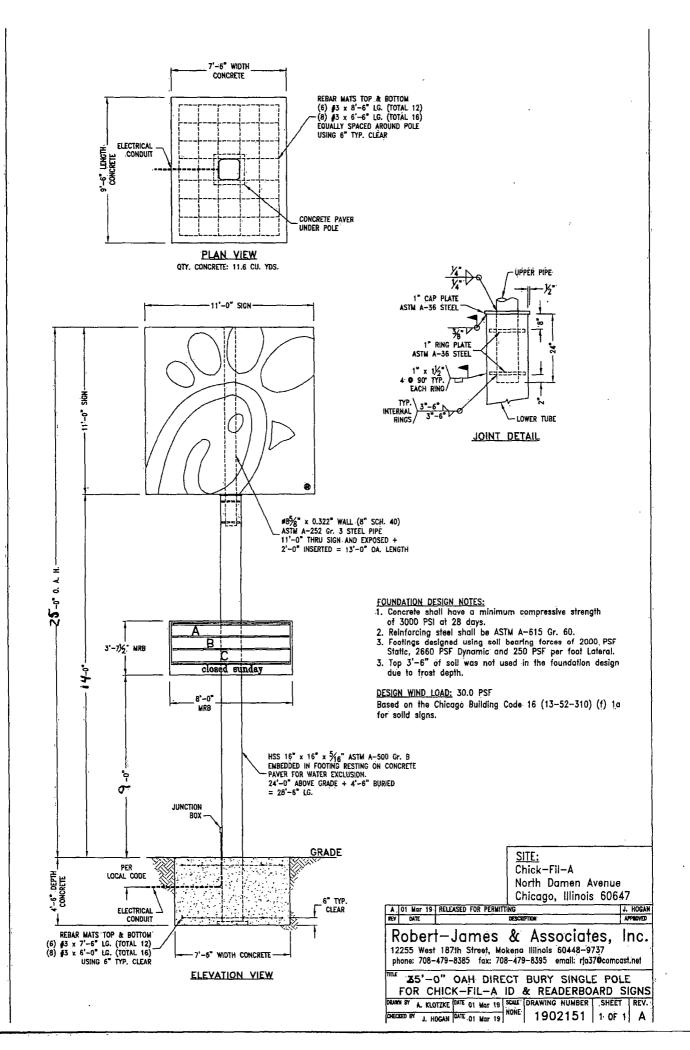

Section 3 continues on next page

# CITY OF CHICAGO SIGN PERMIT APPLICATION CONTINUED

Section 3 continued

| Dimensions of Sign Structure                                                        | (i.e. cabinet, f  | rame, awning, car   | юру)                                      |                               |                                                  |                                                 |                                         |
|-------------------------------------------------------------------------------------|-------------------|---------------------|-------------------------------------------|-------------------------------|--------------------------------------------------|-------------------------------------------------|-----------------------------------------|
| Length: 11 Feet _                                                                   | Inches            | Height: 11          | Feet                                      | Inches                        | Depth: 2                                         | Feet                                            | Inches                                  |
| Area: <u>121</u> Sq Ft.                                                             | Weight: 300       | lbs.                |                                           |                               |                                                  |                                                 |                                         |
| Shape of Sign: Fregular                                                             |                   |                     |                                           |                               |                                                  |                                                 |                                         |
| Sign Height above Grade:                                                            |                   |                     |                                           |                               |                                                  |                                                 |                                         |
| From Grade to Bottom of                                                             | sign or sign stru | cture, whichever is | lowest: <u>14</u>                         | Ft.                           |                                                  |                                                 |                                         |
| From Grade to Top of sign                                                           | or sign structur  | e, whichever is hig | hest: <b>2</b> 5                          | Ft.                           |                                                  |                                                 |                                         |
| Is City Council Order requ                                                          | ired?* 🗷 Yes      | □ No                |                                           |                               |                                                  |                                                 |                                         |
| *All signs in excess of 10<br>Section 13-20-680 of the                              | -                 |                     | ss of 24 feet at                          | oove grade                    | require a City C                                 | ouncil Órder p                                  | ursuant to                              |
| Dimension of Sign Elements                                                          | oursuant to Sec   | tion 17-12-0601     | of the Chicago                            | Zoning O                      | rdinance:                                        |                                                 |                                         |
| Length:Feet                                                                         | Inches            | Height:             | Feeti                                     | inches                        | Area:                                            | Sq Ft.                                          |                                         |
| Electrical Contractor will inst                                                     | all: Feeders: □   | Yes 🛛 No Cust       | omer Leads: 🗵                             | Yes □ No                      | )                                                |                                                 |                                         |
| Number of Lamps: 12                                                                 | Total W           | /attage: <u>100</u> | Type of L                                 | amp: floure                   | escent                                           |                                                 |                                         |
| Number of Ballast/Transf                                                            | ormers: 1         | Input of Tran       | sformers: 120                             |                               |                                                  |                                                 |                                         |
| Type of Switch: special                                                             |                   | ocation of Switch:  | listed flush tog                          | ıgle                          |                                                  |                                                 |                                         |
| Static: ☑ Yes ☐ No                                                                  |                   |                     |                                           |                               |                                                  |                                                 |                                         |
| Illuminated: ⊠ Yes □ No                                                             |                   |                     |                                           |                               |                                                  |                                                 |                                         |
| If yes - External                                                                   | Internal×         |                     |                                           |                               |                                                  |                                                 |                                         |
| <b>Dynamic Image Display:</b> □ Ye (An affidavit of compliance is Code of Chicago.) |                   | dynamic image dis   | splay signs purs                          | suant to Se                   | ection 13-20-67                                  | 5(d)(2) of the                                  | • Municipal                             |
| Max Nits Max Self Dimming Capability:                                               |                   | Message             | Time (Screen                              | Hold):                        | seconds                                          |                                                 |                                         |
| What is the total of the s                                                          | ign face area de  | voted to dynamic    | image display?                            | ·                             | Sq Ft                                            |                                                 | ÷                                       |
|                                                                                     | Se                | ction 4 - Zo        | ning Inform                               | nation                        |                                                  |                                                 |                                         |
| Zoning District or Planned De                                                       |                   |                     | Mandalas Mandalas Andreas Services (1994) | palamani ya 17 Milio maganisi | <ul> <li>State of the subbanding that</li> </ul> | erakalang distriktion (b. Lillings) i bili sulf | (AB) (AB) (A) server and (B) server (B) |
| Is sign located in a special s                                                      | ign district?     | Yes 🗵 No            |                                           |                               |                                                  |                                                 |                                         |
| If yes: 🗆 Michigan Ave. C                                                           | orridor 🗖 Oak     | St. Corridor 🗀 St   | ate St./Wabash                            | n Ave. Corri                  | dor 🗆 Chicago                                    | River Corridor                                  |                                         |
| Total Street frontage of Zonin                                                      |                   |                     |                                           |                               | · ·                                              | -                                               |                                         |
| Total Area of new sign: 121                                                         | (\$               | q Ft.) Gross Area   | of all propose                            | ed signs: <u>5</u>            | 70                                               | (Sq Ft.)                                        |                                         |
| Total Area of all existing sign                                                     | s on Zoning Lot   | :(                  | Sq Ft.)                                   |                               |                                                  |                                                 |                                         |
| Picture or re                                                                       | ndering must b    | e attached depic    | ting sign place                           | ment with                     |                                                  | er view.<br>on 4 continues (                    | on next page                            |

# CITY OF CHICAGO SIGN PERMIT APPLICATION CONTINUED

Section 4 continued

| Distance from outer edge of sign or struct          | re to curb line: <u>20</u> (Ft.)                                                                                                          |
|-----------------------------------------------------|-------------------------------------------------------------------------------------------------------------------------------------------|
| Distance from inner edge of sign or sign s          | ructure to curb line: 31 (Ft.)                                                                                                            |
| Distance from:                                      |                                                                                                                                           |
| Public Park 10 acres or more:                       | (Ft.)                                                                                                                                     |
| Public Park 2 acres or more: 500                    | (Ft.)                                                                                                                                     |
| Expressway or Toll Road: 1000                       | (Ft.)                                                                                                                                     |
| Lake Shore Drive:                                   | (Ft.)                                                                                                                                     |
|                                                     | Rd.):(Ft.)                                                                                                                                |
| Residential District: 50                            | (Ft.)                                                                                                                                     |
| Residential building in a D district:               | (Ft.)                                                                                                                                     |
| Existing off-premise/advertising signs              | on same side of street? 🗆 Yes 🗀 No                                                                                                        |
| In a B or C District:                               | (Ft.)                                                                                                                                     |
| In a D or M District:                               | (Ft.)                                                                                                                                     |
| Waterways:                                          |                                                                                                                                           |
|                                                     | ection 5 - Sign Permit History                                                                                                            |
| Does the proposed sign, change, alter or r          | eplace an existing sign? □ Yes 🗵 No                                                                                                       |
| If yes, were permits issued for the sign            | peing replaced, changed or altered? □ Yes □ No                                                                                            |
| If yes, please list each permit number              | and date each permit was issued:                                                                                                          |
| Permit Number:                                      | Date issued:                                                                                                                              |
| Permit Number:                                      | Date issued:                                                                                                                              |
|                                                     | Date issued:                                                                                                                              |
| Permit Number:                                      | Date issued:                                                                                                                              |
| Does the proposed sign change a stati               | sign to a dynamic image display sign? 🗆 Yes 🗔 No                                                                                          |
|                                                     | r the square footage or the height of the sign or sign structure?   Yes   No  Premise sign to an off-premise/advertising sign?   Yes   No |
| Sect                                                | on 6 - Attestation and Signatures                                                                                                         |
|                                                     | do hereby affirm and attest that the above information is true, complete, and correct a                                                   |
| Owner of Real Property: John Bodman                 | Date 04/15/2019                                                                                                                           |
| Lessee of Real Property: Jason Hill                 | Date 04/15/2019                                                                                                                           |
| Expediter:                                          | Date                                                                                                                                      |
| Supervising Electrician*: William Leahy             | Date 04/15/2019                                                                                                                           |
| General Contractor*: William Leahy * if applicable. | Date 04/15/2019                                                                                                                           |
|                                                     | be attached depicting sign placement with before and after view.                                                                          |