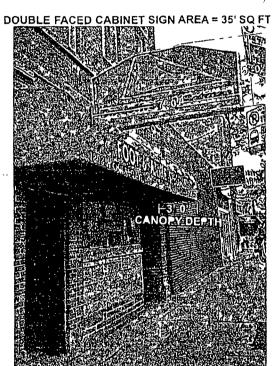

Said Awning(s) at W CHICAGO AVE measure(s):

One (1) at twenty-four (24) feet in length, and three (3) feet in width for a total of seventy-two (72) square feet.

The location of said privilege shall be as shown on prints kept on file with the Department of Business Affairs and Consumer Protection and the Office of the City Clerk.