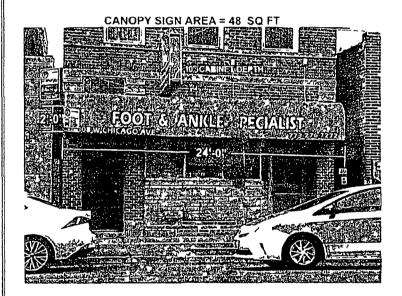

Said Awning(s) at W CHICAGO AVE measure(s):

One (1) at twenty-four (24) feet in length, and three (3) feet in width for a total of seventy-two (72) square feet.

The location of said privilege shall be as shown on prints kept on file with the Department of Business Affairs and Consumer Protection and the Office of the City Clerk.