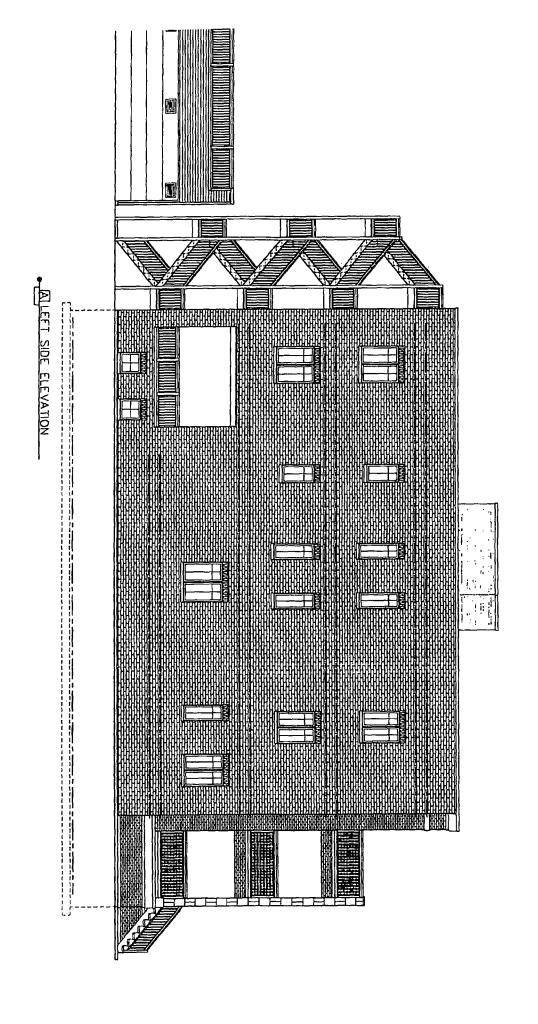

# PROJECT NARRATIVE AND PLANS TYPE 1 ZONING AMENDMENT 2745 NORTH GREENVIEW AVENUE

RT-4 Residential Two-Flat, Townhouse and Multi-Unit District

The applicant seeks a zoning amendment from an M2-2 Light Industry District to an RT-4 Residential Two-Flat, Townhouse and Multi Unit District to allow for the construction of a three story, three dwelling unit residential building. After rezoning, the building will contain three stories and three dwelling units. Three parking spaces will be provided. The proposed building will be 38 feet in height.

| Lot Area                | 3,026 square feet    |  |
|-------------------------|----------------------|--|
| MLA                     | 1,008.66 square feet |  |
| Parking                 | 3 parking spaces     |  |
| Rear Setback            | 38 feet 5 inches     |  |
| Side Setback (North)    | 0 feet               |  |
| Side Setback (South)    | 4 feet 6 inches      |  |
| Front Setback           | 19 feet 6 inches     |  |
| FAR                     | 1.19                 |  |
| Building Square Footage | 3,631 square feet    |  |
| Building Height         | 38 feet              |  |