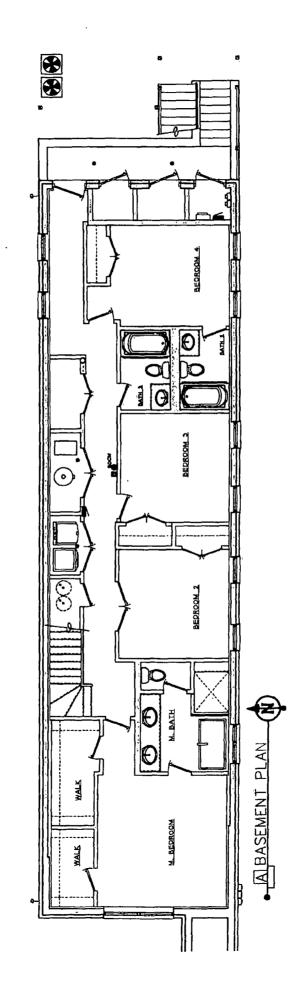

# PROJECT NARRATIVE AND PLANS TYPE 1 ZONING AMENDMENT 2745 NORTH GREENVIEW AVENUE

RT-4 Residential Two-Flat, Townhouse and Multi-Unit District

The applicant seeks a zoning amendment from an M2-2 Light Industry District to an RT-4 Residential Two-Flat, Townhouse and Multi Unit District to allow for the construction of a three story, three dwelling unit residential building. After rezoning, the building will contain three stories and three dwelling units. Three parking spaces will be provided. The proposed building will be 38 feet in height.