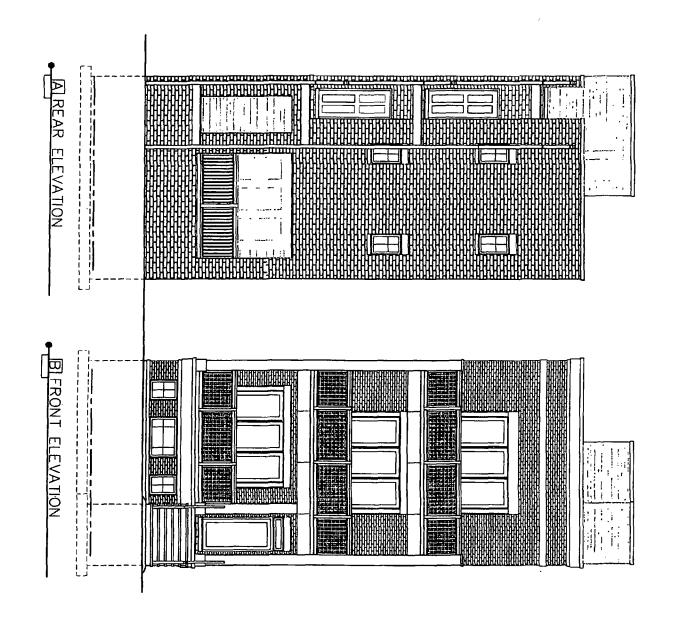

# PROJECT NARRATIVE AND PLANS TYPE 1 ZONING AMENDMENT 2745 NORTH GREENVIEW AVENUE

RT-4 Residential Two-Flat, Townhouse and Multi-Unit District

The applicant seeks a zoning amendment from an M2-2 Light Industry District to an RT-4 Residential Two-Flat, Townhouse and Multi Unit District to allow for the construction of a three story, three dwelling unit residential building. After rezoning, the building will contain three stories and three dwelling units. Three parking spaces will be provided. The proposed building will be 38 feet in height.

| Lot Area                | 3,026 square feet    |  |
|-------------------------|----------------------|--|
| MLA                     | 1,008.66 square feet |  |
| Parking                 | 3 parking spaces     |  |
| Rear Setback            | 38 feet 5 inches     |  |
| Side Setback (North)    | 0 feet               |  |
| Side Setback (South)    | 4 feet 6 inches      |  |
| Front Setback           | 19 feet 6 inches     |  |
| FAR                     | 1.19                 |  |
| Building Square Footage | 3,631 square feet    |  |
| Building Height         | 38 feet              |  |