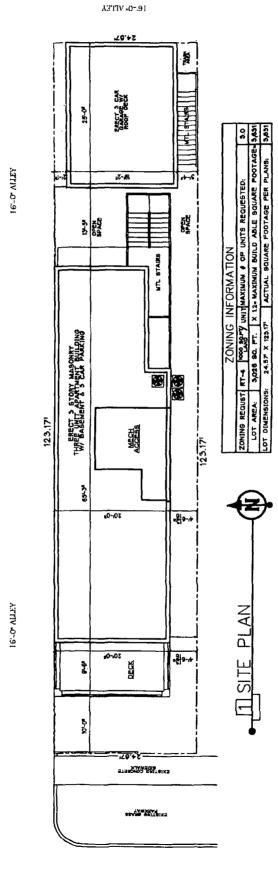

# PROJECT NARRATIVE AND PLANS TYPE 1 ZONING AMENDMENT 2745 NORTH GREENVIEW AVENUE

RT-4 Residential Two-Flat, Townhouse and Multi-Unit District

The applicant seeks a zoning amendment from an M2-2 Light Industry District to an RT-4 Residential Two-Flat, Townhouse and Multi Unit District to allow for the construction of a three story, three dwelling unit residential building. After rezoning, the building will contain three stories and three dwelling units. Three parking spaces will be provided. The proposed building will be 38 feet in height.

| Lot Area                | 3,026 square feet    |  |
|-------------------------|----------------------|--|
| MLA                     | 1,008.66 square feet |  |
| Parking                 | 3 parking spaces     |  |
| Rear Setback            | 38 feet 5 inches     |  |
| Side Setback (North)    | 0 feet               |  |
| Side Setback (South)    | 4 feet 6 inches      |  |
| Front Setback           | 19 feet 6 inches     |  |
| FAR                     | 1.19                 |  |
| Building Square Footage | 3,631 square feet    |  |
| Building Height         | 38 feet              |  |