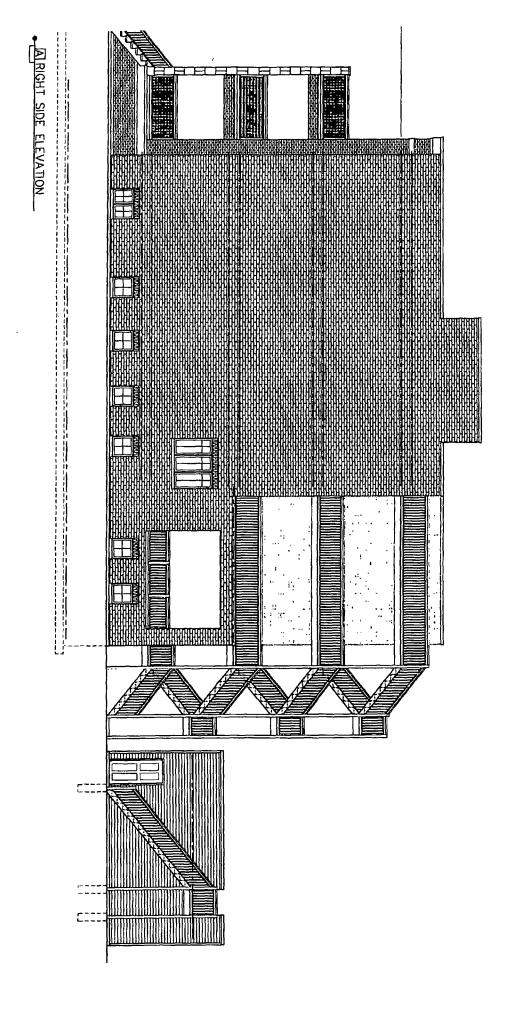

# PROJECT NARRATIVE AND PLANS TYPE 1 ZONING AMENDMENT 2745 NORTH GREENVIEW AVENUE

RT-4 Residential Two-Flat, Townhouse and Multi-Unit District

The applicant seeks a zoning amendment from an M2-2 Light Industry District to an RT-4 Residential Two-Flat, Townhouse and Multi Unit District to allow for the construction of a three story, three dwelling unit residential building. After rezoning, the building will contain three stories and three dwelling units. Three parking spaces will be provided. The proposed building will be 38 feet in height.

| Lot Area                | 3,026 square feet    |  |
|-------------------------|----------------------|--|
| MLA                     | 1,008.66 square feet |  |
| Parking                 | 3 parking spaces     |  |
| Rear Setback            | 38 feet 5 inches     |  |
| Side Setback (North)    | 0 feet               |  |
| Side Setback (South)    | 4 feet 6 inches      |  |
| Front Setback           | 19 feet 6 inches     |  |
| FAR                     | 1.19                 |  |
| Building Square Footage | 3,631 square feet    |  |
| Building Height         | 38 feet              |  |