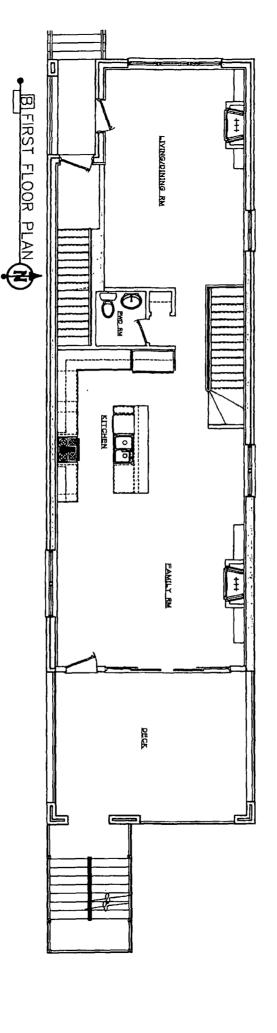

# PROJECT NARRATIVE AND PLANS TYPE 1 ZONING AMENDMENT 2745 NORTH GREENVIEW AVENUE

RT-4 Residential Two-Flat, Townhouse and Multi-Unit District

The applicant seeks a zoning amendment from an M2-2 Light Industry District to an RT-4 Residential Two-Flat, Townhouse and Multi Unit District to allow for the construction of a three story, three dwelling unit residential building. After rezoning, the building will contain three stories and three dwelling units. Three parking spaces will be provided. The proposed building will be 38 feet in height.