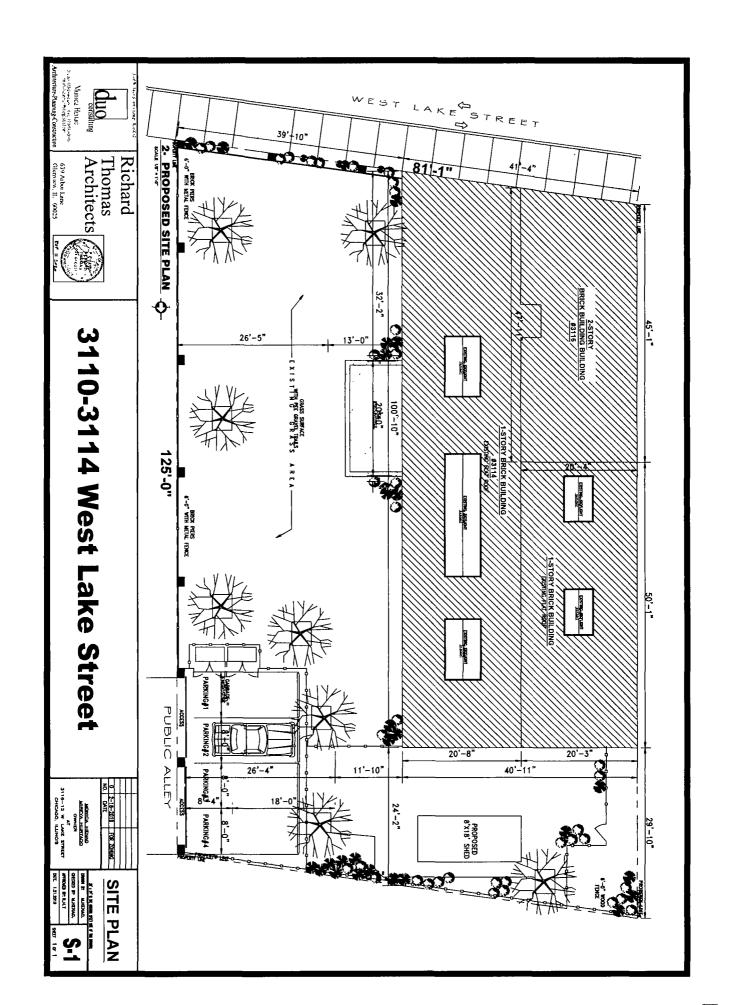

# 3110-16 W LAKE St CHICAGO, IL 60612

This project is proposing a total of (2) dwelling Units, using the existing structure footprint as follow:

One (1) Ground level Unit of 2,054 Sq. ft.

One (1) Second floor dwelling of 921 Sq. ft.

One (1) ground level office space 1040 Sq.ft.

(4) Off street parking spaces

The height of the proposed building is 34'-0" and will remain as existing

Project Description: Zoning Change from M1-3 to B2-2

Use: Residential building with (2) dwelling Units