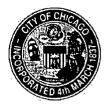

A line 125 feet North of and parallel to West Lake Street;

A line 103.75 feet West of and parallel to North Albany Avenue, West Lake Street;

And a line 184.08 feet West of and parallel to North Albany Avenue.

# 3110-16 W LAKE St CHICAGO, IL 60612

This project is proposing a total of (2) dwelling Units, using the existing structure footprint as follow:

One (1) Ground level Unit of 2,054 Sq. ft.

One (1) Second floor dwelling of 921 Sq. ft.

One (1) ground level office space 1040 Sq.ft.

(4) Off street parking spaces

The height of the proposed building is 34'-0" and will remain as existing

Project Description: Zoning Change from M1-3 to B2-2

Use: Residential building with (2) dwelling Units

Floor Area Ratio:

Existing FAR

**Existing Zoning District**:

M1-3

Lot Area: 10041 sqft

F.A.R.: 3.0

Maximum F.A.R: 30123 sqft Existing F.A.R:4930 sqft

Proposed FAR

**Proposed Zoning District** 

B2-2

Lot Area: 10041 sqft

F.A.R: 3.0

Maximum F.A.R: 30,123 sqft. Proposed F.A.R: 4930 sqft

**Density** 

Off Street Parking

(4) Parking Spaces

**Existing Set backs:** 

0'-0"

Front: 0'-0" Rear:29'-10" East: 39'-5 West: 0'-0"

34'-0"

Building Height