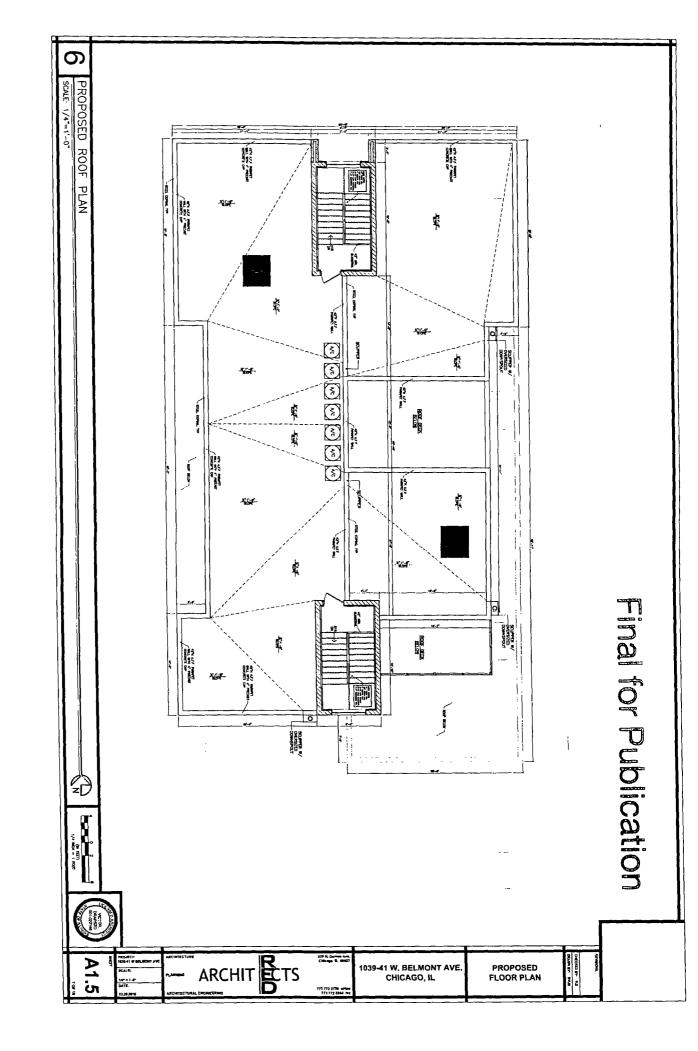

#### **B3-2** to **B3-3**

The applicant seeks to construct a 4-story mixed-use building with basement, roof deck, balconies and 3 exterior parking spaces at the rear of the property abutting the public alley. The 1<sup>st</sup> and 2<sup>nd</sup> floors will be a single commercial restaurant space. The 3<sup>rd</sup> floor will have 2 residential dwelling units, the 4<sup>th</sup> floor will have 1 residential dwelling unit.