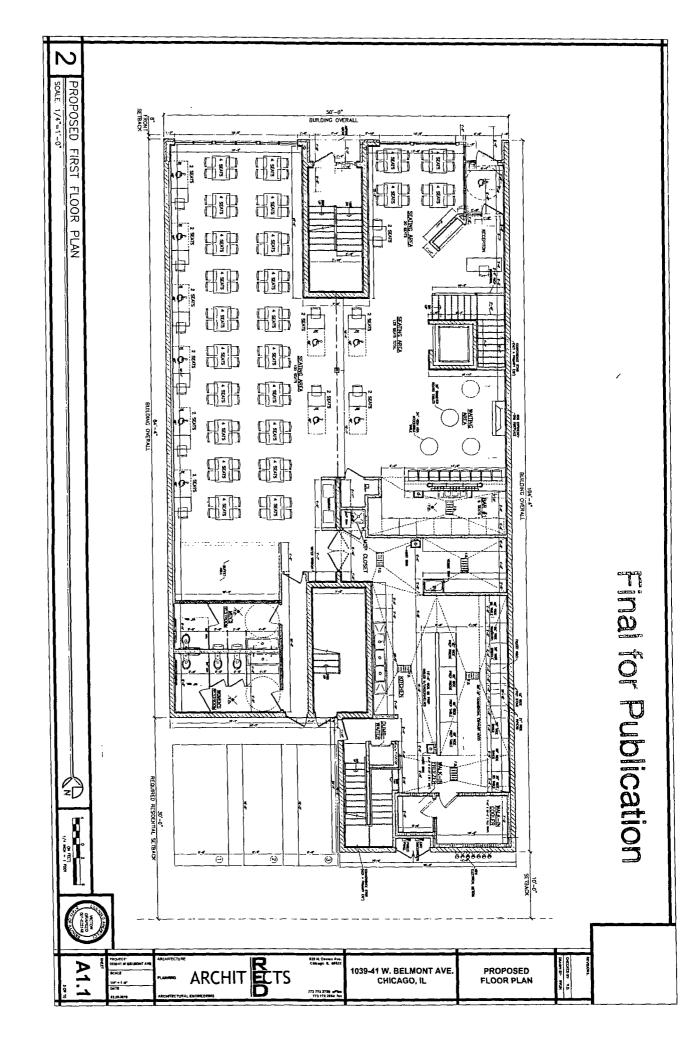

#### **B3-2** to **B3-3**

The applicant seeks to construct a 4-story mixed-use building with basement, roof deck, balconies and 3 exterior parking spaces at the rear of the property abutting the public alley. The 1<sup>st</sup> and 2<sup>nd</sup> floors will be a single commercial restaurant space. The 3<sup>rd</sup> floor will have 2 residential dwelling units, the 4<sup>th</sup> floor will have 1 residential dwelling unit.