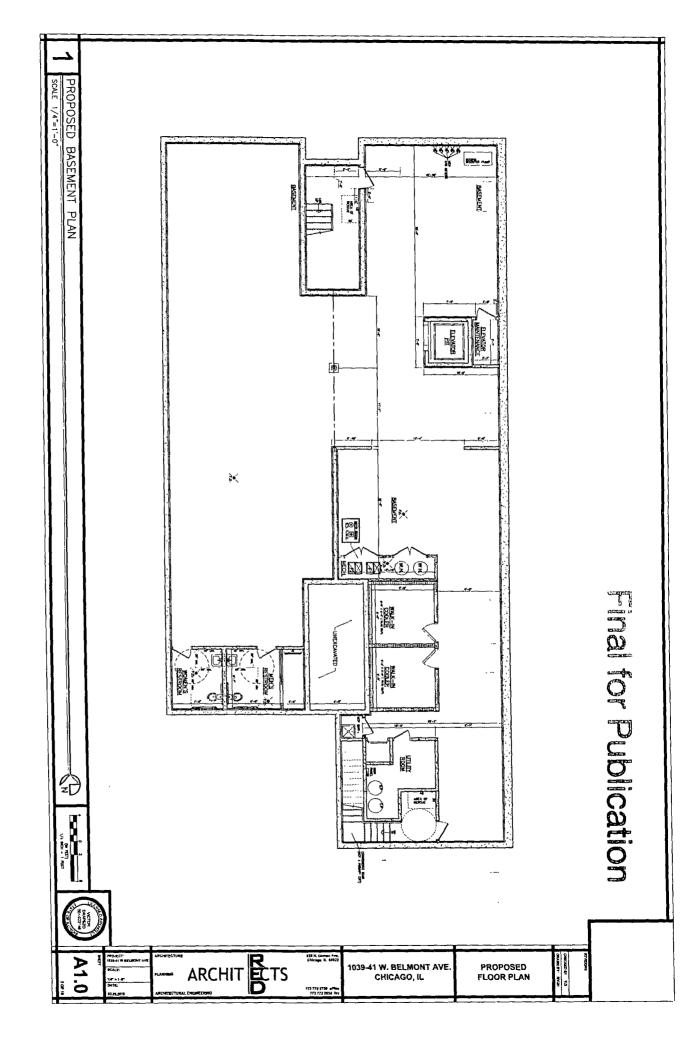

#### **B3-2** to **B3-3**

The applicant seeks to construct a 4-story mixed-use building with basement, roof deck, balconies and 3 exterior parking spaces at the rear of the property abutting the public alley. The 1<sup>st</sup> and 2<sup>nd</sup> floors will be a single commercial restaurant space. The 3<sup>rd</sup> floor will have 2 residential dwelling units, the 4<sup>th</sup> floor will have 1 residential dwelling unit.