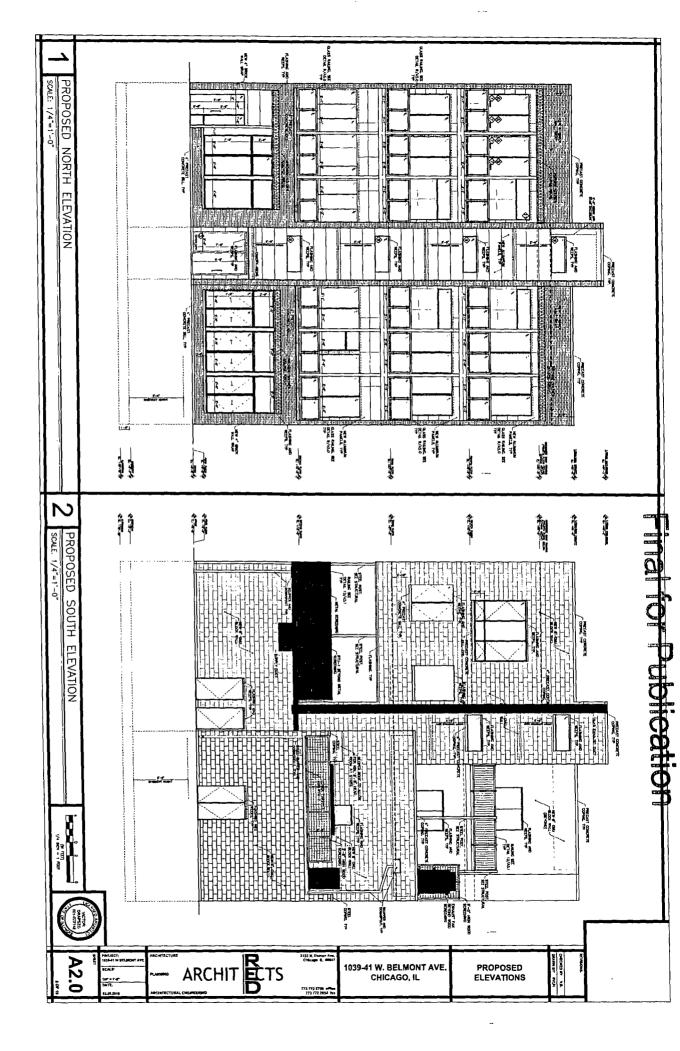

#### **B3-2** to **B3-3**

The applicant seeks to construct a 4-story mixed-use building with basement, roof deck, balconies and 3 exterior parking spaces at the rear of the property abutting the public alley. The 1<sup>st</sup> and 2<sup>nd</sup> floors will be a single commercial restaurant space. The 3<sup>rd</sup> floor will have 2 residential dwelling units, the 4<sup>th</sup> floor will have 1 residential dwelling unit.

| FAR               | 2.6              |
|-------------------|------------------|
| Lot Area          | 5,750 Sq. Ft.    |
| Lot Area Per Unit | 1,916.6 Sq. Ft.  |
| Building Area     | 14,859 Sq. Ft.   |
| Building Height   | 50 Feet 0 Inches |
| Front Setback     | 0 Feet 8 Inches  |
| Rear Setback      | 10 Feet 0 Inches |
| West side Setback | 0 Feet 0 Inches  |
| East side Setback | 0 Feet 0 Inches  |
| Parking           | 3 Parking Spaces |