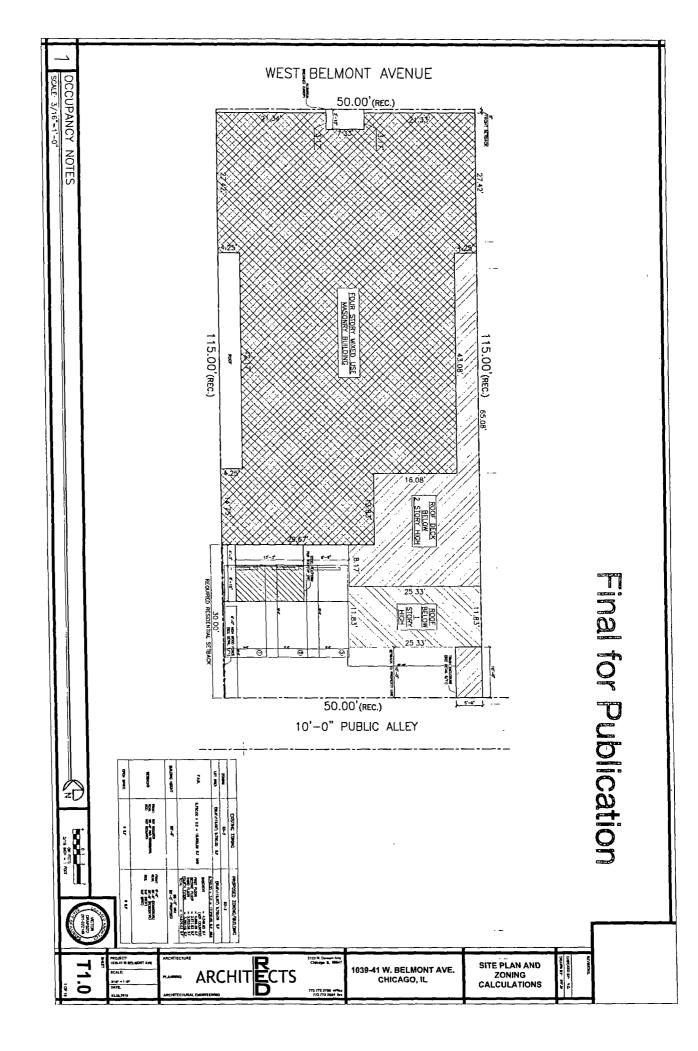

#### **B3-2** to **B3-3**

The applicant seeks to construct a 4-story mixed-use building with basement, roof deck, balconies and 3 exterior parking spaces at the rear of the property abutting the public alley. The 1<sup>st</sup> and 2<sup>nd</sup> floors will be a single commercial restaurant space. The 3<sup>rd</sup> floor will have 2 residential dwelling units, the 4<sup>th</sup> floor will have 1 residential dwelling unit.

| FAR               | 2.6              |
|-------------------|------------------|
| Lot Area          | 5,750 Sq. Ft.    |
| Lot Area Per Unit | 1,916.6 Sq. Ft.  |
| Building Area     | 14,859 Sq. Ft.   |
| Building Height   | 50 Feet 0 Inches |
| Front Setback     | 0 Feet 8 Inches  |
| Rear Setback      | 10 Feet 0 Inches |
| West side Setback | 0 Feet 0 Inches  |
| East side Setback | 0 Feet 0 Inches  |
| Parking           | 3 Parking Spaces |