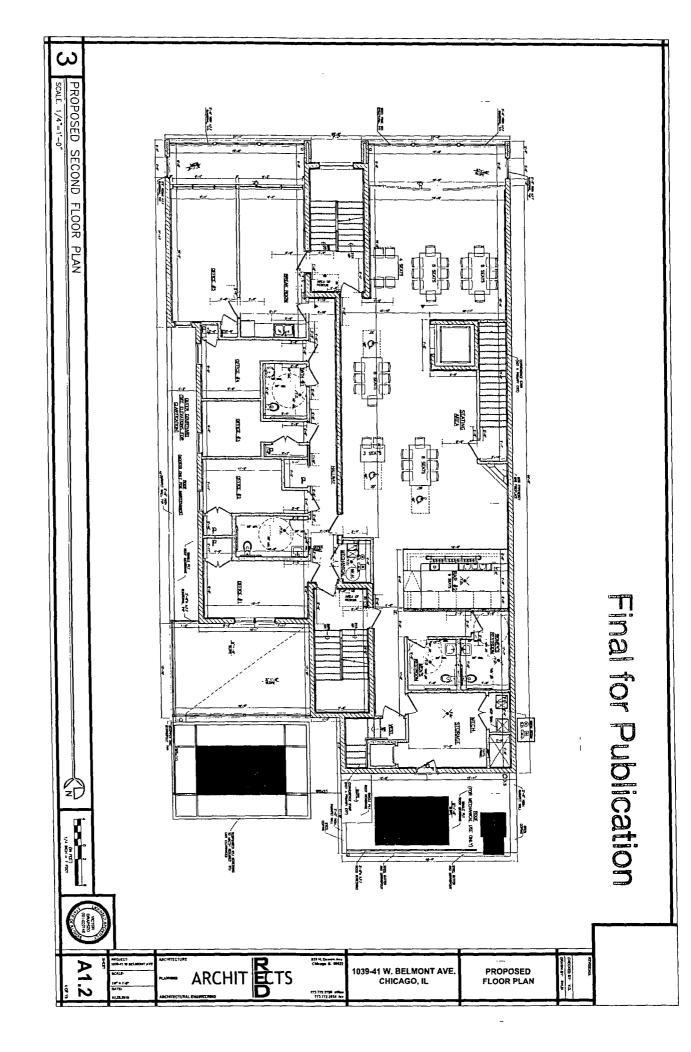

#### **B3-2** to **B3-3**

The applicant seeks to construct a 4-story mixed-use building with basement, roof deck, balconies and 3 exterior parking spaces at the rear of the property abutting the public alley. The 1<sup>st</sup> and 2<sup>nd</sup> floors will be a single commercial restaurant space. The 3<sup>rd</sup> floor will have 2 residential dwelling units, the 4<sup>th</sup> floor will have 1 residential dwelling unit.