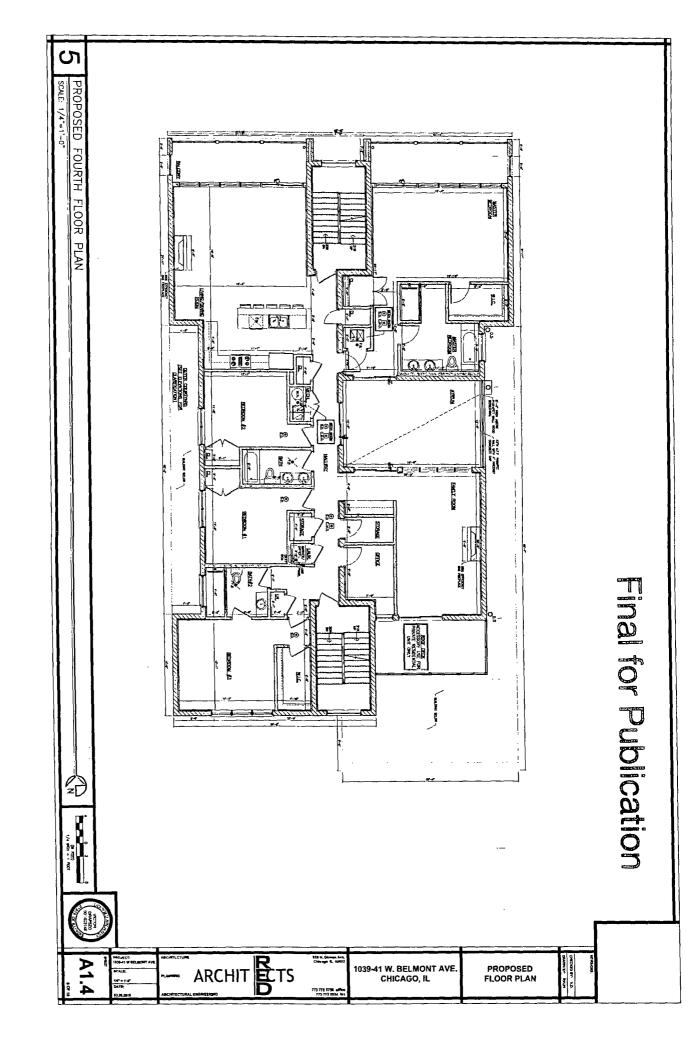

#### **B3-2** to **B3-3**

The applicant seeks to construct a 4-story mixed-use building with basement, roof deck, balconies and 3 exterior parking spaces at the rear of the property abutting the public alley. The 1<sup>st</sup> and 2<sup>nd</sup> floors will be a single commercial restaurant space. The 3<sup>rd</sup> floor will have 2 residential dwelling units, the 4<sup>th</sup> floor will have 1 residential dwelling unit.

| FAR               | 2.6              |
|-------------------|------------------|
| Lot Area          | 5,750 Sq. Ft.    |
| Lot Area Per Unit | 1,916.6 Sq. Ft.  |
| Building Area     | 14,859 Sq. Ft.   |
| Building Height   | 50 Feet 0 Inches |
| Front Setback     | 0 Feet 8 Inches  |
| Rear Setback      | 10 Feet 0 Inches |
| West side Setback | 0 Feet 0 Inches  |
| East side Setback | 0 Feet 0 Inches  |
| Parking           | 3 Parking Spaces |