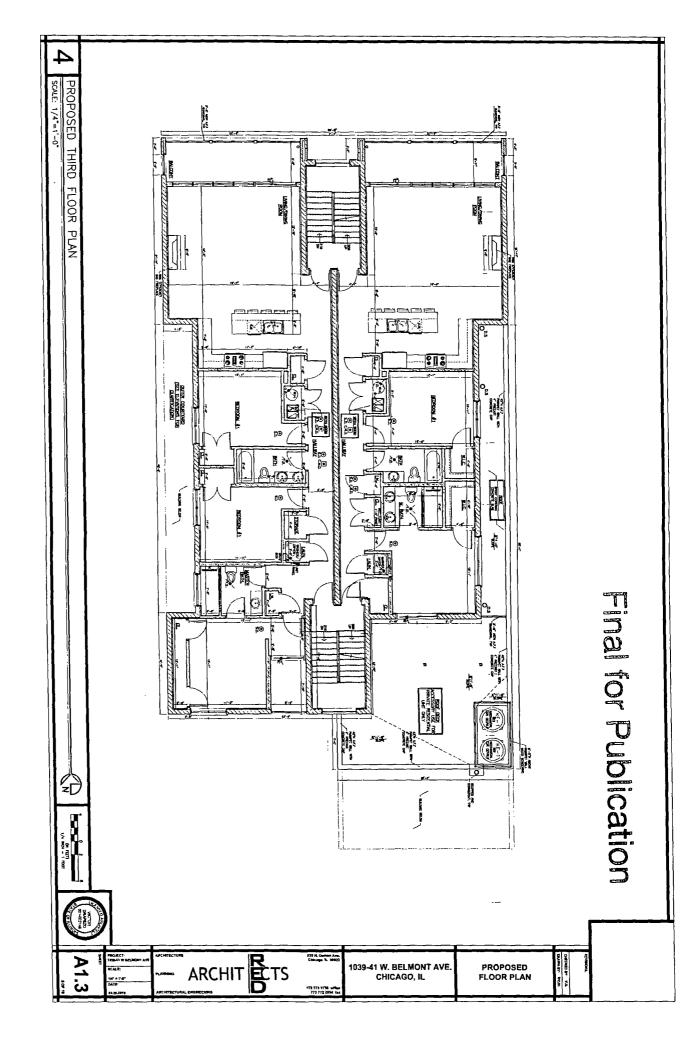

#### **B3-2** to **B3-3**

The applicant seeks to construct a 4-story mixed-use building with basement, roof deck, balconies and 3 exterior parking spaces at the rear of the property abutting the public alley. The 1<sup>st</sup> and 2<sup>nd</sup> floors will be a single commercial restaurant space. The 3<sup>rd</sup> floor will have 2 residential dwelling units, the 4<sup>th</sup> floor will have 1 residential dwelling unit.

| FAR               | 2.6              |
|-------------------|------------------|
| Lot Area          | 5,750 Sq. Ft.    |
| Lot Area Per Unit | 1,916.6 Sq. Ft.  |
| Building Area     | 14,859 Sq. Ft.   |
| Building Height   | 50 Feet 0 Inches |
| Front Setback     | 0 Feet 8 Inches  |
| Rear Setback      | 10 Feet 0 Inches |
| West side Setback | 0 Feet 0 Inches  |
| East side Setback | 0 Feet 0 Inches  |
| Parking           | 3 Parking Spaces |