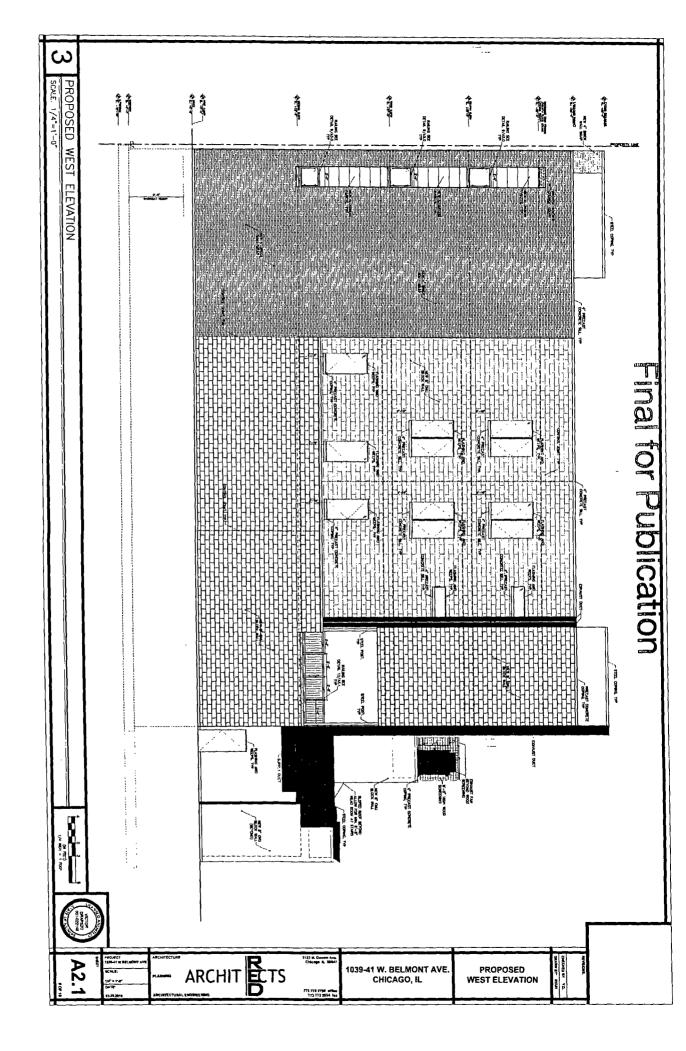

# Final for Publication

#### **B3-2** to **B3-3**

The applicant seeks to construct a 4-story mixed-use building with basement, roof deck, balconies and 3 exterior parking spaces at the rear of the property abutting the public alley. The 1<sup>st</sup> and 2<sup>nd</sup> floors will be a single commercial restaurant space. The 3<sup>rd</sup> floor will have 2 residential dwelling units, the 4<sup>th</sup> floor will have 1 residential dwelling unit.

| FAR               | 2.6              |
|-------------------|------------------|
| Lot Area          | 5,750 Sq. Ft.    |
| Lot Area Per Unit | 1,916.6 Sq. Ft.  |
| Building Area     | 14,859 Sq. Ft.   |
| Building Height   | 50 Feet 0 Inches |
| Front Setback     | 0 Feet 8 Inches  |
| Rear Setback      | 10 Feet 0 Inches |
| West side Setback | 0 Feet 0 Inches  |
| East side Setback | 0 Feet 0 Inches  |
| Parking           | 3 Parking Spaces |