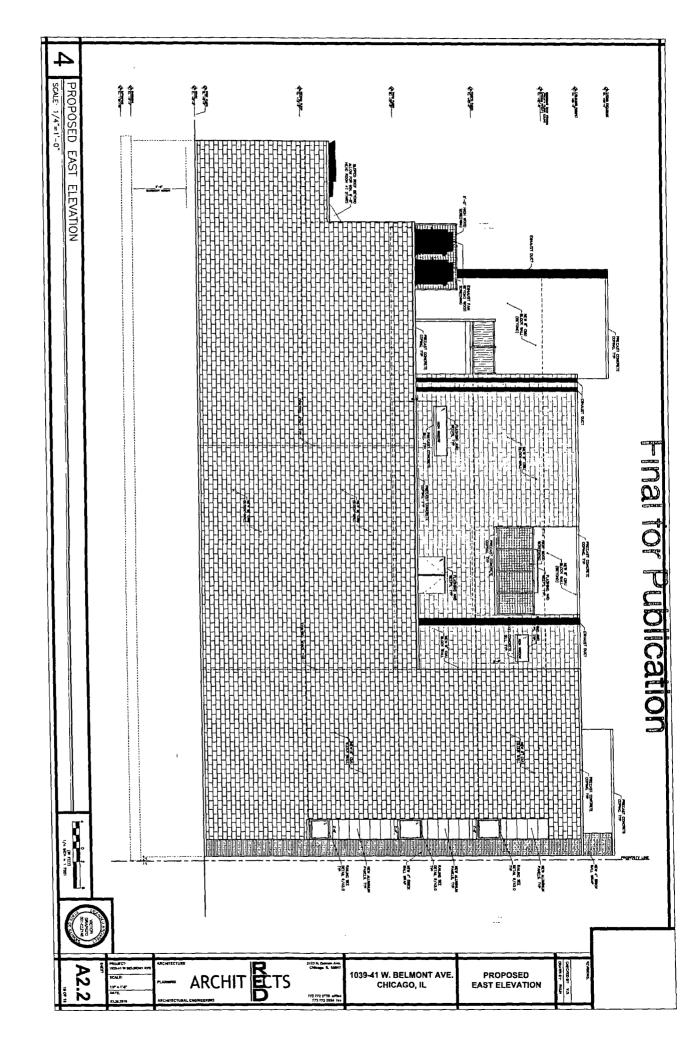

# Final for Publication

#### **B3-2** to **B3-3**

The applicant seeks to construct a 4-story mixed-use building with basement, roof deck, balconies and 3 exterior parking spaces at the rear of the property abutting the public alley. The 1<sup>st</sup> and 2<sup>nd</sup> floors will be a single commercial restaurant space. The 3<sup>rd</sup> floor will have 2 residential dwelling units, the 4<sup>th</sup> floor will have 1 residential dwelling unit.

| FAR               | 2.6              |
|-------------------|------------------|
| Lot Area          | 5,750 Sq. Ft.    |
| Lot Area Per Unit | 1,916.6 Sq. Ft.  |
| Building Area     | 14,859 Sq. Ft.   |
| Building Height   | 50 Feet 0 Inches |
| Front Setback     | 0 Feet 8 Inches  |
| Rear Setback      | 10 Feet 0 Inches |
| West side Setback | 0 Feet 0 Inches  |
| East side Setback | 0 Feet 0 Inches  |
| Parking           | 3 Parking Spaces |