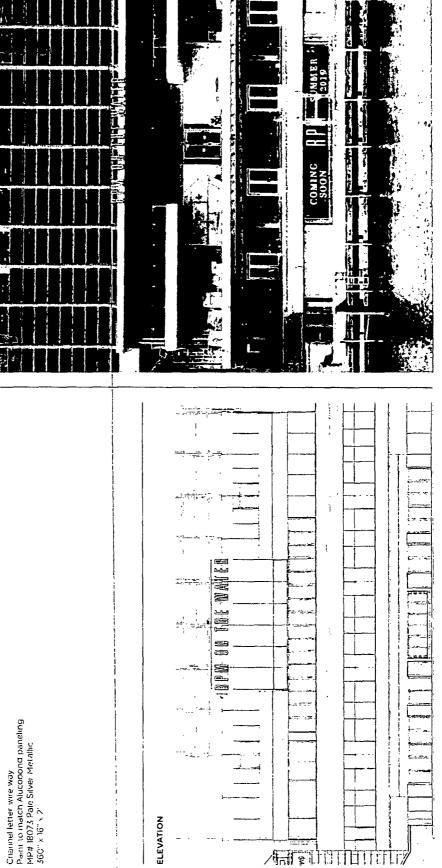

### MAIN EXTERIOR SIGN

MOCKUP

## EXTERIOR - RIVER FACING

# OPTION 2 - RPM ON THE WATER

SPECIFICATIONS
Aluminum channel letter sign
NP4 42359 Vine Cnarcoal
30 × 3 · 5 ·
v. It with 4000k LEDs
Electrical attached to dimmer
White acrylic face, no turn cap

ELEVATION

LETTUCE ENTERTAIN YOU RESTAURANTS - RPM ON THE WATER

ARE DUTTETTED