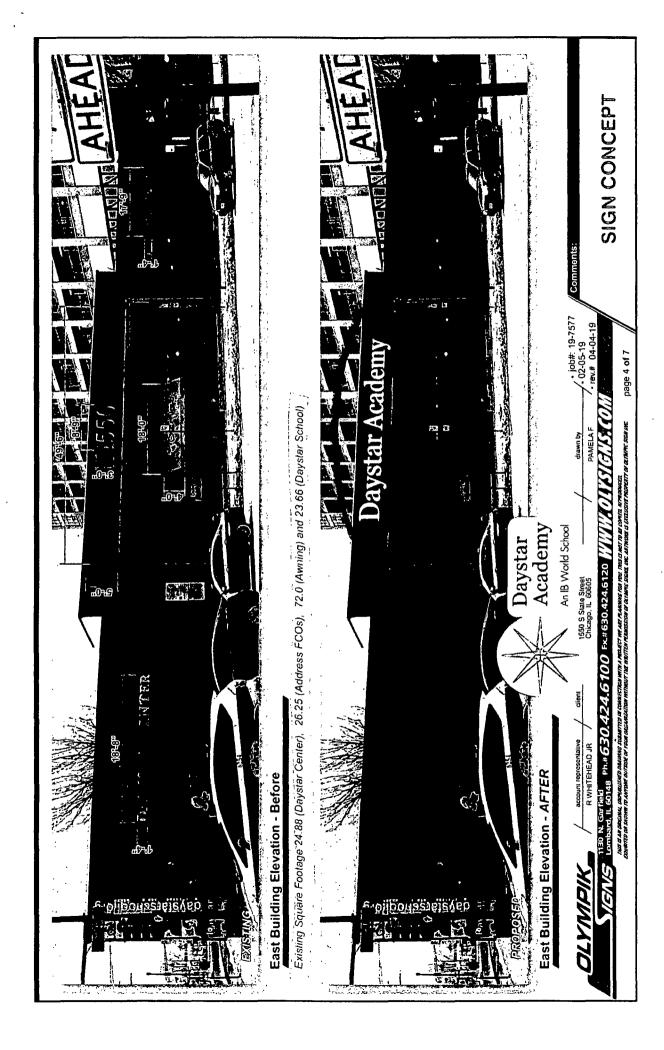

#### **COUNCIL ORDER**

| RE: Approval of sign over 100 square feet in area or over 24 feet above grade                                                                                                                                                                                                                                                                                                                                |
|--------------------------------------------------------------------------------------------------------------------------------------------------------------------------------------------------------------------------------------------------------------------------------------------------------------------------------------------------------------------------------------------------------------|
| ORDERED, that the City Council hereby approves the following sign application submitted by:                                                                                                                                                                                                                                                                                                                  |
| Applicant*: Nathan Martin                                                                                                                                                                                                                                                                                                                                                                                    |
| (* The Applicant is the owner of the real property or the business tenant of the real property. Do not list the sign contractor, sign erector, sign company or advertising entity in the above space.)                                                                                                                                                                                                       |
| This Order approves the following sign in accordance with Municipal Code of Chicago Section 13-20-680:                                                                                                                                                                                                                                                                                                       |
| Address of Sign: 1550 S. State St. Chicago, IL 606 05                                                                                                                                                                                                                                                                                                                                                        |
| Zoning District: US-5                                                                                                                                                                                                                                                                                                                                                                                        |
| DOB Sign Permit Application #: 100821371                                                                                                                                                                                                                                                                                                                                                                     |
| Sign Details:  1. On-premise OR Off-premise                                                                                                                                                                                                                                                                                                                                                                  |
| 2. Static sign X OR Dynamic-image display sign                                                                                                                                                                                                                                                                                                                                                               |
| 3. Number of sign faces                                                                                                                                                                                                                                                                                                                                                                                      |
| 4. Projecting over the public way Y (Yes or No) If yes, Public Way Use #: 1140948                                                                                                                                                                                                                                                                                                                            |
| 5. Dimensions: Length 35 feet 0 inches Height 4 feet 1 inches                                                                                                                                                                                                                                                                                                                                                |
| Total square feet in area: $\frac{143}{}$ feet $\frac{0}{}$ inches                                                                                                                                                                                                                                                                                                                                           |
| 6. Height above grade: 15 feet 0 Inches                                                                                                                                                                                                                                                                                                                                                                      |
| 7. Elevation (side of building or lot where the sign will be erected):                                                                                                                                                                                                                                                                                                                                       |
| 8. Name of Sign Contractor/Erector: Olympik Signs                                                                                                                                                                                                                                                                                                                                                            |
| To be legal, such sign shall comply with all provisions of Title 17 of the Chicago Municipal Code ("Zoning Ordinance") and all other provisions of the Municipal Code governing the permitting, construction and maintenance and removal of signs and sign structures. Failure of the applicant and the applicant's successors to comply shall be grounds for invalidation or revocation of the sign permit. |
| Par Novell 3rd                                                                                                                                                                                                                                                                                                                                                                                               |
| Alderman Ward                                                                                                                                                                                                                                                                                                                                                                                                |

City of Chicago Lori E Lightfoot, Mayor

Department of Buildings

Judith Frydland, Commissioner

| TYPE OF BUSINESS                                                            | SIGN BOND REQUIRED? YES                              |                     |  |  |  |
|-----------------------------------------------------------------------------|------------------------------------------------------|---------------------|--|--|--|
| COMMERCIAL Other: SCHOOL Name:                                              | COUNCIL ORDER REQUIRED X YES                         |                     |  |  |  |
| LIC#:                                                                       | IS SEPONAL PROMISSION REQUIRED FROM CHEER            | EL BATTOLICA I      |  |  |  |
| Ronewai Date;                                                               | IS SPECIAL PERMISSION REQUIRED FROM CHIEF ELECTRICAL |                     |  |  |  |
| Projects Over:                                                              | YES                                                  |                     |  |  |  |
| N Private Property Y Public Way Grant Permit #: 1140948                     | IF YES, ATTACH LETTER OF REQUEST                     |                     |  |  |  |
| Planned Development/Manufacturing PMD/PD#:                                  | TIME STAMP                                           |                     |  |  |  |
| Zoning District: DS Other: DS-5                                             |                                                      |                     |  |  |  |
| TYPE OF SIGN:  ADVERTISING X ILLUMINATE MOVEABLE                            |                                                      |                     |  |  |  |
| X BUSINESS FLASHING                                                         |                                                      |                     |  |  |  |
| TOTAL STREET FRONTAGE OF LOT (IN FEET) 645                                  | †                                                    |                     |  |  |  |
|                                                                             |                                                      |                     |  |  |  |
| TOTAL AREA OF NEW SIGN (SQ.FT.) 143                                         |                                                      |                     |  |  |  |
| TOTAL AREA OF ALL SIGNS ON LOT (SQ.FT.) 279                                 |                                                      |                     |  |  |  |
| HEIGHT OF SIGN ABOVE GRADE (TO TOP) 19ft 1 in                               |                                                      |                     |  |  |  |
| DISTANCE OF CURB LINE OUTER EDGE (ft) 9                                     | SION CLERK                                           | APPROVED FOR PERMIT |  |  |  |
| DISTANCE OF STRUCTURE INNER EDGE (ft) 10                                    |                                                      |                     |  |  |  |
| DISTANCE FROM (ft):                                                         | REMARKS                                              |                     |  |  |  |
| A. PUBLIC PARK (OVER 10 ACRBS) 790                                          |                                                      |                     |  |  |  |
| B. EXPRESSWAY (IF LESS THAN 1,000 FT.) 1,000                                |                                                      |                     |  |  |  |
| C. RESIDENCE DISTRICT (ADVERTISING SIGNS ONLY) 1,000                        |                                                      |                     |  |  |  |
| IF REPLACEMENT SIGN OR CHANGE OF FACE, WHAT DOES THE EXISTING SIGN<br>READ? |                                                      |                     |  |  |  |
| Original Payee:                                                             |                                                      |                     |  |  |  |
| Landmark Hold: Status:                                                      |                                                      |                     |  |  |  |
| ZONING (OFFICE USE ONLY)                                                    |                                                      |                     |  |  |  |
|                                                                             |                                                      |                     |  |  |  |
|                                                                             |                                                      |                     |  |  |  |
|                                                                             | •                                                    |                     |  |  |  |
|                                                                             |                                                      |                     |  |  |  |
|                                                                             |                                                      |                     |  |  |  |
|                                                                             |                                                      |                     |  |  |  |
|                                                                             |                                                      |                     |  |  |  |
|                                                                             |                                                      |                     |  |  |  |