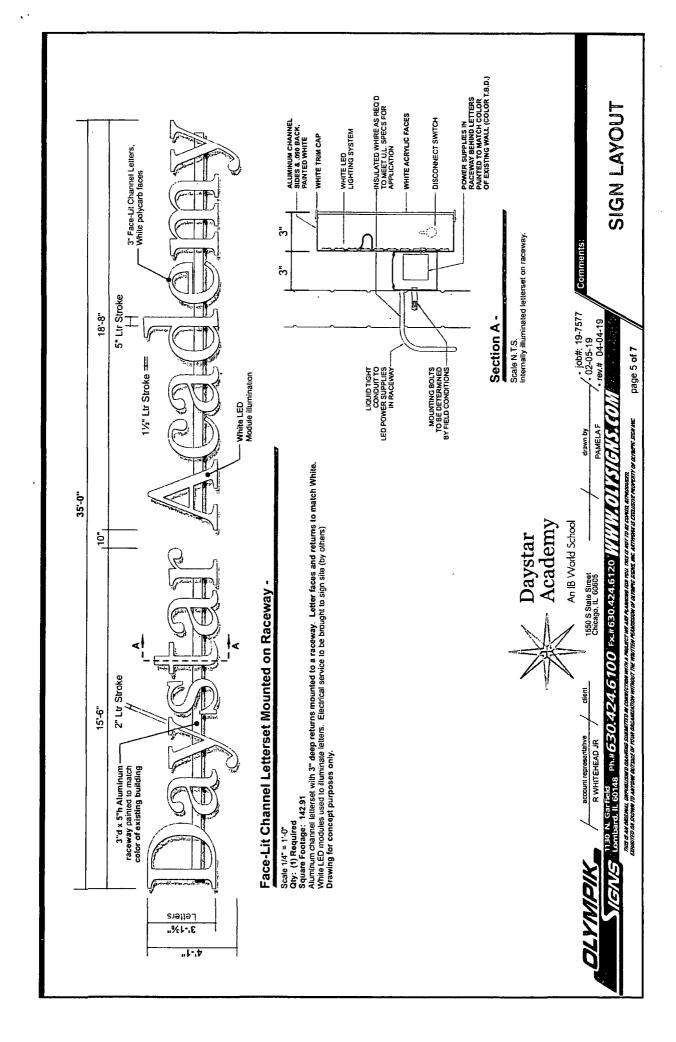

#### **COUNCIL ORDER**

| RE: Approval of sign over 100 square feet in area or over 24 feet above grade                                                                                                                                                                                                                                                                                                                                |
|--------------------------------------------------------------------------------------------------------------------------------------------------------------------------------------------------------------------------------------------------------------------------------------------------------------------------------------------------------------------------------------------------------------|
| ORDERED, that the City Council hereby approves the following sign application submitted by:                                                                                                                                                                                                                                                                                                                  |
| Applicant*: Nathan Martin                                                                                                                                                                                                                                                                                                                                                                                    |
| (* The Applicant is the owner of the real property or the business tenant of the real property. Do not list the sign contractor, sign erector, sign company or advertising entity in the above space.)                                                                                                                                                                                                       |
| This Order approves the following sign in accordance with Municipal Code of Chicago Section 13-20-680:                                                                                                                                                                                                                                                                                                       |
| Address of Sign: 1550 S. State St. Chicago, IL 606 05                                                                                                                                                                                                                                                                                                                                                        |
| Zoning District: US-5                                                                                                                                                                                                                                                                                                                                                                                        |
| DOB Sign Permit Application #: 100821371                                                                                                                                                                                                                                                                                                                                                                     |
| Sign Details:  1. On-premise OR Off-premise                                                                                                                                                                                                                                                                                                                                                                  |
| 2. Static sign X OR Dynamic-image display sign                                                                                                                                                                                                                                                                                                                                                               |
| 3. Number of sign faces                                                                                                                                                                                                                                                                                                                                                                                      |
| 4. Projecting over the public way Y (Yes or No) If yes, Public Way Use #: 1140948                                                                                                                                                                                                                                                                                                                            |
| 5. Dimensions: Length 35 feet 0 inches Height 4 feet 1 inches                                                                                                                                                                                                                                                                                                                                                |
| Total square feet in area: $\frac{143}{}$ feet $\frac{0}{}$ inches                                                                                                                                                                                                                                                                                                                                           |
| 6. Height above grade: 15 feet 0 Inches                                                                                                                                                                                                                                                                                                                                                                      |
| 7. Elevation (side of building or lot where the sign will be erected):                                                                                                                                                                                                                                                                                                                                       |
| 8. Name of Sign Contractor/Erector: Olympik Signs                                                                                                                                                                                                                                                                                                                                                            |
| To be legal, such sign shall comply with all provisions of Title 17 of the Chicago Municipal Code ("Zoning Ordinance") and all other provisions of the Municipal Code governing the permitting, construction and maintenance and removal of signs and sign structures. Failure of the applicant and the applicant's successors to comply shall be grounds for invalidation or revocation of the sign permit. |
| Par Novell 3rd                                                                                                                                                                                                                                                                                                                                                                                               |
| Alderman Ward                                                                                                                                                                                                                                                                                                                                                                                                |

# DEPARTMENT OF BUILDINGS

| Sign Permit Application                               |                                           |              |            |                                                   |                              |                |           |                          |             |             |  |
|-------------------------------------------------------|-------------------------------------------|--------------|------------|---------------------------------------------------|------------------------------|----------------|-----------|--------------------------|-------------|-------------|--|
| APPROVAL NUMBER                                       | APPLICATION NUMBER ANNUAL FEE 100821371 ' |              |            |                                                   | WORK CODE                    |                |           | DRAWINGS YES ATTACHED NO |             |             |  |
| DATE OF APPLICATION 05/22/2019                        |                                           |              |            | Ī                                                 | TYPE OF SIGN FLAT OR BOX     |                |           |                          |             |             |  |
| ADDRESS OF SIGN<br>1550 S STATE ST, 60605-            |                                           |              |            | LENGTH                                            | рт.<br>35                    | IN.<br>O       | HEIGHT    | FT.<br>4                 | IN.<br>1    |             |  |
| BUILDING                                              | ORIGINAL PERMIT NUMBER                    |              |            |                                                   | AREA                         | sq. ft.<br>143 |           | WEIGHT                   | LBS.<br>300 |             |  |
| TYPE OF PERMIT NEW CONSTRUCTION (SIGN)                |                                           |              |            | SIGN HEIGHT ABOYE GRADE/ROOF                      |                              |                | гт.<br>15 |                          |             |             |  |
| PAYER OF ANNUAL INSPECTION MARTIN, NATE               |                                           |              |            | 3                                                 | HAPB OF SIGN R               | EGULAR         |           |                          |             |             |  |
| 1550 S STATE ST<br>CHICAGO, IL 60605<br>(312)791-0001 |                                           |              |            |                                                   | IGN WILL READ<br>DAYSTAR ACA | ADEMY          |           |                          |             |             |  |
| SIGN MANUFACTURER OLYMPIC SIGNS                       |                                           |              | Ì          | NO, OF LAMPS TOTAL WATTAGE 1,500 300              |                              |                |           |                          |             |             |  |
| Address where sign can be see                         | in prior to erection                      |              |            |                                                   | TYPE OF LAMP                 | OTHER          |           |                          |             |             |  |
| TICKET NUMBER REINSPECTION CONTROL NUMBER             |                                           |              |            | NO. OF BALLASTYTRANSFORMERS INPUT OF TRAN  5 120V |                              |                |           | SPORMERS                 |             |             |  |
|                                                       | BUILDING                                  | <del> </del> |            |                                                   | CONTRACTOR                   | WILL INSTALL   |           | 3                        | ADS         |             |  |
| SIGN BOARD SUPPORT MEMBERS                            | OTHER                                     |              |            | 7                                                 | YPE OF SWITCH                | <del></del>    |           |                          |             | <del></del> |  |
| ANNUAL FEB                                            |                                           |              |            | ļ                                                 | OCATION OF SWITCH            | OUTSIL         | DE SIGN - |                          |             |             |  |
| CONSTRUCTION FEE<br>1017 B FEE                        | 400,00                                    | Check #      | for Zoning |                                                   | IGN LOCATION INSTALL SET     | OF LED IL      | LUMINAT   | ED RACEV                 | VAY         |             |  |
| TOTAL FEE                                             | 400.00                                    |              |            |                                                   | MOUNTED CH                   | HANNEL L       |           |                          |             | 1           |  |
| AMOUNT PAID                                           | 200.00                                    | Check #      | for DCAP   |                                                   | OF BUILDING                  | •              |           |                          |             |             |  |
| BALANCE DUE                                           | \$ 200,00                                 |              | ]          | $\cdot  $                                         |                              |                |           |                          |             |             |  |