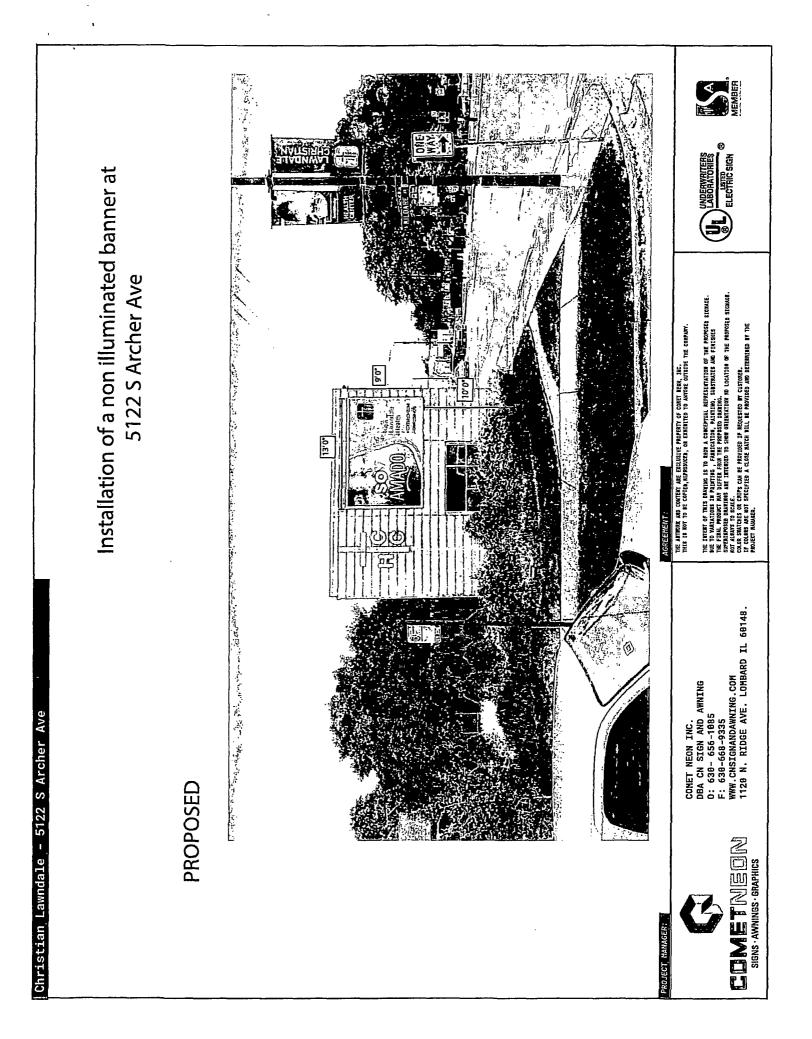

#### **COUNCIL ORDER**

RE: Approval of sign over 100 square feet in area or over 24 feet above grade

1.5

ORDERED, that the City Council hereby approves the following sign application submitted by:

| Applicant*: <u>Christian</u> <u>Lawndaul</u> – <u>Useph</u> <u>Lesh</u><br>(* The Applicant is the owner of the real property or the business tenant of the real property. Do not list<br>the sign contractor, sign erector, sign company or advertising entity in the above space.)                                                                                                                         |
|--------------------------------------------------------------------------------------------------------------------------------------------------------------------------------------------------------------------------------------------------------------------------------------------------------------------------------------------------------------------------------------------------------------|
| This Order approves the following sign in accordance with Municipal Code of Chicago Section 13-20-680:                                                                                                                                                                                                                                                                                                       |
| Address of Sign: $51223$ Archer Chicago, IL 606 $\frac{22}{3}$                                                                                                                                                                                                                                                                                                                                               |
| Zoning District: <u>B3-</u>                                                                                                                                                                                                                                                                                                                                                                                  |
| DOB Sign Permit Application #: $100829536$                                                                                                                                                                                                                                                                                                                                                                   |
| Sign Details:<br>1. On-premise X OR Off-premise                                                                                                                                                                                                                                                                                                                                                              |
| 2. Static sign X OR Dynamic-image display sign                                                                                                                                                                                                                                                                                                                                                               |
| 3. Number of sign faces <u>1</u>                                                                                                                                                                                                                                                                                                                                                                             |
| 4. Projecting over the public way <u>ND</u> (Yes or No) If yes, Public Way Use #:                                                                                                                                                                                                                                                                                                                            |
| 5. Dimensions: Length <u>13</u> feet <u>0</u> inches Height <u>9</u> feet <u>0</u> inches                                                                                                                                                                                                                                                                                                                    |
| Total square feet in area: $117$ feet $D$ inches                                                                                                                                                                                                                                                                                                                                                             |
| 6. Height above grade. $\underline{10}$ feet $\underline{0}$ inches                                                                                                                                                                                                                                                                                                                                          |
| 7. Elevation (side of building or lot where the sign will be erected):                                                                                                                                                                                                                                                                                                                                       |
| 8. Name of Sign Contractor/Erector: <u>Comet Neon, Inc.</u>                                                                                                                                                                                                                                                                                                                                                  |
| To be legal, such sign shall comply with all provisions of Title 17 of the Chicago Municipal Code ("Zoning Ordinance") and all other provisions of the Municipal Code governing the permitting, construction and maintenance and removal of signs and sign structures. Failure of the applicant and the applicant's successors to comply shall be grounds for invalidation or revocation of the sign permit. |

<u>ملک</u>

Ward

|                                                               | OF CHICAGO                   | TM                                   | EN         | TOF                                                         | = в            | UI       | LD          |             | 3S       |  |  |
|---------------------------------------------------------------|------------------------------|--------------------------------------|------------|-------------------------------------------------------------|----------------|----------|-------------|-------------|----------|--|--|
|                                                               |                              | Sign                                 | Permit     | Applicati                                                   | on             |          |             |             |          |  |  |
| APPROVAL NUMBER                                               | APPLICATION NUM<br>100829536 | ABER A                               | ANNUAL FEE | WORK CODE DRAW<br>ATTAC                                     |                |          |             |             |          |  |  |
| DATE OF APPLICATION                                           | TYPE OF SIGN FLAT OR BOX     |                                      |            |                                                             |                |          |             |             |          |  |  |
| ADDRESS OF SIGN<br>5122 S ARCHER AVE                          | , 60632-                     | <u>.</u>                             |            | LENGTH                                                      | гт.<br>13      | ін.<br>О | HEIGHT      | ят.<br>9    | en.<br>0 |  |  |
| BUILDING                                                      | ORIGINAL PERMIT NUM          | t number sq. ft.<br>Area 117 weigift |            |                                                             |                |          | lbs.<br>125 |             |          |  |  |
| TYPE OF PERMIT NEW CONSTRUCTION (SIGN)                        |                              |                                      |            | SIGN HEIGHT ABOVE GRADE/ROOF                                |                |          |             |             |          |  |  |
| PAYER OF ANNUAL INSPECTION<br>LESCH, JOSEPH                   |                              |                                      |            | SHAPE OF SIGN REGULAR                                       |                |          |             |             |          |  |  |
|                                                               | 3860 WEST OGDEN AVENUE       |                                      |            |                                                             | SIGN WILL READ |          |             |             |          |  |  |
| CHICAGO, IL 60623<br>(872)588-3018 X                          |                              |                                      |            | AQUI SOY AM                                                 | ADO            |          |             | <u></u>     |          |  |  |
| SIGN MANUFACTURER<br>COMET NEON INC                           |                              |                                      |            | NO. OF LAMPS TOTAL WATTAGE                                  |                |          |             |             |          |  |  |
| ADDRESS WHERE SIGN CAN BE SEEN PRIOR TO ERECTION TYPE OF LAMP |                              |                                      |            |                                                             |                |          |             |             |          |  |  |
| TICKET NUMBER REI                                             | INSPECTION CONTROL NUMBER    |                                      |            | NO. OF BALLAST/T                                            | ANSFORMERS     |          | INPUT OF T  | RANSFORMERS | <u> </u> |  |  |
| 0                                                             | 0                            |                                      |            |                                                             | /ILL INSTALL   | <u>א</u> | -           | ADS         |          |  |  |
| SIGN BOARD SUPPORT MEMBERS                                    | NONE                         |                                      |            | type of switch                                              |                |          | <u></u>     |             | <u> </u> |  |  |
| ANNUAL FEE                                                    |                              | <u></u>                              |            | LOCATION OF SWITCH                                          |                |          |             |             |          |  |  |
| CONSTRUCTION FEE                                              | 400.00                       |                                      |            | SIGN LOCATION                                               |                |          |             |             |          |  |  |
| 1017 B FEE                                                    |                              | Check # for 2                        | Zoning     | INSTALLATION OF A NON ILLUMINATED SIGN ON<br>WEST ELEVATION |                |          |             |             |          |  |  |
| TOTAL FEE                                                     | 400.00                       | Charles C.                           |            |                                                             |                |          |             |             |          |  |  |
| AMOUNT PAID<br>BALANCE DUE                                    | 200.00<br>\$ 200.00          | Check # for ]                        |            | TO READ: AQUI SOY AMADO                                     |                |          |             |             |          |  |  |