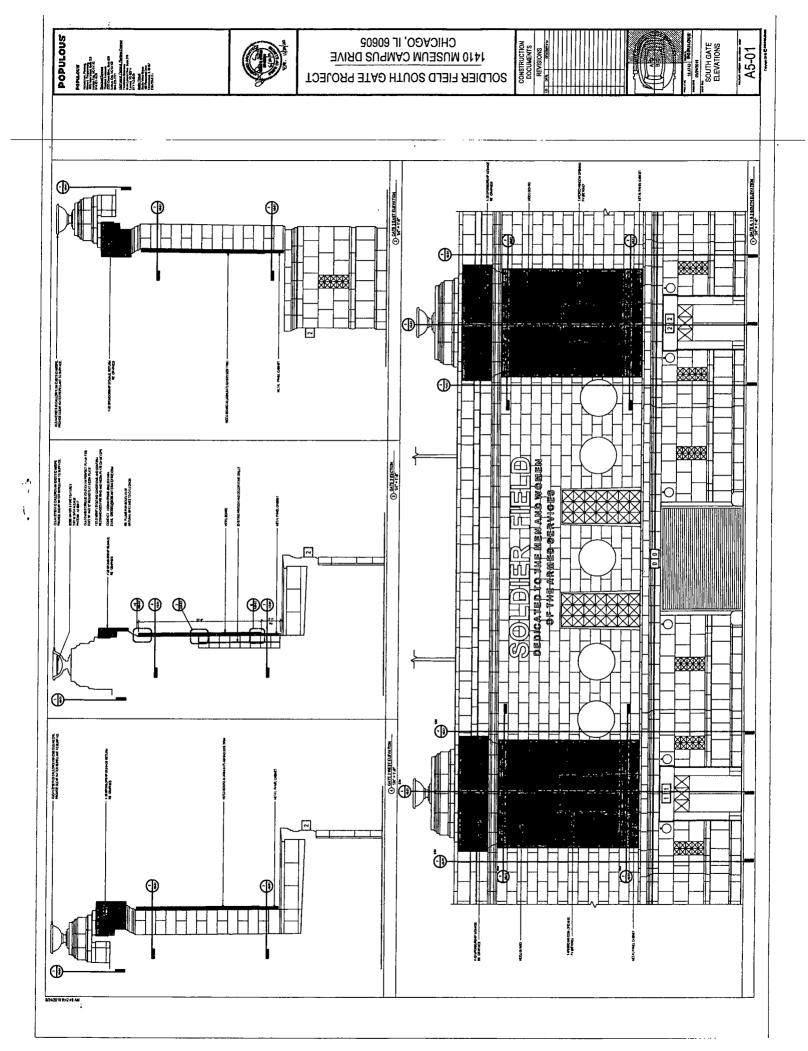

#### **COUNCIL ORDER**

RE: Approval of sign over 100 square feet in area or over 24 feet above grade ORDERED, that the City Council hereby approves the following sign application submitted by: Applicant\*: Chicago Bears Football Club, Inc. (\* The Applicant is the owner of the real property or the business tenant of the real property. Do not list the sign contractor, sign erector, sign company or advertising entity in the above space.) This Order approves the following sign in accordance with Municipal Code of Chicago Section 13-20-680: Address of Sign: 1410 Museum Campus Dr., Chicago, IL Chicago, IL 606 05 Zoning District: ISP 778 DOB Sign Permit Application #: Permit not applied for yet. Sign Details: 1. On-premise X OR Off-premise .... 2. Static sign OR Dynamic-image display sign X Number of sign faces 1 Projecting over the public way No (Yes or No) If yes, Public Way Use #: Length 17 feet 9 inches Height 20 feet 0 inches Dimensions: Total square feet in area: 355 feet 0 inches 6. Height above grade: 39 feet 11 inches Elevation (side of building or lot where the sign will be erected): South Elevation (West Dynamic Sign) Name of Sign Contractor/Erector: To be determined Not contracted for yet Such sign shall comply with all provisions of Title 17 of the Chicago Municipal Code ("Zoning Ordinance") and all other provisions of the Municipal Code of Chicago governing the permitting, construction and maintenance and removal of signs and sign structures. Failure of the applicant and the applicant's successors shall be grounds for invalidation or revocation of the sign permit. 4th