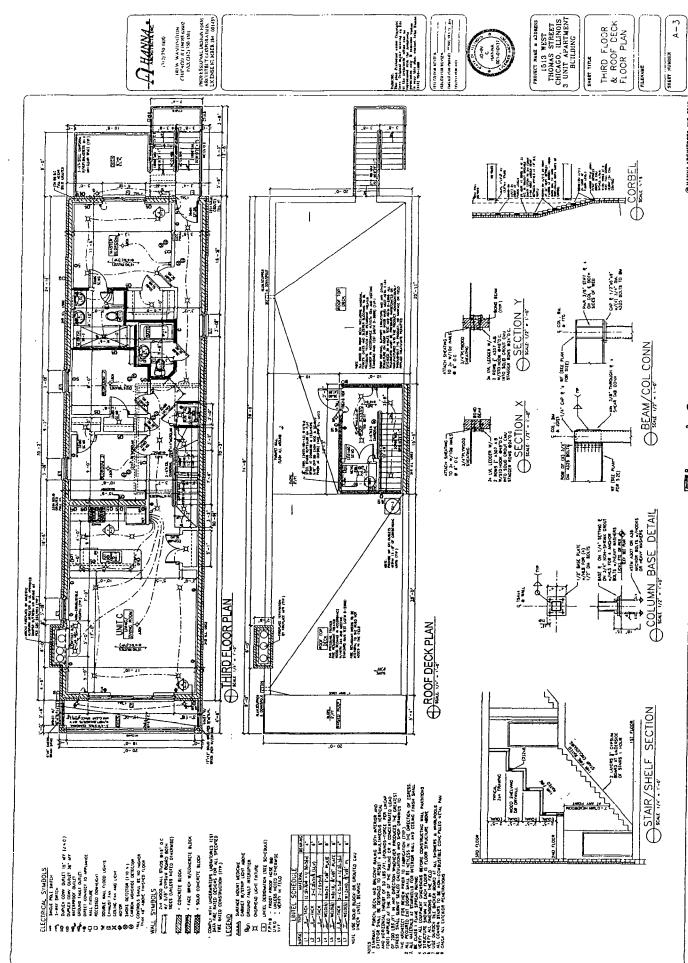

# NARRATIVE AND PLANS FOR THE PROPOSED REZONING AT 1513 WEST THOMAS STREET

The Application is to change zoning for 1513 West Thomas Street from RS-3 Residential Single-Unit (Detached House) District to RM-4.5 Residential Multi-Unit District. This zoning change is for purposes to allow Applicant to construct a three-story, three dwelling unit building with a basement. There will be a three-car garage at the rear of the property. The footprint of the building shall be approximately be 20 feet by 74 feet 8 inches in size. The building height shall be 37 feet 8 inches high, as defined by code.

**LOT AREA:** 3,125 SQUARE FEET

**FLOOR AREA RATIO: 1.37** 

**BUILDING AREA:** 4,227.99 SQUARE FEET

**DENSITY, per DWELLING UNIT:** 1,041.67 SQUARE FEET PER DWELLING UNIT

OFF-STREET PARKING: THERE WILL BE THREE OFF-STREET, GARAGE PARKING

SPACES PROVIDED.

FRONT SETBACK: 12 FEET 10 INCHES

**REAR SETBACK:** 37 FEET 6 INCHES

**SIDE SETBACK:** 3 FEET (WEST) 2 FEET (EAST)

**OPEN YARD SPACE:** 160 SQUARE FEET

**BUILDING HEIGHT: 37 FEET 8 INCHES** 