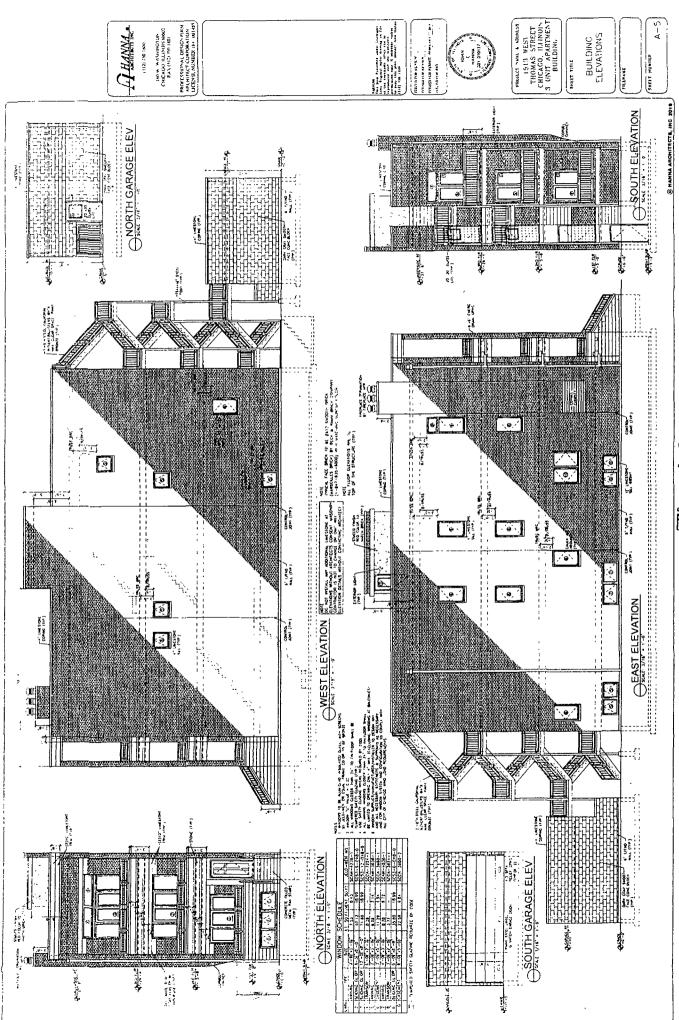

# NARRATIVE AND PLANS FOR THE PROPOSED REZONING AT 1513 WEST THOMAS STREET

The Application is to change zoning for 1513 West Thomas Street from RS-3 Residential Single-Unit (Detached House) District to RM-4.5 Residential Multi-Unit District. This zoning change is for purposes to allow Applicant to construct a three-story, three dwelling unit building with a basement. There will be a three-car garage at the rear of the property. The footprint of the building shall be approximately be 20 feet by 74 feet 8 inches in size. The building height shall be 37 feet 8 inches high, as defined by code.

**LOT AREA:** 3,125 SQUARE FEET

**FLOOR AREA RATIO: 1.37** 

**BUILDING AREA:** 4,227.99 SQUARE FEET

**DENSITY, per DWELLING UNIT:** 1,041.67 SQUARE FEET PER DWELLING UNIT

OFF-STREET PARKING: THERE WILL BE THREE OFF-STREET, GARAGE PARKING

SPACES PROVIDED.

FRONT SETBACK: 12 FEET 10 INCHES

**REAR SETBACK:** 37 FEET 6 INCHES

**SIDE SETBACK:** 3 FEET (WEST) 2 FEET (EAST)

**OPEN YARD SPACE:** 160 SQUARE FEET

**BUILDING HEIGHT: 37 FEET 8 INCHES** 