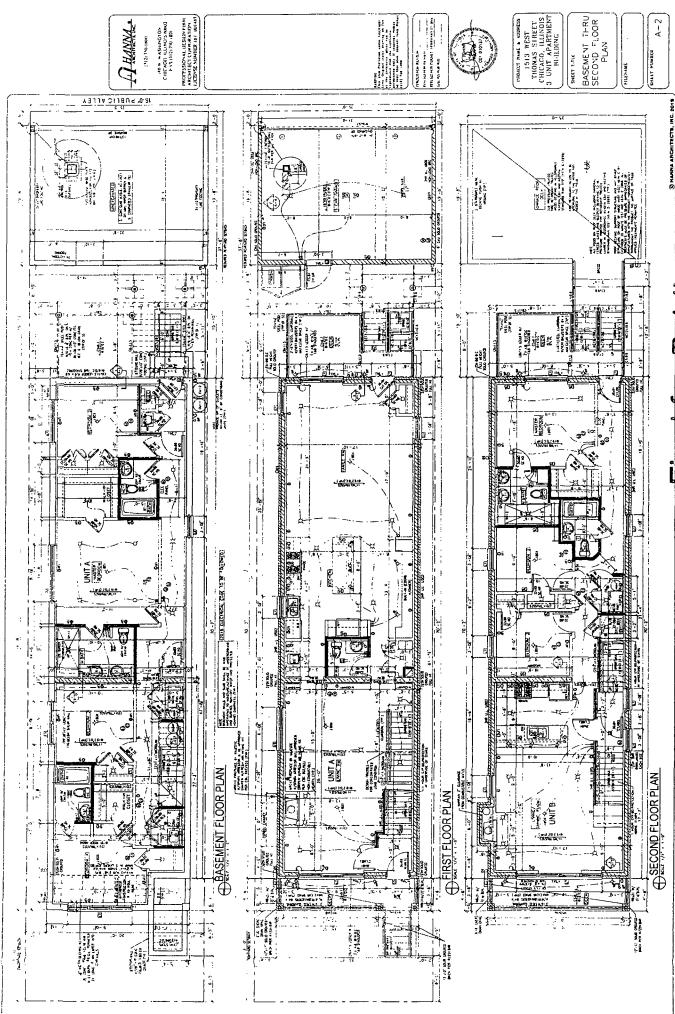

# NARRATIVE AND PLANS FOR THE PROPOSED REZONING AT 1513 WEST THOMAS STREET

The Application is to change zoning for 1513 West Thomas Street from RS-3 Residential Single-Unit (Detached House) District to RM-4.5 Residential Multi-Unit District. This zoning change is for purposes to allow Applicant to construct a three-story, three dwelling unit building with a basement. There will be a three-car garage at the rear of the property. The footprint of the building shall be approximately be 20 feet by 74 feet 8 inches in size. The building height shall be 37 feet 8 inches high, as defined by code.

**LOT AREA:** 3,125 SQUARE FEET

**FLOOR AREA RATIO: 1.37** 

**BUILDING AREA:** 4,227.99 SQUARE FEET

**DENSITY, per DWELLING UNIT:** 1,041.67 SQUARE FEET PER DWELLING UNIT

OFF-STREET PARKING: THERE WILL BE THREE OFF-STREET, GARAGE PARKING

SPACES PROVIDED.

FRONT SETBACK: 12 FEET 10 INCHES

**REAR SETBACK:** 37 FEET 6 INCHES

**SIDE SETBACK:** 3 FEET (WEST) 2 FEET (EAST)

**OPEN YARD SPACE:** 160 SQUARE FEET

**BUILDING HEIGHT: 37 FEET 8 INCHES** 