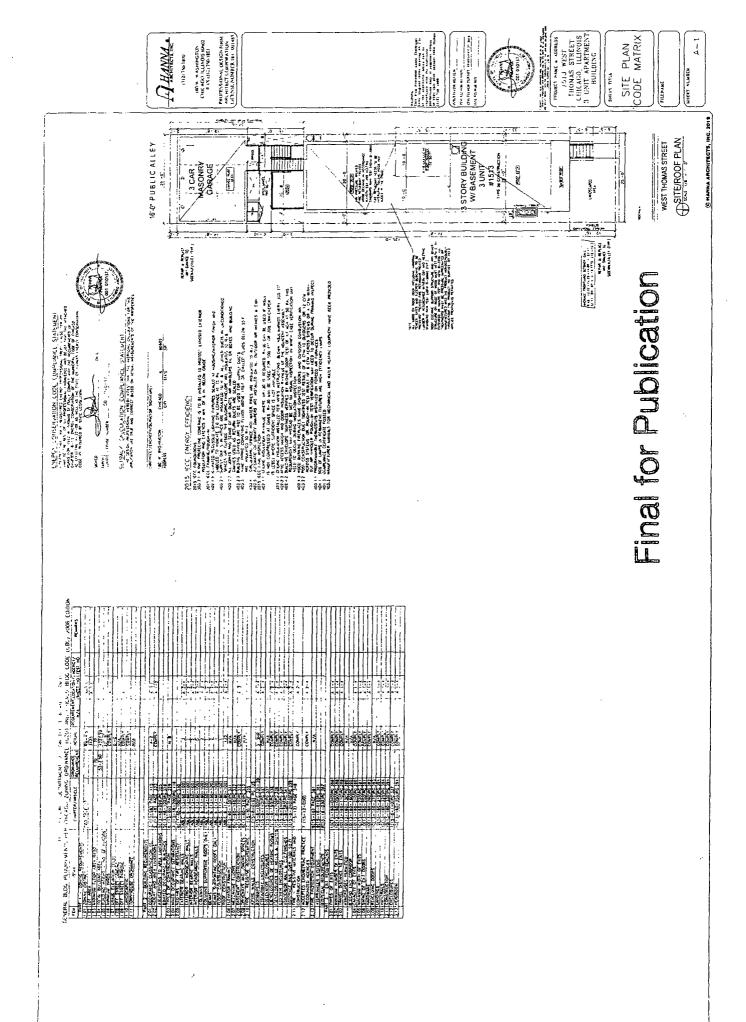

# NARRATIVE AND PLANS FOR THE PROPOSED REZONING AT 1513 WEST THOMAS STREET

The Application is to change zoning for 1513 West Thomas Street from RS-3 Residential Single-Unit (Detached House) District to RM-4.5 Residential Multi-Unit District. This zoning change is for purposes to allow Applicant to construct a three-story, three dwelling unit building with a basement. There will be a three-car garage at the rear of the property. The footprint of the building shall be approximately be 20 feet by 74 feet 8 inches in size. The building height shall be 37 feet 8 inches high, as defined by code.

**LOT AREA:** 3,125 SQUARE FEET

**FLOOR AREA RATIO: 1.37** 

**BUILDING AREA:** 4,227.99 SQUARE FEET

**DENSITY, per DWELLING UNIT:** 1,041.67 SQUARE FEET PER DWELLING UNIT

OFF-STREET PARKING: THERE WILL BE THREE OFF-STREET, GARAGE PARKING

SPACES PROVIDED.

FRONT SETBACK: 12 FEET 10 INCHES

**REAR SETBACK:** 37 FEET 6 INCHES

**SIDE SETBACK:** 3 FEET (WEST) 2 FEET (EAST)

**OPEN YARD SPACE:** 160 SQUARE FEET

**BUILDING HEIGHT: 37 FEET 8 INCHES** 

CODE MATRIX

SHERT TITLE