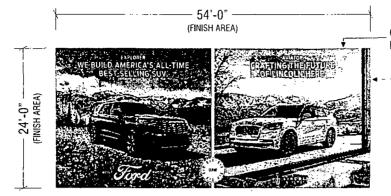

# CITY OF CHICAGO SIGN PERMIT APPLICATION CONTINUED Expediter: \_\_\_\_\_License #: \_\_\_\_\_\_ Address: \_\_\_\_ Phone #: \_\_\_\_\_ Mobile #: \_\_\_\_ Email: Website: Section 3 - Sign and Structure Details (Please check all that apply) Sign Category: On-Premise (Business ID): ☐ Dynamic ☒ Static Business License # of Tenant Business: Off-Premise (Advertising): ☐ Dynamic ☐ Static Temporary: ☐ Special Event: ☐ Sign will read (Please provide a description, picture and shop drawing): We Build America All time best selling SUV / Crafting the future of Lincoln here. Type of sign (Mark all that apply): ☐ Awning ☐ Canopy ☐ Freestanding ☐ Marquee ☐ Projecting ☐ Dynamic Image Display ☑ Wall ☐ Painted ☐ Cabinet/Frame ☐ Vinyl ☐ Projected image ☐ Flashing ☐ High Rise Building ☐ Hotel/Hospitals ☐ Other buildings: \_\_\_\_ What is the dimension of the wall on which the sign will be installed? 200' (W) x 40' (H) Where is sign or sign structure mounted? ☐ Inside the building ☒ Outside the building Is the sign or sign structure attached to a building or wall?: ☑ Yes ☐ No If yes, which wall of building? N E (S)W Is this a freestanding sign? ☐ Yes ☒ No Location of sign on lot: N E S W Which direction does sign copy face? N E(S)W Does any portion of the sign, sign structure or attachments cover, obscure or obstruct an existing window in a residential unit whether occupied or not? \(\sigma\) Yes \(\sigma\) No Does any portion of the sign, sign structure, or attachments extend on or over the public way? □ Yes ☒ No If yes, what is the public way use permit number? \_\_\_\_\_ Number of Faces: 1

# CITY OF CHICAGO SIGN PERMIT APPLICATION CONTINUED

Section 3 continued

| Dimensions of Sign                         | Structure (i    | .e. cabinet, fr | ame, awning, ca                 | nopy)            |                             |                                                 |                                                        |                                      |
|--------------------------------------------|-----------------|-----------------|---------------------------------|------------------|-----------------------------|-------------------------------------------------|--------------------------------------------------------|--------------------------------------|
| Length: <u>54</u>                          | Feet <u>0</u>   | Inches          | Height: 24                      | Feet <u>0</u>    | Inches                      | Depth: 0                                        | Feet <u>2</u>                                          | Inches                               |
| Area: 1296                                 | Sq Ft. \        | Weight: 150     | lbs.                            |                  |                             |                                                 |                                                        |                                      |
| Shape of Sign:                             | regular         |                 | <u>.</u>                        |                  |                             |                                                 |                                                        |                                      |
| Sign Height above G                        | irade:          |                 |                                 |                  |                             |                                                 |                                                        |                                      |
| From Grade to E                            | Bottom of sig   | n or sign stru  | cture, whichever i              | s lowest: 3      | Ft.                         |                                                 |                                                        |                                      |
| From Grade to T                            | op of sign or   | sign structure  | e, whichever is hig             | ghest: <u>27</u> | Ft.                         |                                                 |                                                        |                                      |
| Is City Council C                          | order require   | d?* ⊠ Yes [     | □ No                            |                  |                             |                                                 |                                                        |                                      |
| *All signs in exc<br>Section 13-20-        |                 | -               | area OR in exce<br>e of Chicago | ss of 24 feet a  | above grade                 | require a City                                  | Council Order p                                        | ursuant to                           |
| Dimension of Sign E                        | lements pur     | suant to Sect   | ion 17-12-0601                  | of the Chica     | go Zoning O                 | rdinance:                                       |                                                        |                                      |
| Length: 54                                 | _Feet <u>0</u>  | Inches          | Height: 24                      | _Feet 0          | _inches                     | Area: 1296                                      | Sq Ft.                                                 |                                      |
| Electrical Contractor                      | r will install: | Feeders:        | Yes □ No Cust                   | omer Leads: I    | □ Yes □ N                   | 0                                               |                                                        |                                      |
| Number of Lamp                             | os:             | Total Wa        | attage:                         | Type of          | Lamp:                       |                                                 |                                                        |                                      |
| Number of Balla                            | st/Transform    | iers:           | Input of Tran                   | sformers:        |                             |                                                 |                                                        |                                      |
| Type of Switch: _                          |                 | Lo              | cation of Switch:               |                  |                             |                                                 |                                                        |                                      |
| Static: ☑ Yes ☐ No                         | )               |                 |                                 |                  |                             |                                                 |                                                        |                                      |
| <b>!!luminated:</b> □ Yes                  | ⊠ No            |                 |                                 |                  |                             |                                                 |                                                        |                                      |
| If yes - External_                         |                 | nternal         | _                               |                  |                             |                                                 |                                                        |                                      |
| Dynamic Image Disp                         | lay: ☐ Yes      | □ No            |                                 |                  |                             |                                                 |                                                        |                                      |
| (An affidavit of comp<br>Code of Chicago.) | liance is req   | uired for all d | ynamic image dis                | splay signs pu   | rsuant to Se                | ection 13-20-6                                  | 75(d)(2) of the                                        | Municipal                            |
| Max Nits                                   | Max Foo         | t Candles       | Message                         | Time (Screer     | n Hold):                    | seconds                                         |                                                        |                                      |
| Self Dimming Ca                            |                 |                 |                                 |                  |                             |                                                 |                                                        |                                      |
| What is the tota                           | l of the sign   | face area dev   | oted to dynamic                 | image display    | /?                          | Sq F                                            | t.                                                     |                                      |
|                                            |                 | Sec             | tion 4 - Zor                    | ning Infor       | mation                      |                                                 |                                                        |                                      |
| Zoning District or Pla                     |                 |                 |                                 |                  | MARALA MILIPELLI CALMANA LA | o Part (Callia Alacaba de Alace) (Colo Beggii a | r-birdigal ( m. 1. 1. 1. 1. 1. 1. 1. 1. 1. 1. 1. 1. 1. | 31 Mari 21 Mari 13 Car - 23 17 Artis |
| Is sign located in a s                     | special sign    | district?       | ′es ⊠ No                        |                  |                             |                                                 |                                                        |                                      |
| If yes: □ Michig                           | an Ave. Corri   | dor 🗆 Oak S     | t. Corridor 🛭 Sta               | ate St./Wabas    | sh Ave. Corri               | dor 🗆 Chicago                                   | River Corridor                                         |                                      |
| Total Street frontage                      | of Zoning L     | ot: <u>4760</u> |                                 | (Ft.             | .)                          |                                                 |                                                        |                                      |
| Total Area of new sig                      | n: <u>1296</u>  | (Sq             | Ft.) Gross Area                 | of all propos    | ed signs: <u>1</u>          | 859                                             | (Sq Ft.)                                               |                                      |
| Total Area of all exist                    | ing signs or    | Zoning Lot:     | 2056 (                          | Sq Ft.)          |                             |                                                 |                                                        |                                      |
| Pict                                       | ure or rende    | ering must be   | attached denici                 | ing sign nlac    | ement with                  | before and aft                                  | er view.                                               |                                      |

### ONE(1) EXTERIOR LARGE-FORMAT DIGITALLY PRINTED BANNERS

SCALE: 1/16"=1'

FURNISH & INSTALL ONE(1) LARGE-FORMAT DIGITALLY PRINTED BANNER DIGITAL PRINT MESH BANNER WITH REINFORCED HEMS ON ALL FOUR SIDES.

-GROMMETS SPACED EVERY 2'.

-TO BE INSTALLED WITH SCREWS & FENDER WASHERS TO BUILDING FACADE. CUSTOMER PROVIDED ARTWORK/COPY. (POLICE-INTERCEPTOR)

-GROMMETS SPACED EVERY 2'.

-TO BE INSTALLED WITH SCREWS & FENDER WASHERS TO BUILDING FACADE. CUSTOMER PROVIDED ARTWORK/COPY. (EXPLORER / AVIATOR)

|                   |             | <br>         |
|-------------------|-------------|--------------|
| 232 INTERSTATE RD | PO BOX 1068 | 630-543-     |
| ADDISON, IL 60101 |             | FAX 630-543- |