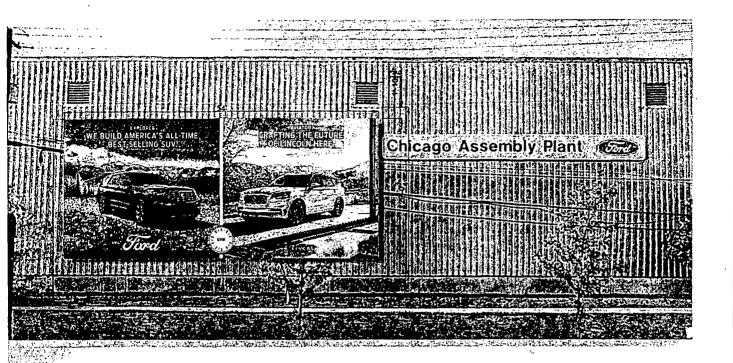

Picture or rendering must be attached depicting sign placement with before and after view.

Section 2 continues on next p

Section 2 continues on next page

# CITY OF CHICAGO SIGN PERMIT APPLICATION CONTINUED Expediter: \_\_\_\_\_License #: \_\_\_\_\_\_ Address: \_\_\_\_ Phone #: \_\_\_\_\_ Mobile #: \_\_\_\_ Email: Website: Section 3 - Sign and Structure Details (Please check all that apply) Sign Category: On-Premise (Business ID): ☐ Dynamic ☒ Static Business License # of Tenant Business: Off-Premise (Advertising): ☐ Dynamic ☐ Static Temporary: ☐ Special Event: ☐ Sign will read (Please provide a description, picture and shop drawing): We Build America All time best selling SUV / Crafting the future of Lincoln here. Type of sign (Mark all that apply): ☐ Awning ☐ Canopy ☐ Freestanding ☐ Marquee ☐ Projecting ☐ Dynamic Image Display ☑ Wall ☐ Painted ☐ Cabinet/Frame ☐ Vinyl ☐ Projected image ☐ Flashing ☐ High Rise Building ☐ Hotel/Hospitals ☐ Other buildings: \_\_\_\_ What is the dimension of the wall on which the sign will be installed? 200' (W) x 40' (H) Where is sign or sign structure mounted? ☐ Inside the building ☒ Outside the building Is the sign or sign structure attached to a building or wall?: ☑ Yes ☐ No If yes, which wall of building? N E (S)W Is this a freestanding sign? ☐ Yes ☒ No Location of sign on lot: N E S W Which direction does sign copy face? N E(S)W Does any portion of the sign, sign structure or attachments cover, obscure or obstruct an existing window in a residential unit whether occupied or not? \(\sigma\) Yes \(\sigma\) No Does any portion of the sign, sign structure, or attachments extend on or over the public way? □ Yes ☒ No If yes, what is the public way use permit number? \_\_\_\_\_ Number of Faces: 1

Does any portion of the sign or sign structure extend 24 inches above the roof line as

defined in 17-17-02149 of the Municipal Code of Chicago? ☐ Yes ☒ No

Picture or rendering must be attached depicting sign placement with before and after view.

# CITY OF CHICAGO SIGN PERMIT APPLICATION CONTINUED

Section 3 continued

| Dimensions of Sign                         | Structure (i    | .e. cabinet, fr | ame, awning, ca                 | nopy)            |                             |                                                 |                                                        |                                      |
|--------------------------------------------|-----------------|-----------------|---------------------------------|------------------|-----------------------------|-------------------------------------------------|--------------------------------------------------------|--------------------------------------|
| Length: <u>54</u>                          | Feet <u>0</u>   | Inches          | Height: 24                      | Feet <u>0</u>    | Inches                      | Depth: 0                                        | Feet <u>2</u>                                          | Inches                               |
| Area: 1296                                 | Sq Ft. \        | Weight: 150     | lbs.                            |                  |                             |                                                 |                                                        |                                      |
| Shape of Sign:                             | regular         |                 | <u>.</u>                        |                  |                             |                                                 |                                                        |                                      |
| Sign Height above G                        | irade:          |                 |                                 |                  |                             |                                                 |                                                        |                                      |
| From Grade to E                            | Bottom of sig   | n or sign stru  | cture, whichever i              | s lowest: 3      | Ft.                         |                                                 |                                                        |                                      |
| From Grade to T                            | op of sign or   | sign structure  | e, whichever is hig             | ghest: <u>27</u> | Ft.                         |                                                 |                                                        |                                      |
| Is City Council C                          | order require   | d?* ⊠ Yes [     | □ No                            |                  |                             |                                                 |                                                        |                                      |
| *All signs in exc<br>Section 13-20-        |                 | -               | area OR in exce<br>e of Chicago | ss of 24 feet a  | above grade                 | require a City                                  | Council Order p                                        | ursuant to                           |
| Dimension of Sign E                        | lements pur     | suant to Sect   | ion 17-12-0601                  | of the Chica     | go Zoning O                 | rdinance:                                       |                                                        |                                      |
| Length: 54                                 | _Feet <u>0</u>  | Inches          | Height: 24                      | _Feet 0          | _inches                     | Area: 1296                                      | Sq Ft.                                                 |                                      |
| Electrical Contractor                      | r will install: | Feeders:        | Yes □ No Cust                   | omer Leads: I    | □ Yes □ N                   | 0                                               |                                                        |                                      |
| Number of Lamp                             | os:             | Total Wa        | attage:                         | Type of          | Lamp:                       |                                                 |                                                        |                                      |
| Number of Balla                            | st/Transform    | iers:           | Input of Tran                   | sformers:        |                             |                                                 |                                                        |                                      |
| Type of Switch: _                          |                 | Lo              | cation of Switch:               |                  |                             |                                                 |                                                        |                                      |
| Static: ☑ Yes ☐ No                         | )               |                 |                                 |                  |                             |                                                 |                                                        |                                      |
| <b>!!luminated:</b> □ Yes                  | ⊠ No            |                 |                                 |                  |                             |                                                 |                                                        |                                      |
| If yes - External_                         |                 | nternal         | _                               |                  |                             |                                                 |                                                        |                                      |
| Dynamic Image Disp                         | lay: ☐ Yes      | □ No            |                                 |                  |                             |                                                 |                                                        |                                      |
| (An affidavit of comp<br>Code of Chicago.) | liance is req   | uired for all d | ynamic image dis                | splay signs pu   | rsuant to Se                | ection 13-20-6                                  | 75(d)(2) of the                                        | Municipal                            |
| Max Nits                                   | Max Foo         | t Candles       | Message                         | Time (Screer     | n Hold):                    | seconds                                         |                                                        |                                      |
| Self Dimming Ca                            |                 |                 |                                 |                  |                             |                                                 |                                                        |                                      |
| What is the tota                           | l of the sign   | face area dev   | oted to dynamic                 | image display    | /?                          | Sq F                                            | t.                                                     |                                      |
|                                            |                 | Sec             | tion 4 - Zor                    | ning Infor       | mation                      |                                                 |                                                        |                                      |
| Zoning District or Pla                     |                 |                 |                                 |                  | MARALA MILIPELLI CALMANA LA | o Part (Callia Alacaba de Alace) (Colo Beggii a | r-birdigal ( m. 1. 1. 1. 1. 1. 1. 1. 1. 1. 1. 1. 1. 1. | 31 Mari 21 Mari 13 Car - 23 17 Artis |
| Is sign located in a s                     | special sign    | district?       | ′es ⊠ No                        |                  |                             |                                                 |                                                        |                                      |
| If yes: □ Michig                           | an Ave. Corri   | dor 🗆 Oak S     | t. Corridor 🛭 Sta               | ate St./Wabas    | sh Ave. Corri               | dor 🗆 Chicago                                   | River Corridor                                         |                                      |
| Total Street frontage                      | of Zoning L     | ot: <u>4760</u> |                                 | (Ft.             | .)                          |                                                 |                                                        |                                      |
| Total Area of new sig                      | n: <u>1296</u>  | (Sq             | Ft.) Gross Area                 | of all propos    | ed signs: <u>1</u>          | 859                                             | (Sq Ft.)                                               |                                      |
| Total Area of all exist                    | ing signs or    | Zoning Lot:     | 2056 (                          | Sq Ft.)          |                             |                                                 |                                                        |                                      |
| Pict                                       | ure or rende    | ering must be   | attached denici                 | ing sign nlac    | ement with                  | before and aft                                  | er view.                                               |                                      |

Picture or rendering must be attached depicting sign placement with before and after view.

General Contractor\*: \_\_\_\_\_\_ Date

\* if applicable.