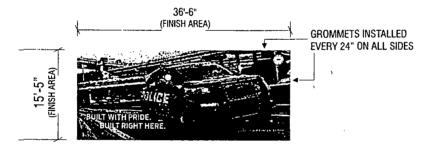

Department of Buildings Judy Frydland, Commissioner

GROMMETS INSTALLED EVERY 24" ON ALL SIDES

### ONE(1) EXTERIOR LARGE-FORMAT DIGITALLY PRINTED BANNERS

SCALE: 1/16"=1'

FURNISH & INSTALL ONE(1) LARGE-FORMAT DIGITALLY PRINTED BANNER DIGITAL PRINT MESH BANNER WITH REINFORCED HEMS ON ALL FOUR SIDES.

-GROMMETS SPACED EVERY 2'.

-TO BE INSTALLED WITH SCREWS & FENDER WASHERS TO BUILDING FACADE. CUSTOMER PROVIDED ARTWORK/COPY. (POLICE-INTERCEPTOR)