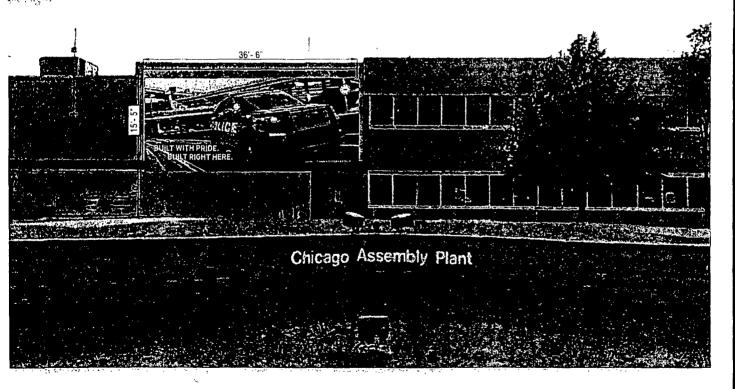

Department of Buildings Judy Frydland, Commissioner

GROMMETS INSTALLED EVERY 24" ON ALL SIDES

### ONE(1) EXTERIOR LARGE-FORMAT DIGITALLY PRINTED BANNERS

SCALE: 1/16"=1'

FURNISH & INSTALL ONE(1) LARGE-FORMAT DIGITALLY PRINTED BANNER DIGITAL PRINT MESH BANNER WITH REINFORCED HEMS ON ALL FOUR SIDES.

-GROMMETS SPACED EVERY 2'.

-TO BE INSTALLED WITH SCREWS & FENDER WASHERS TO BUILDING FACADE. CUSTOMER PROVIDED ARTWORK/COPY. (POLICE-INTERCEPTOR)