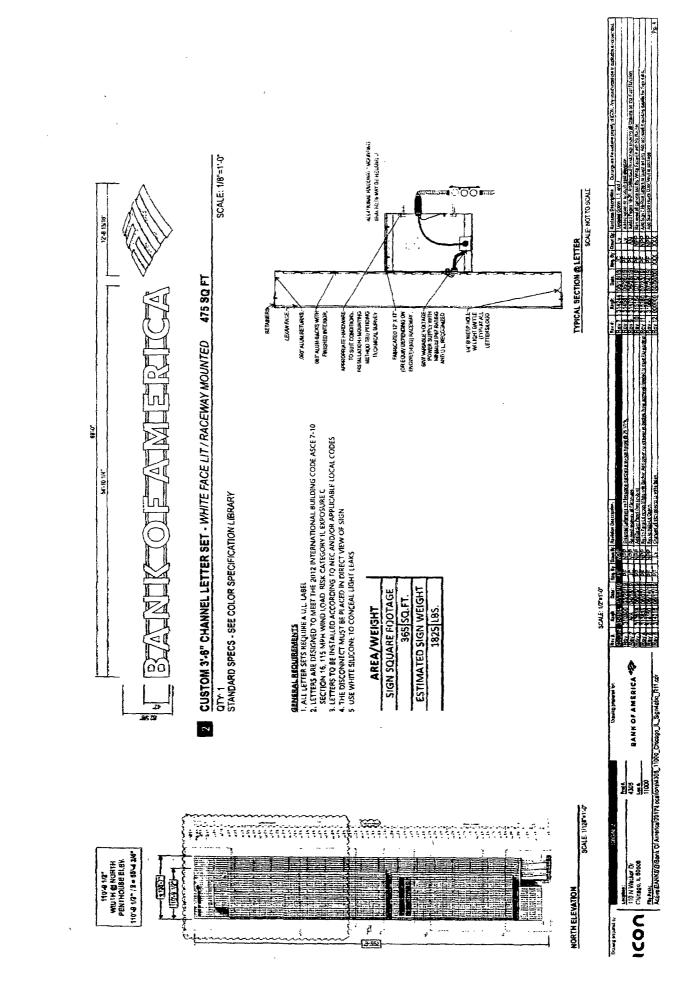

#### **COUNCIL ORDER**

RE: Approval of sign over 100 square feet in area or over 24 feet above grade

ń

ORDERED, that the City Council hereby approves the following sign application submitted by:

| Applicant*: Bank of America                                                                                                                                                                                                       |                           |
|-----------------------------------------------------------------------------------------------------------------------------------------------------------------------------------------------------------------------------------|---------------------------|
| (* The Applicant is the owner of the real property or the business tenant of the real protection of the real property or the business tenant of the real protection of the real property or advertising entity in the above space | • •                       |
| This Order approves the following sign in accordance with Municipal Code of Chicago                                                                                                                                               | -                         |
| 110 NL Macker Drive                                                                                                                                                                                                               | Chicago, IL 606 <u>06</u> |
| Zoning District: PD-1369                                                                                                                                                                                                          |                           |
| DOB Sign Permit Application #: 100834224                                                                                                                                                                                          |                           |
| Sign Details: X OR Off-premise                                                                                                                                                                                                    |                           |
| 2. Static sign X OR Dynamic-image display sign                                                                                                                                                                                    |                           |
| 3. Number of sign faces                                                                                                                                                                                                           |                           |
| 4. Projecting over the public way $\underline{NO}$ (Yes or No) If yes, Public Way Use #: $\underline{N/A}$                                                                                                                        | <b>\</b>                  |
| 5. Dimensions: Length $\underline{69}$ feet $\underline{0}$ inches Height $\underline{6}$ feet $\underline{11}$ inch                                                                                                              | ಆ                         |
| Total square feet in area: feet inches                                                                                                                                                                                            |                           |
| 6. Height above grade: 796 feet 11 inches                                                                                                                                                                                         |                           |
| 7. Elevation (side of building or lot where the sign will be erected): North                                                                                                                                                      |                           |
| 8. Name of Sign Contractor/Erector: Olympik Signs Inc.                                                                                                                                                                            |                           |
|                                                                                                                                                                                                                                   |                           |