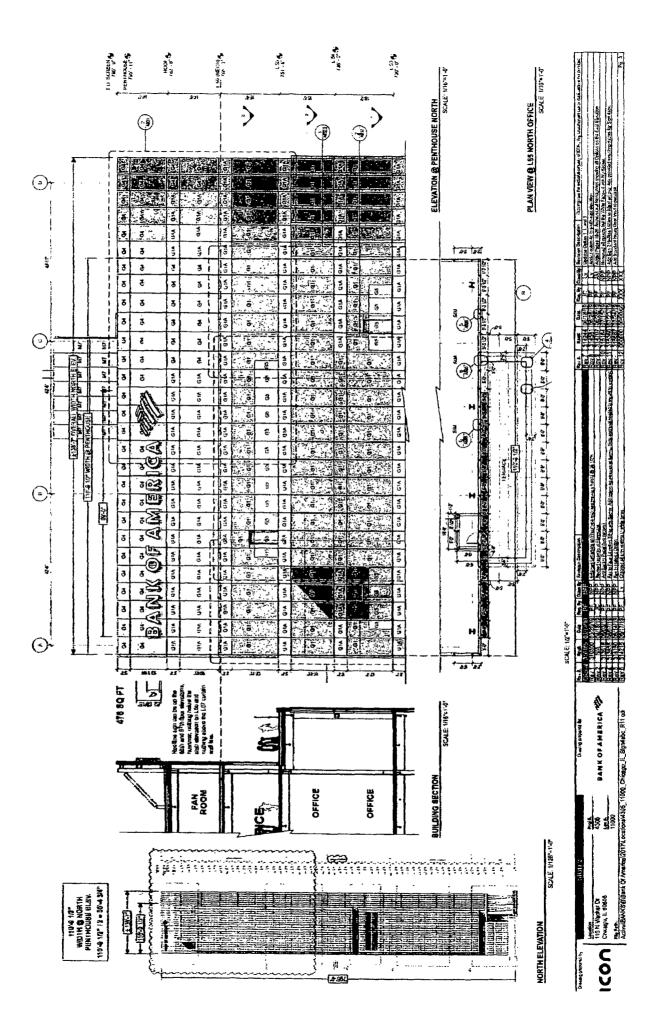

#### **COUNCIL ORDER**

RE: Approval of sign over 100 square feet in area or over 24 feet above grade

ń

ORDERED, that the City Council hereby approves the following sign application submitted by:

| Applicant*: Bank of America                                                                                                                                                                                                       |                           |
|-----------------------------------------------------------------------------------------------------------------------------------------------------------------------------------------------------------------------------------|---------------------------|
| (* The Applicant is the owner of the real property or the business tenant of the real protection of the real property or the business tenant of the real protection of the real property or advertising entity in the above space | • •                       |
| This Order approves the following sign in accordance with Municipal Code of Chicago                                                                                                                                               | -                         |
| 110 NL Macker Drive                                                                                                                                                                                                               | Chicago, IL 606 <u>06</u> |
| Zoning District: PD-1369                                                                                                                                                                                                          |                           |
| DOB Sign Permit Application #: 100834224                                                                                                                                                                                          |                           |
| Sign Details: X OR Off-premise                                                                                                                                                                                                    |                           |
| 2. Static sign X OR Dynamic-image display sign                                                                                                                                                                                    |                           |
| 3. Number of sign faces                                                                                                                                                                                                           |                           |
| 4. Projecting over the public way $\underline{NO}$ (Yes or No) If yes, Public Way Use #: $\underline{N/A}$                                                                                                                        | <b>\</b>                  |
| 5. Dimensions: Length $\underline{69}$ feet $\underline{0}$ inches Height $\underline{6}$ feet $\underline{11}$ inch                                                                                                              | ಆ                         |
| Total square feet in area: feet inches                                                                                                                                                                                            |                           |
| 6. Height above grade: 796 feet 11 inches                                                                                                                                                                                         |                           |
| 7. Elevation (side of building or lot where the sign will be erected): North                                                                                                                                                      |                           |
| 8. Name of Sign Contractor/Erector: Olympik Signs Inc.                                                                                                                                                                            |                           |
|                                                                                                                                                                                                                                   |                           |