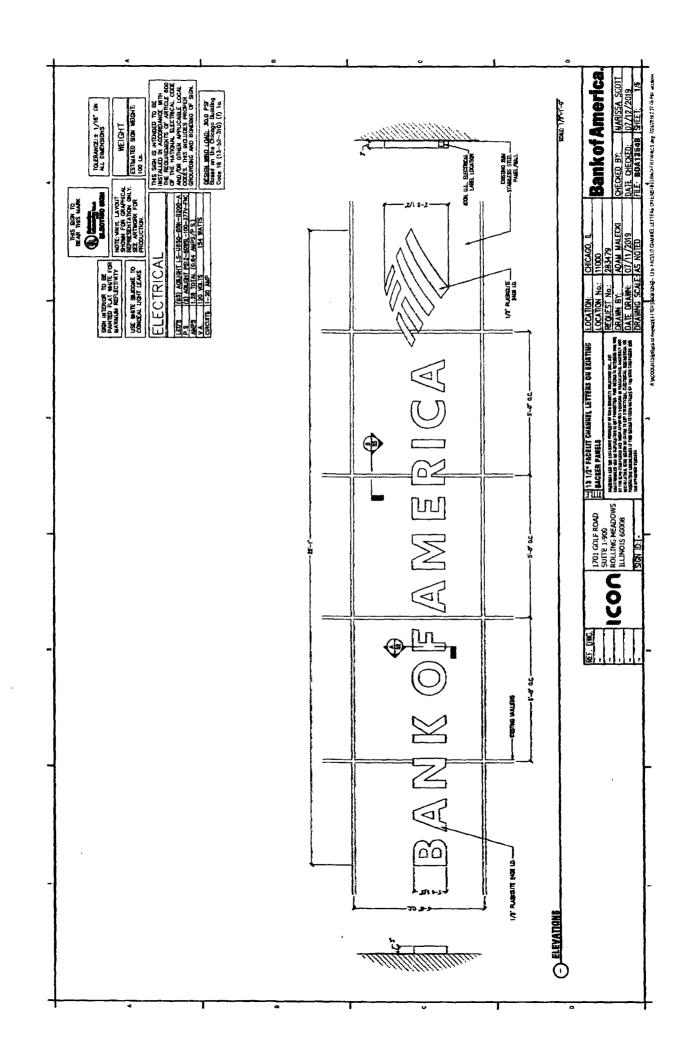

#### **COUNCIL ORDER**

| RE: Approval of sign over 100 square feet in area or over 24 feet above grade                                                                                                                                                                                                                                                                                                                                |
|--------------------------------------------------------------------------------------------------------------------------------------------------------------------------------------------------------------------------------------------------------------------------------------------------------------------------------------------------------------------------------------------------------------|
| ORDERED, that the City Council hereby approves the following sign application submitted by:                                                                                                                                                                                                                                                                                                                  |
| Applicant*: Bank of America  (* The Applicant is the owner of the real property or the business tenant of the real property. Do not list the sign contractor, sign erector, sign company or advertising entity in the above space.)                                                                                                                                                                          |
| This Order approves the following sign in accordance with Municipal Code of Chicago Section 13-20-680:                                                                                                                                                                                                                                                                                                       |
| Address of Sign: 110 N. Wacker Drive Chicago, IL 606 06                                                                                                                                                                                                                                                                                                                                                      |
| Zoning District: PD-1369                                                                                                                                                                                                                                                                                                                                                                                     |
| DOB Sign Permit Application #: 100834228                                                                                                                                                                                                                                                                                                                                                                     |
| Sign Details:  1. On-premise X OR Off-premise  2. Static sign X OR Dynamic-image display sign                                                                                                                                                                                                                                                                                                                |
| 2. Static sign X OR Dynamic-image display sign                                                                                                                                                                                                                                                                                                                                                               |
| 3. Number of sign faces                                                                                                                                                                                                                                                                                                                                                                                      |
| 4. Projecting over the public way No (Yes or No) If yes, Public Way Use #: N/A                                                                                                                                                                                                                                                                                                                               |
| 5. Dimensions: Length 22 feet 1 inches Height 2 feet 2 inches                                                                                                                                                                                                                                                                                                                                                |
| Total square feet in area: $48$ feet $0$ inches                                                                                                                                                                                                                                                                                                                                                              |
| 6. Height above grade: 28 feet 2 inches                                                                                                                                                                                                                                                                                                                                                                      |
| 7. Elevation (side of building or lot where the sign will be erected):                                                                                                                                                                                                                                                                                                                                       |
| 8. Name of Sign Contractor/Erector: Olympik Signs Inc.                                                                                                                                                                                                                                                                                                                                                       |
| To be legal, such sign shall comply with all provisions of Title 17 of the Chicago Municipal Code ("Zoning Ordinance") and all other provisions of the Municipal Code governing the permitting, construction and maintenance and removal of signs and sign structures. Failure of the applicant and the applicant's successors to comply shall be grounds for invalidation or revocation of the sign permit. |
| Alderman 42 Ward                                                                                                                                                                                                                                                                                                                                                                                             |
| / \                                                                                                                                                                                                                                                                                                                                                                                                          |