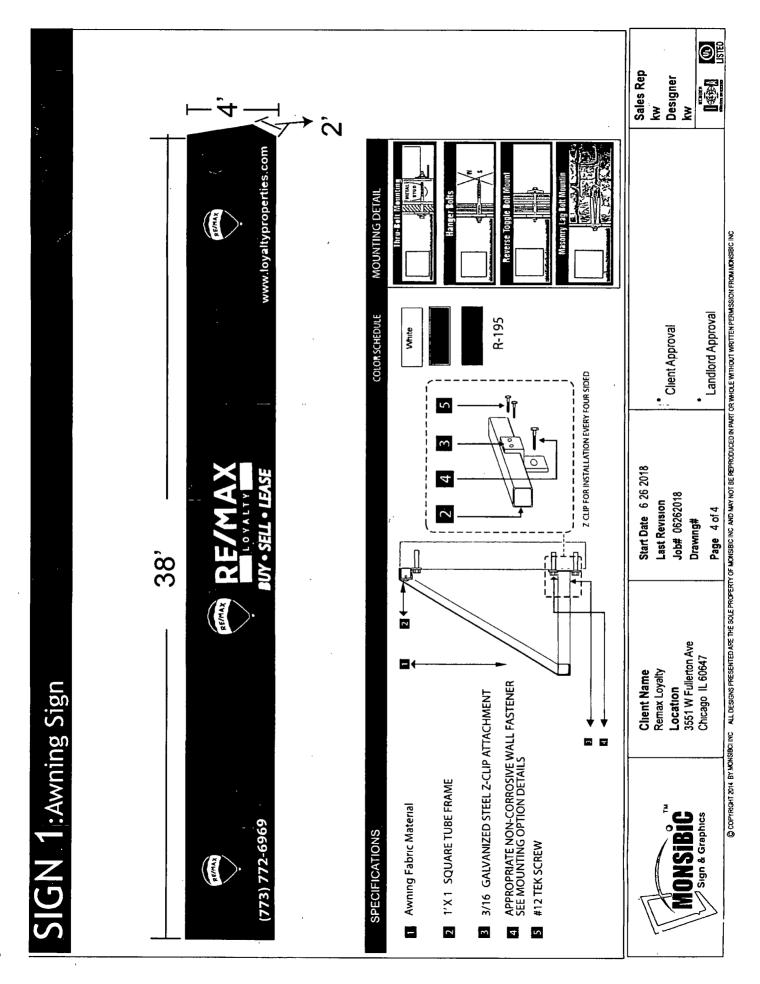

Ramirez-Rosa (35)

Ordinance

Awning(s) for Campos and Santayo Real Estate, Inc.

Committee on Transportation and Public Way

ORDINANCE CAMPOS AND SANTAYO REAL ESTATE, INC Acct. No. 430509 - 1 Permit No. 1135494

Said Awning(s) at W. Fullerton Avenue measure(s): One (1) at thirty-eight (38) feet in length, and two (2) feet in width for a total of seventy-six (76) square feet.

The location of said privilege shall be as shown on prints kept on file with the Department of Business Affairs and Consumer Protection and the Office of the City Clerk.

Said privilege shall be constructed in accordance with plans and specifications approved by the Zoning Department - Signs.

This grant of privilege in the public way shall be subject to the provisions of Section 10-28-015 and all other required provisions of the Municipal Code of Chicago.