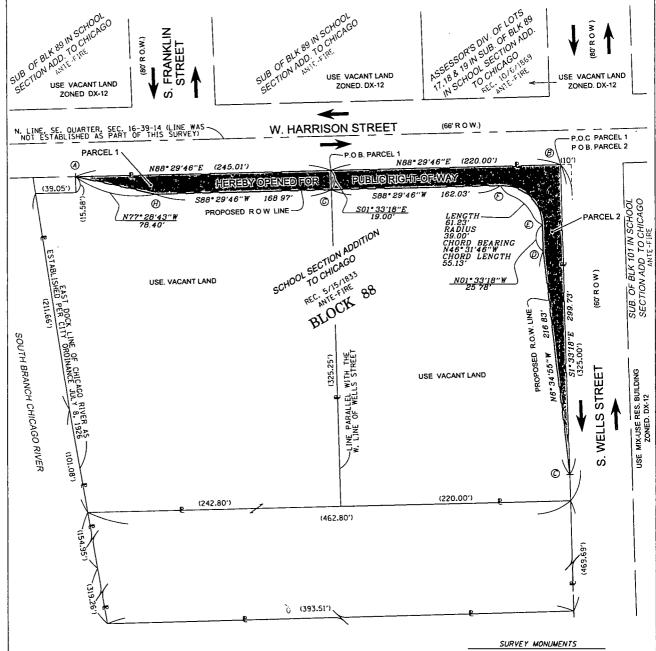

**LEGAL DESCRIPTION** 

PARCEL 1:

OPENING OF THAT PART OF BLOCK 88 IN THE SCHOOL SECTION ADDITION TO CHICAGO, BEING A SUBDIVISION OF SECTION 16, TOWNSHIP 39 NORTH, RANGE 14 EAST OF THE THIRD PRINCIPAL MERIDIAN, AND THE FILLED OLD CHANNEL OF THE SOUTH BRANCH OF THE CHICAGO RIVER, ALL TAKEN AS ONE TRACT BOUNDED AND DESCRIBED AS FOLLOWS:

COMMENCING AT THE INTERSECTION OF THE SOUTH LINE OF W. HARRISON STREET WITH THE WEST LINE OF S. WELLS STREET, SAID POINT BEING 10.00 FEET WEST OF THE NORTHEAST CORNER OF BLOCK 88; THENCE SOUTH 88 DEGREES 29 MINUTES 46 SECONDS WEST ALONG SAID SOUTH LINE OF W. HARRISON STREET A DISTANCE OF 220.00 FEET TO THE POINT OF BEGINNING; THENCE SOUTH 01 DEGREE 33 MINUTES 18 SECONDS EAST 19.00 FEET TO A LINE PARALLEL WITH AND 19.00 FEET SOUTH OF SAID SOUTH LINE OF W. HARRISON STREET; THENCE SOUTH 88 DEGREES 29 MINUTES 46 SECONDS WEST ALONG SAID PARALLEL LINE A DISTANCE OF 168.97 FEET; THENCE NORTH 77 DEGREES 28 MINUTES 43 SECONDS WEST A DISTANCE OF 78.40 FEET TO A POINT ON SAID SOUTH LINE OF W. HARRISON STREET, SAID POINT BEING 475.01 FEET WEST FROM THE NORTHEAST CORNER OF SAID BLOCK 88; THENCE NORTH 88 **DEGREES 29 MINUTES 46 SECONDS EAST A DISTANCE OF 245.01 FEET ALONG SAID** SOUTH LINE OF W. HARRISON STREET TO THE POINT OF BEGINNING ALL IN TOWNSHIP 39 NORTH, RANGE 14, EAST OF THE THIRD PRINCIPAL MERIDIAN, IN COOK COUNTY. ILLINOIS SAID PARCEL CONTAINING 0.090 ACRES OR 3933 SQUARE FEET, MORE OR LESS, ALSO:

PIN: 17-16-401-010 (PT)

OWNER: CITY OF CHICAGO, A MUNICIPAL CORPORATION

PARCEL: 2

OPENING OF THAT PART OF BLOCK 88 IN THE SCHOOL SECTION ADDITION TO CHICAGO, BEING A SUBDIVISION OF SECTION 16, TOWNSHIP 39 NORTH, RANGE 14 EAST OF THE THIRD PRINCIPAL MERIDIAN, AND THE FILLED OLD CHANNEL OF THE SOUTH BRANCH OF THE CHICAGO RIVER, ALL TAKEN AS ONE TRACT, BOUNDED AND DESCRIBED AS FOLLOWS:

BEGINNING AT THE INTERSECTION OF THE SOUTH LINE OF W. HARRISON STREET WITH THE WEST LINE OF S. WELLS STREET. SAID POINT BEING 10.00 FEET WEST OF THE NORTHEAST CORNER OF BLOCK 88 AFORESAID: THENCE SOUTH 01 DEGREE 33 MINUTES 18 SECONDS EAST ALONG SAID WEST LINE OF S. WELLS STREET A DISTANCE OF 299.73 FEET; THENCE NORTH 06 DEGREES 34 MINUTES 55 SECONDS WEST A DISTANCE OF 216.83 FEET TO A LINE PARALLEL AND 19.00 FEET WEST OF THE AFORESAID WEST LINE OF S. WELLS STREET: THENCE NORTH 01 DEGREE 33 MINUTES 18 SECONDS WEST ALONG SAID PARALLEL LINE A DISTANCE OF 25.78 FEET; THENCE NORTHWESTERLY A DISTANCE OF 61.23 FEET ALONG A CURVE CONCAVE TO THE SOUTHWEST HAVING A RADIUS OF 39.00 FEET, THE CHORD OF SAID CURVE BEARING NORTH 46 DEGREES 31 MINUTES 46 SECONDS WEST, 55.13 FEET TO A LINE PARALLEL AND 19.00 FEET SOUTH OF SAID SOUTH LINE OF W. HARRISON STREET; THENCE SOUTH 88 DEGREES 29 MINUTES 46 SECONDS WEST ALONG SAID PARALLEL LINE A DISTANCE OF 162.03 FEET TO A LINE PARALLEL AND DISTANT 220.00 FEET FROM SAID WEST LINE OF S. WELLS STREET AS MEASURED ALONG SAID SOUTH LINE OF W. HARRISON STREET; THENCE NORTH 01 DEGREE 33 MINUTES 18 SECONDS WEST ALONG SAID PARALLEL LINE A DISTANCE OF 19.00 FEET TO THE SOUTH LINE OF THE AFORESAID SOUTH LINE OF W. HARRISON STREET; THENCE NORTH 88 DEGREES 29 MINUTES 46 SECONDS EAST ALONG SAID SOUTH LINE OF W. HARRISON STREET A DISTANCE OF 220.00 FEET TO THE POINT OF BEGINNING ALL IN TOWNSHIP 39 NORTH, RANGE 14. EAST OF THE THIRD PRINCIPAL MERIDIAN, IN COOK COUNTY, ILLINOIS SAID PARCEL CONTAINING 0.179 ACRES OR 7,788 SQUARE FEET, MORE OR LESS both Parcel 1 and Parcel 2 as shaded and legally described by the words "HEREBY OPENED" on the Plat hereto attached as Exhibit A, which plat for greater certainty, is hereby made a part of this ordinance, be and the same is hereby opened to vehicular traffic as the same is intended for public use and the public interest will be subserved by such opening.

# **EXHIBIT A** PLAT OF OPENING

TO WIDEN PARTS OF S. WELLS ST. & W. HARRISON ST.

LEGEND: RIGHT-OF-WAY (R O.W ) DIRECTION OF TRAFFIC LIMITS OF OPENING PIN (TRACT) LINE RIGHT-OF-WAY LINES (STREETS & ALLEYS) PROPOSED R.O.W. LINE

## **EXHIBIT A** PLAT OF OPENING

TO WIDEN PARTS OF S. WELLS ST. & W. HARRISON ST.

LEGAL DESCRIPTION PARCEL 1:

THAT PART OF BLOCK 88 IN THE SCHOOL SECTION ADDITION TO CHICAGO. BEING A SUBDIVISION OF SECTION 16, TOWNSHIP 39 NORTH, RANGE 14 EAST OF THE THIRD PRINCIPAL MERIDIAN, AND THE FILLED OLD CHANNEL OF THE SOUTH BRANCH OF THE CHICAGO RIVER, ALL TAKEN AS ONE TRACT BOUNDED AND DESCRIBED AS FOLLOWS:

COMMENCING AT THE INTERSECTION OF THE SOUTH LINE OF W. HARRISON STREET WITH THE WEST LINE OF S. WELLS STREET, SAID POINT BEING 10.00 FEET WEST OF THE NORTHEAST CORNER OF BLOCK 88; THENCE SOUTH 88 DEGREES 29 MINUTES 46 SECONDS WEST ALONG SAID SOUTH LINE OF W. HARRISON STREET A DISTANCE OF 220.00 FEET TO THE POINT OF BEGINNING; THENCE SOUTH 01 DEGREE 33 MINUTES 18 SECONDS EAST 19.00 FEET TO A LINE PARALLEL WITH AND 19.00 FEET SOUTH OF SAID SOUTH LINE OF W. HARRISON STREET; THENCE SOUTH 88 DEGREES 29 MINUTES 46 SECONDS WEST ALONG SAID PARALLEL LINE A DISTANCE OF 18.97 FEET; THENCE NORTH 77 DEGREES 28 MINUTES 46 SECONDS WEST A DISTANCE OF 78.40 FEET TO A POINT ON SAID SOUTH LINE OF W. HARRISON STREET; SAID POINT BEING 475.01 FEET WEST FROM THE NORTHEAST CORNER OF SAID BLOCK 88: THENCE NORTH 88 DEGREES 29 MINUTES 46 SECONDS EAST A DISTANCE OF 245.01 FEET ALONG SAID SOUTH LINE OF W. HARRISON STREET TO THE POINT OF BEGINNING;

LEGAL DESCRIPTION PARCEL 2:

THAT PART OF BLOCK 88 IN THE SCHOOL SECTION ADDITION TO CHICAGO, BEING A SUBDIVISION OF SECTION 16, TOWNSHIP 39 NORTH, RANGE 14 EAST OF THE THIRD PRINCIPAL MERIDIAN, AND THE FILLED OLD CHANNEL OF THE SOUTH BRANCH OF THE CHICAGO RIVER, ALL TAKEN AS ONE TRACT, BOUNDED AND DESCRIBED AS FOLLOWS:
BEGINNING AT THE INTERSECTION OF THE SOUTH LINE OF W. HARRISON STREET WITH THE WEST LINE OF S. WELLS STREET, SAID POINT BEING 10.00 FEET WEST OF THE NORTHEAST CORNER OF BLOCK 88 AFORESAID; THENCE SOUTH 01 DEGREE 33 MINUTES 18 SECONDS EAST ALONG SAID WEST LINE OF S. WELLS STREET A DISTANCE OF 299,73 FEET; THENCE NORTH 06 DEGREES 34 MINUTES 55 SECONDS WEST A DISTANCE OF 216.83 FEET TO A LINE PARALLEL AND 19.00 FEET WEST OF THE AFORESAID WEST LINE OF S. WELLS STREET; THENCE NORTH 01 DEGREE 33 MINUTES 18 SECONDS WEST ALONG SAID PARALLEL LINE A DISTANCE OF 25.78 FEET; THENCE NORTHWESTERLY A DISTANCE OF 61.23 FEET ALONG A CURVE CONCAVE TO THE SOUTHWEST HAVING A RADIUS OF 39.00 FEET, THE CHORD OF SAID CURVE BEARING NORTH 46 DEGREES 31 MINUTES 46 SECONDS WEST, 55.13 FEET TO A LINE PARALLEL AND 19.00 FEET SOUTH OF SAID SOUTH LINE OF W. HARRISON STREET; THENCE SOUTH 88 DEGREES 29 MINUTES 46 SECONDS WEST ALONG SAID PARALLEL LINE A DISTANCE OF 162.03 FEET TO A LINE PARALLEL AND 19.00 FEET SOUTH OF SAID SOUTH LINE OF FIG.03 FEET TO A LINE PARALLEL AND THE STREET; THENCE NORTH O1 DEGREE 33 MINUTES 18 SECONDS WEST ALONG SAID SOUTH LINE OF THE AFORESAID SOUTH LINE OF THE AFORESAID SOUTH LINE OF THE MEASURED ALONG SAID SOUTH LINE OF THE PARALLEL LINE A DISTANCE OF 220.00 FEET TO THE BEGERES 29 MINUTES 46 SECONDS EAST ALONG SAID SOUTH LINE OF W. HARRISON STREET; THENCE NORTH 88 DEGREES 29 MINUTES 46 SECONDS EAST ALONG SAID SOUTH LINE OF W. HARRISON STREET ADDITANCE OF 220.00 FEET TO THE POINT OF BEGINNING.

| PARCEL<br>NO. | OWNER                              | PERMANENT<br>INDEX NUMBER | PARCEL AREA                                        |
|---------------|------------------------------------|---------------------------|----------------------------------------------------|
| 1             | CITY OF CHICAGO, A MUNICIPAL CORP. | 17-16-401-008 (PT)        | 0.090 ACRES OR 3933 SQUARE FEET,<br>MORE OR LESS   |
| 2             | CITY OF CHICAGO, A MUNICIPAL CORP. | 17-16-401-010 (PT)        | 0.179 ACRES OR 7788 SQUARE FEET,<br>MORE OR LESS   |
|               |                                    |                           | TOTAL AREA                                         |
| YOR'S NOTE    | S:                                 |                           | 0.269 ACRE OR 11,721 SQUARE FEET,<br>MORE OR LESS. |