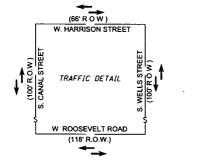

# **EXHIBIT A** PLAT OF OPENING

TO WIDEN PARTS OF S. WELLS ST. & W. HARRISON ST.

LEGEND: RIGHT-OF-WAY (R O.W ) DIRECTION OF TRAFFIC LIMITS OF OPENING PIN (TRACT) LINE RIGHT-OF-WAY LINES (STREETS & ALLEYS) PROPOSED R.O.W. LINE