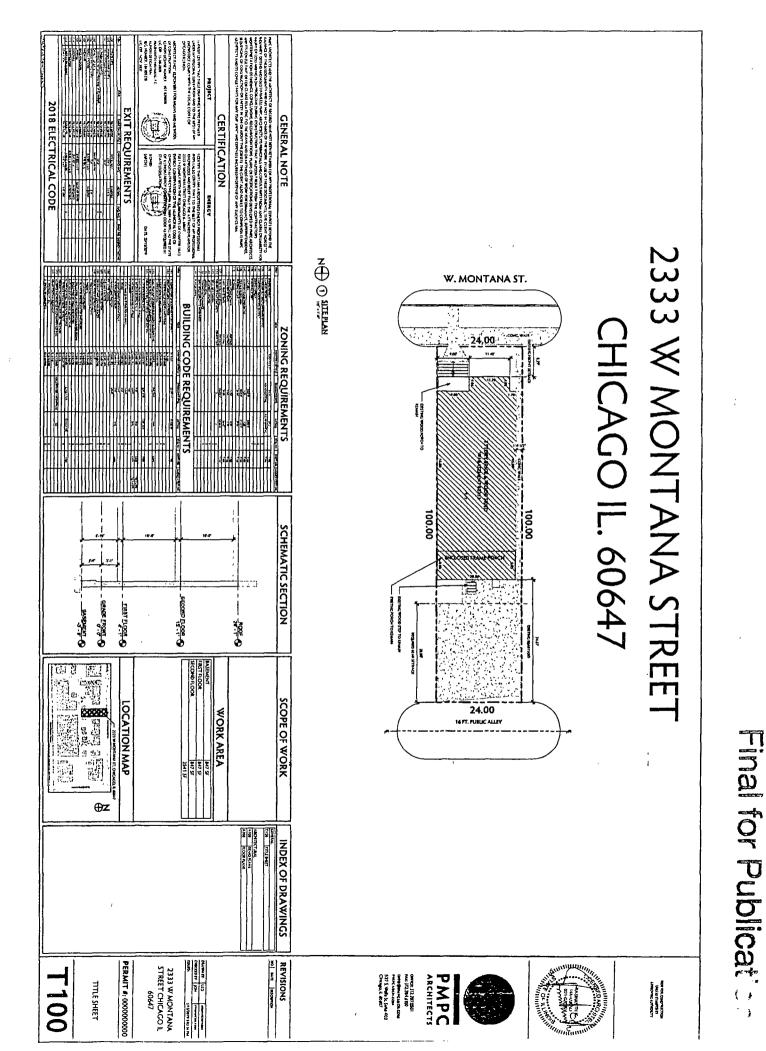

#### NARRATIVE & PLANS - 2333 West Montana Street

#### <u>M1-2 to RT-4</u>

The subject property is currently zoned for Manufacturing. The subject property is currently all residential, which is not a permitted use in a Manufacturing District. The existing 2-story, 2 dwelling unit building will remain with no changes. The applicant wishes to rezone the property to legalize the current use. There is no planned commercial space and no on-site parking at the subject property.

| FAR               | 1.01                                         |
|-------------------|----------------------------------------------|
| Lot Area          | 2,400 Square Feet                            |
| Building Area     | 2,431 Square Feet                            |
| Building Height   | 25 Feet 6 <sup>3</sup> / <sub>4</sub> Inches |
| Front Setback     | 8 Feet 3 <sup>1</sup> / <sub>2</sub> Inches  |
| Rear Setback      | 34 Feet 8 Inches                             |
| East side Setback | 1 Foot 9 <sup>1</sup> / <sub>2</sub> Inches  |
| West side Setback | 0 Feet 0 Inches                              |
| Parking           | 0 Parking Spaces                             |