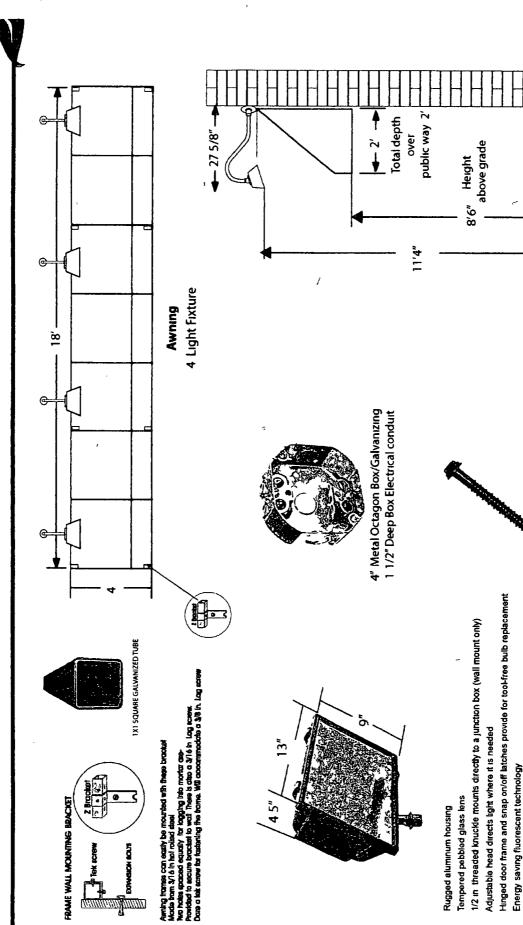

Said Awning(s) at W Fullerton Avenue measure(s):

One (1) at eighteen (18) feet in length, and two (2) feet in width for a total of thirty-six (36) square feet.

The location of said privilege shall be as shown on prints kept on file with the Department of Business Affairs and Consumer Protection and the Office of the City Clerk.

## **AWNING / LIGHT FIXTURE**

Sidewalk 10'

Hex Washer-Head Concrete Anchor 1/4 in x 2-1/4 in

includes one 65-Watt triple tube compact fluorescent builb

13 ln x 8 in x 4 1/2 in