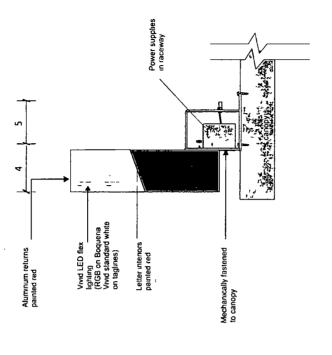

Red letters white LEDs

Manufacture and install three sets of open face channel letters with LED illumination RGB LEDs and RGB drivers on BOQUERIA only Taglines are always white LEDs 4 deep open face channel letters painted red interiors finished white Viwid RGB and White FLEX LEDs inside channel recessed 2 on face of letters (RGB on BOQUERIA standard white on RESTAURANTE and BAR DE TAPAS Raceway mounted behind letters and mechanically fastened to canopy paint to match canopy color Primary electrical by others