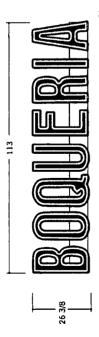

Said Canopy(s) at W. Fulton MArket measure(s):

Three (3) at twenty (20) feet in length, and one (1) foot in width for a total of sixty (60) square feet.

The location of said privilege shall be as shown on prints kept on file with the Department of Business Affairs and Consumer Protection and the Office of the City Clerk.

Red letters white LEDs

Manufacture and install three sets of open face channel letters with LED illumination RGB LEDs and RGB drivers on BOQUERIA only Taglines are always white LEDs 4 deep open face channel letters painted red interiors finished white Viwid RGB and White FLEX LEDs inside channel recessed 2 on face of letters (RGB on BOQUERIA standard white on RESTAURANTE and BAR DE TAPAS Raceway mounted behind letters and mechanically fastened to canopy paint to match canopy color Primary electrical by others