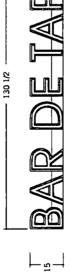

Said Canopy(s) at W. Fulton MArket measure(s):

Three (3) at twenty (20) feet in length, and one (1) foot in width for a total of sixty (60) square feet.

The location of said privilege shall be as shown on prints kept on file with the Department of Business Affairs and Consumer Protection and the Office of the City Clerk.

Red letters white LEDs

Manufacture and install three sets of open face channel letters with LED illumination RGB LEDs and RGB drivers on BOQUERIA only Taglines are always white LEDs 4 deep open face channel letters painted red interiors finished white Viwid RGB and White FLEX LEDs inside channel recessed 2 on face of letters (RGB on BOQUERIA standard white on RESTAURANTE and BAR DE TAPAS Raceway mounted behind letters and mechanically fastened to canopy paint to match canopy color Primary electrical by others