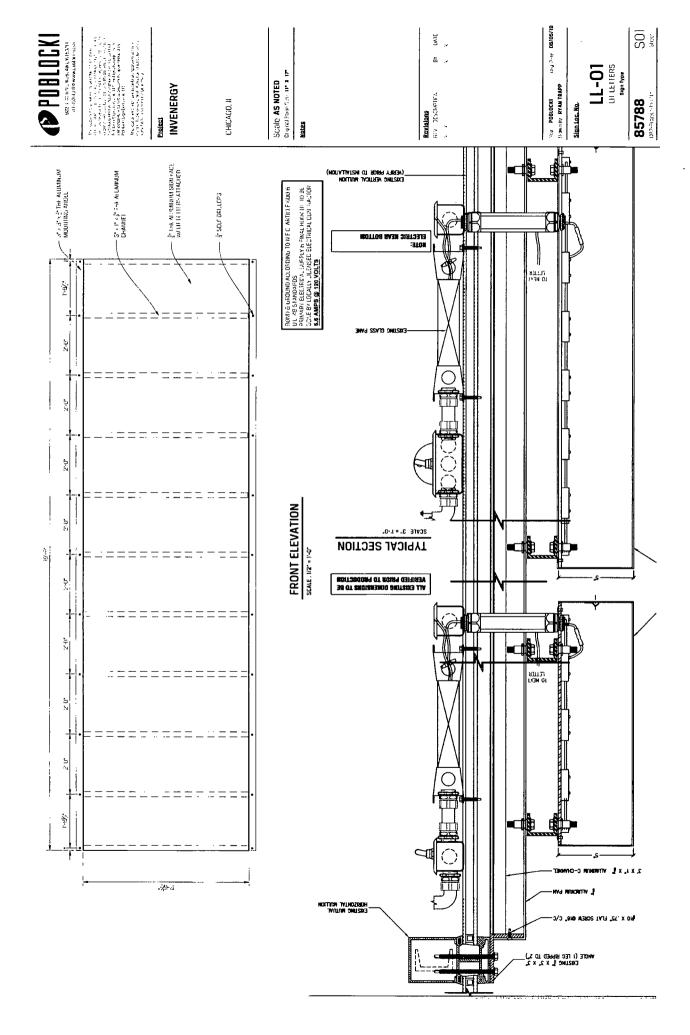

## SIGN SPECIFICATIONS

## (A) - ILLUMINATED LETTERS ( Black ) Lighting White LED

Voltage 120

Description 5" Deep Back-Lit Face & Returns Color. Black

Clear Lexan Back Installation Stand-off [2 1/2] max for optimal light spread.]

# [B]-iLLUMINATED LETTER " e " ( Green ) Lighting White LED

Description. 5" Deep Back-Lit Face & Returns Color Green ( 180 ) Clear Lexan Back Installation Stand-oil (2 1/2" max, for

opternal light spread!

(C) - Bkgd / Pan
Material: Aluminum
Deptin. 2.348'
Color. Pant color ( TBD ), Suede Finish
Installation dring. Meiori to Evisiting Mullione.
Panted VP Efruenced aluminum

1-10 1/2

프

₹

--- 19-61/2

Night Illumination