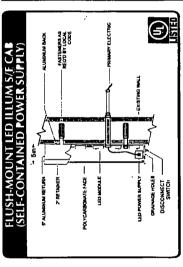

Said sign structure(s) measures as follows; along W. NORTH AVENUE: One (1) at ten (10) feet in length, two (2) feet in height and ten point four two (10.42) feet above grade level.

The location of said privilege shall be as shown on prints kept on file with the Department of Business Affairs and Consumer Protection and the Office of the City Clerk.

Said privilege shall be constructed in accordance with plans and specifications approved by the Department of Transportation (Division of Project Development) and Zoning Department - Signs.

This grant of privilege in the public way shall be subject to the provisions of Section 10-28-015 and all other required provisions of the Municipal Code of Chicago.

# NEW ILLUMINATED WALL-MOUNTED S/F CABINET SIGN - PROPERTY CONSULTANTS

**OPTION 1** 

10 0

5 0

Real Estate. Real Results. **Property Consultants** 

One(1) S/F Cabinet 2 0 10 0 20 Quantity
OAH
OAW
Total Sq Ft
Face
Retainers

White Polycarbonate Painted Alum PMS 187 C

8500 017 Cherry Red 8500 070 Black Viny

Illumination White LED

Notes

| 630 237 439           |                        |
|-----------------------|------------------------|
| www OMEGAS!           | Jugar a Laghtring Inc. |
| ZIP 60647             |                        |
| CITY/STATE Chicago IL |                        |
| ADDRESS 2643 W Nort   |                        |
| PROPEKTY C            |                        |