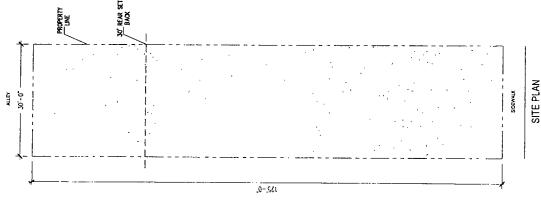

North Cicero Avenue; a line 148.15 feet South of and parallel to West Patterson Avenue; the alley next West of and parallel to North Cicero Avenue; and a line 118.15 feet South of and parallel to West Patterson Avenue.

**LOT AREA:** 3,750 SQUARE FEET

**FLOOR AREA RATIO:** 2.35

**BUILDING AREA: 8,810.10 SQUARE FEET** 

DENSITY, per DWELLING UNIT: 1,250 SQUARE FEET PER DWELLING UNIT

**OFF-STREET PARKING:** THERE WILL BE THREE OFF-STREET PARKING SPACES PROVIDED.

FRONT SETBACK: ZERO

**REAR SETBACK:** 30 FEET

**SIDE SETBACKS:** ZERO

**BUILDING HEIGHT:** 55 FEET

3612 Cicero Ave. scale, 1/16° = 1°

3612 Cicero Ave.