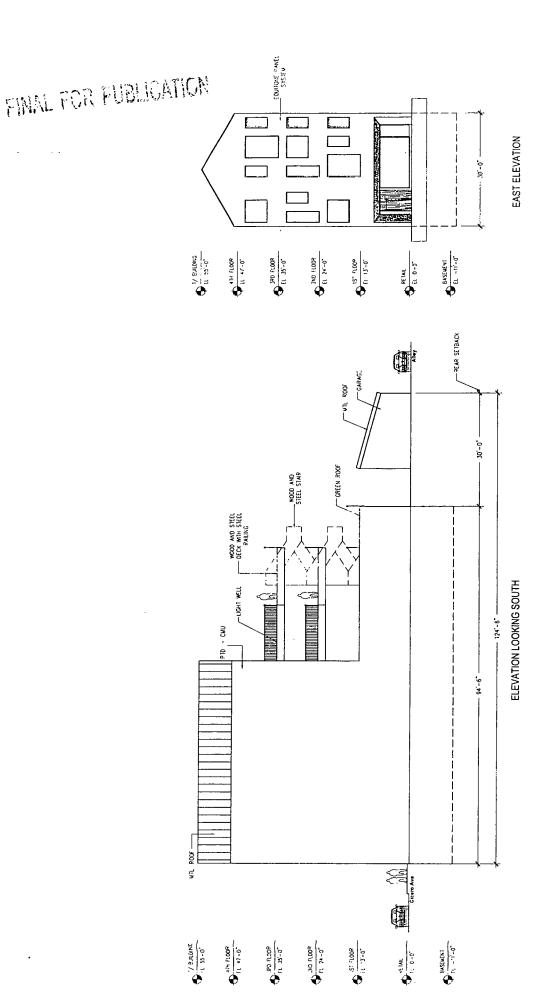

# NARRATIVE AND PLANS FOR THE PROPOSED ZONING AMENDMENT TYPE 1 APPLICATION AT 3612 NORTH CICERO AVENUE

The Application is to change zoning for 3612 North Cicero Avenue from B3-1 to B2-3 Neighborhood Mixed-Use District. The Applicant intends to construct a 4-Story building with a commercial storefront on the ground floor and three (3) residential dwelling units above. There will be a three (3) car garage at the rear of the Property. The footprint of the building shall be approximately 30 feet by 95 feet in size. The Building height shall be 55 feet high, as defined by City Code.

**LOT AREA:** 3,750 SQUARE FEET

**FLOOR AREA RATIO:** 2.35

**BUILDING AREA: 8,810.10 SQUARE FEET** 

DENSITY, per DWELLING UNIT: 1,250 SQUARE FEET PER DWELLING UNIT

**OFF-STREET PARKING:** THERE WILL BE THREE OFF-STREET PARKING SPACES PROVIDED.

FRONT SETBACK: ZERO

**REAR SETBACK:** 30 FEET

**SIDE SETBACKS:** ZERO

**BUILDING HEIGHT:** 55 FEET

3612 Cicero Ave. scale, 1/16° = 1°

3612 Cicero Ave.