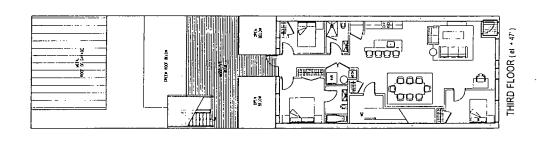

# NARRATIVE AND PLANS FOR THE PROPOSED ZONING AMENDMENT TYPE 1 APPLICATION AT 3612 NORTH CICERO AVENUE

The Application is to change zoning for 3612 North Cicero Avenue from B3-1 to B2-3 Neighborhood Mixed-Use District. The Applicant intends to construct a 4-Story building with a commercial storefront on the ground floor and three (3) residential dwelling units above. There will be a three (3) car garage at the rear of the Property. The footprint of the building shall be approximately 30 feet by 95 feet in size. The Building height shall be 55 feet high, as defined by City Code.

FRONT SETBACK: ZERO

**REAR SETBACK:** 30 FEET

**SIDE SETBACKS:** ZERO

**BUILDING HEIGHT:** 55 FEET

3612 Cicero Ave. scale, 1/16° = 1°

3612 Cicero Ave.