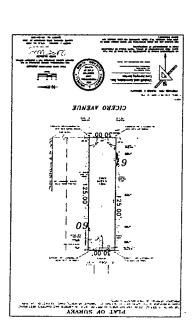

**LOT AREA:** 3,750 SQUARE FEET

**FLOOR AREA RATIO:** 2.35

**BUILDING AREA: 8,810.10 SQUARE FEET** 

DENSITY, per DWELLING UNIT: 1,250 SQUARE FEET PER DWELLING UNIT

**OFF-STREET PARKING:** THERE WILL BE THREE OFF-STREET PARKING SPACES PROVIDED.

FRONT SETBACK: ZERO

**REAR SETBACK:** 30 FEET

**SIDE SETBACKS:** ZERO

**BUILDING HEIGHT:** 55 FEET

3612 Cicero Ave. scale, 1/16° = 1°

3612 Cicero Ave.