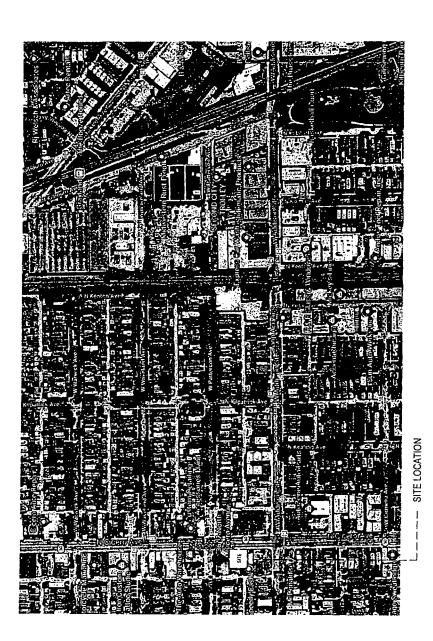

North Cicero Avenue; a line 148.15 feet South of and parallel to West Patterson Avenue; the alley next West of and parallel to North Cicero Avenue; and a line 118.15 feet South of and parallel to West Patterson Avenue.

# NARRATIVE AND PLANS FOR THE PROPOSED ZONING AMENDMENT TYPE 1 APPLICATION AT 3612 NORTH CICERO AVENUE

The Application is to change zoning for 3612 North Cicero Avenue from B3-1 to B2-3 Neighborhood Mixed-Use District. The Applicant intends to construct a 4-Story building with a commercial storefront on the ground floor and three (3) residential dwelling units above. There will be a three (3) car garage at the rear of the Property. The footprint of the building shall be approximately 30 feet by 95 feet in size. The Building height shall be 55 feet high, as defined by City Code.