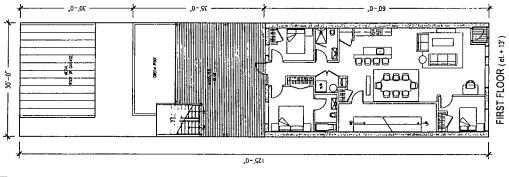

# NARRATIVE AND PLANS FOR THE PROPOSED ZONING AMENDMENT TYPE 1 APPLICATION AT 3612 NORTH CICERO AVENUE

The Application is to change zoning for 3612 North Cicero Avenue from B3-1 to B2-3 Neighborhood Mixed-Use District. The Applicant intends to construct a 4-Story building with a commercial storefront on the ground floor and three (3) residential dwelling units above. There will be a three (3) car garage at the rear of the Property. The footprint of the building shall be approximately 30 feet by 95 feet in size. The Building height shall be 55 feet high, as defined by City Code.

FRONT SETBACK: ZERO

**REAR SETBACK:** 30 FEET

**SIDE SETBACKS:** ZERO

**BUILDING HEIGHT:** 55 FEET

3612 Cicero Ave. scale, 1/16° = 1°

3612 Cicero Ave.