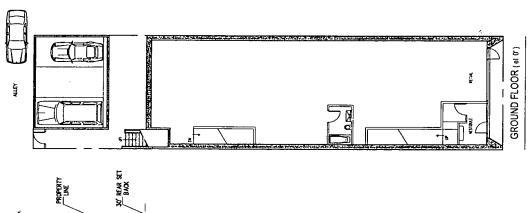

# NARRATIVE AND PLANS FOR THE PROPOSED ZONING AMENDMENT TYPE 1 APPLICATION AT 3612 NORTH CICERO AVENUE

The Application is to change zoning for 3612 North Cicero Avenue from B3-1 to B2-3 Neighborhood Mixed-Use District. The Applicant intends to construct a 4-Story building with a commercial storefront on the ground floor and three (3) residential dwelling units above. There will be a three (3) car garage at the rear of the Property. The footprint of the building shall be approximately 30 feet by 95 feet in size. The Building height shall be 55 feet high, as defined by City Code.

**LOT AREA:** 3,750 SQUARE FEET

**FLOOR AREA RATIO:** 2.35

**BUILDING AREA: 8,810.10 SQUARE FEET** 

DENSITY, per DWELLING UNIT: 1,250 SQUARE FEET PER DWELLING UNIT

**OFF-STREET PARKING:** THERE WILL BE THREE OFF-STREET PARKING SPACES PROVIDED.

FRONT SETBACK: ZERO

**REAR SETBACK:** 30 FEET

**SIDE SETBACKS:** ZERO

**BUILDING HEIGHT:** 55 FEET

3612 Cicero Ave. scale, 1/16° = 1°

3612 Cicero Ave.