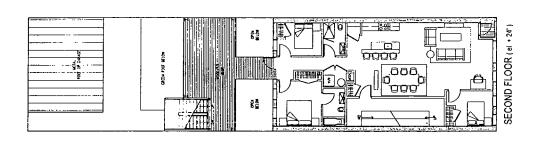

# NARRATIVE AND PLANS FOR THE PROPOSED ZONING AMENDMENT TYPE 1 APPLICATION AT 3612 NORTH CICERO AVENUE

The Application is to change zoning for 3612 North Cicero Avenue from B3-1 to B2-3 Neighborhood Mixed-Use District. The Applicant intends to construct a 4-Story building with a commercial storefront on the ground floor and three (3) residential dwelling units above. There will be a three (3) car garage at the rear of the Property. The footprint of the building shall be approximately 30 feet by 95 feet in size. The Building height shall be 55 feet high, as defined by City Code.

FRONT SETBACK: ZERO

**REAR SETBACK:** 30 FEET

**SIDE SETBACKS:** ZERO

**BUILDING HEIGHT:** 55 FEET

3612 Cicero Ave. scale, 1/16° = 1°

3612 Cicero Ave.