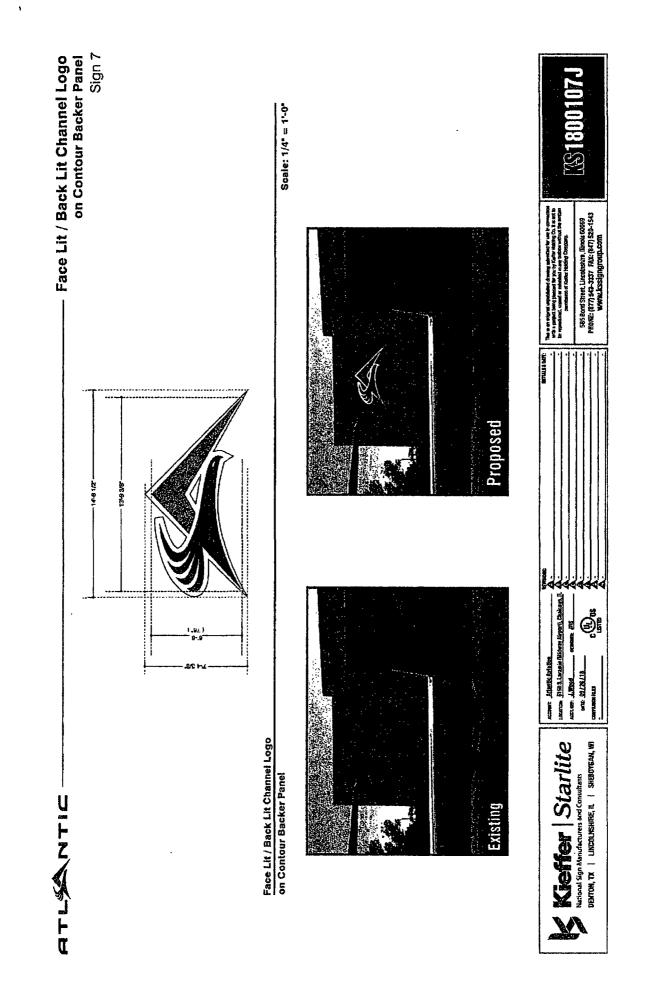

#### COUNCIL ORDER

RE: Approval of sign over 100 square feet in area or over 24 feet above grade

ORDERED, that the City Council hereby approves the following sign application submitted by:

| Applicant*: <u>Affinite</u> , <u>Aviation</u><br>(* The Applicant is the owner of the real property or the business tenant of the real property. Do not list<br>the sign contractor, sign erector, sign company or advertising entity in the above space.)                                                                                                                                                            |
|-----------------------------------------------------------------------------------------------------------------------------------------------------------------------------------------------------------------------------------------------------------------------------------------------------------------------------------------------------------------------------------------------------------------------|
| This Order approves the following sign in accordance with Municipal Code of Chicago Section 13-20-680:                                                                                                                                                                                                                                                                                                                |
| Address of Sign: <u>(150 S. Laramie</u> Chicago, IL 606                                                                                                                                                                                                                                                                                                                                                               |
| Zoning District: DD 610                                                                                                                                                                                                                                                                                                                                                                                               |
| DOB Sign Permit Application #:                                                                                                                                                                                                                                                                                                                                                                                        |
| Sign Details:<br>1. On-premise X OR Off-premise                                                                                                                                                                                                                                                                                                                                                                       |
| 2. Static sign OR Dynamic-image display sign                                                                                                                                                                                                                                                                                                                                                                          |
| 3. Number of sign faces                                                                                                                                                                                                                                                                                                                                                                                               |
| 4. Projecting over the public way N (Yes or No) If yes, Public Way Use #:                                                                                                                                                                                                                                                                                                                                             |
| 5. Dimensions: Length $14$ feet $81/2$ inches Height $7$ feet $430$ inches                                                                                                                                                                                                                                                                                                                                            |
| Total square feet In area: 107 feet 2 inches                                                                                                                                                                                                                                                                                                                                                                          |
| 6. Height above grade: <u>27</u> feet inches                                                                                                                                                                                                                                                                                                                                                                          |
| 7. Elevation (side of building or lot where the sign will be erected): <u>East</u>                                                                                                                                                                                                                                                                                                                                    |
| 8. Name of Sign Contractor/Erector: <u>All Pignt Sign inC.</u>                                                                                                                                                                                                                                                                                                                                                        |
| To be legal, such sign shall comply with all provisions of Title 17 of the Chicago Municipal Code ("Zoning<br>Ordinance") and all other provisions of the Municipal Code governing the permitting, construction and<br>maintenance and removal of signs and sign structures. Failure of the applicant and the applicant's<br>successors to comply shall be grounds for invalidation or revocation of the sign permit. |