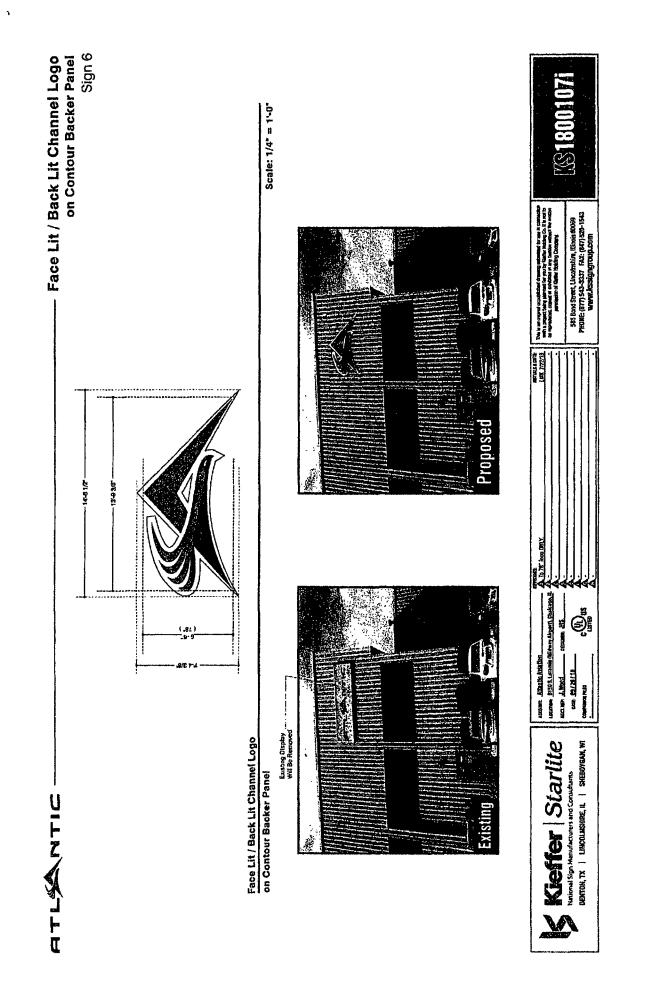

#### COUNCIL ORDER

RE: Approval of sign over 100 square feet in area or over 24 feet above grade

ORDERED, that the City Council hereby approves the following sign application submitted by:

| Applicant*: <u>Affinite</u> , <u>Aviation</u><br>(* The Applicant is the owner of the real property or the business tenant of the real property. Do not list<br>the sign contractor, sign erector, sign company or advertising entity in the above space.)                                                                                                                                                            |
|-----------------------------------------------------------------------------------------------------------------------------------------------------------------------------------------------------------------------------------------------------------------------------------------------------------------------------------------------------------------------------------------------------------------------|
| This Order approves the following sign in accordance with Municipal Code of Chicago Section 13-20-680:                                                                                                                                                                                                                                                                                                                |
| Address of Sign: <u>(150 S. Laramie</u> Chicago, IL 606                                                                                                                                                                                                                                                                                                                                                               |
| Zoning District: DD 610                                                                                                                                                                                                                                                                                                                                                                                               |
| DOB Sign Permit Application #:                                                                                                                                                                                                                                                                                                                                                                                        |
| Sign Details:<br>1. On-premise X OR Off-premise                                                                                                                                                                                                                                                                                                                                                                       |
| 2. Static sign OR Dynamic-image display sign                                                                                                                                                                                                                                                                                                                                                                          |
| 3. Number of sign faces                                                                                                                                                                                                                                                                                                                                                                                               |
| 4. Projecting over the public way N (Yes or No) If yes, Public Way Use #:                                                                                                                                                                                                                                                                                                                                             |
| 5. Dimensions: Length $14$ feet $81/2$ inches Height $7$ feet $430$ inches                                                                                                                                                                                                                                                                                                                                            |
| Total square feet In area: 107 feet 2 inches                                                                                                                                                                                                                                                                                                                                                                          |
| 6. Height above grade: <u>27</u> feet inches                                                                                                                                                                                                                                                                                                                                                                          |
| 7. Elevation (side of building or lot where the sign will be erected): <u>East</u>                                                                                                                                                                                                                                                                                                                                    |
| 8. Name of Sign Contractor/Erector: <u>All Pignt Sign inC.</u>                                                                                                                                                                                                                                                                                                                                                        |
| To be legal, such sign shall comply with all provisions of Title 17 of the Chicago Municipal Code ("Zoning<br>Ordinance") and all other provisions of the Municipal Code governing the permitting, construction and<br>maintenance and removal of signs and sign structures. Failure of the applicant and the applicant's<br>successors to comply shall be grounds for invalidation or revocation of the sign permit. |