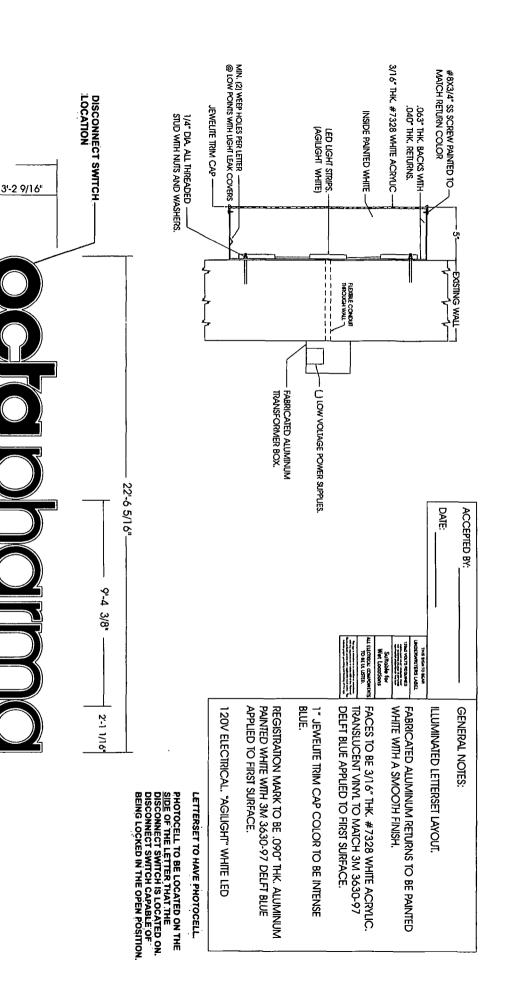

#### COUNCIL ORDER

| RE: Approval of sign over 100 square feet in area or over 24 feet above grade                                                                                                                                                                                                                                                                                                                                |                    |
|--------------------------------------------------------------------------------------------------------------------------------------------------------------------------------------------------------------------------------------------------------------------------------------------------------------------------------------------------------------------------------------------------------------|--------------------|
| ORDERED, that the City Council hereby approves the following sign application submitted by:  Applicant*: Octapharma Plaza                                                                                                                                                                                                                                                                                    |                    |
| (* The Applicant is the owner of the real property or the business tenant of the real property. Do not list the sign contractor, sign erector, sign company or advertising entity in the above space.)                                                                                                                                                                                                       |                    |
| This Order approves the following sign in accordance with Municipal Code of Chicago Section 13-20-680:                                                                                                                                                                                                                                                                                                       |                    |
| Address of Sign: 4760 S Kedzie Avenue                                                                                                                                                                                                                                                                                                                                                                        | Chicago, IL 606 32 |
| Zoning District: PD401                                                                                                                                                                                                                                                                                                                                                                                       |                    |
| DOB Sign Permit Application #: 100848615                                                                                                                                                                                                                                                                                                                                                                     |                    |
| Sign Details:  1. On-premise OR Off-premise                                                                                                                                                                                                                                                                                                                                                                  |                    |
| 2. Static sign X OR Dynamic-image display sign _                                                                                                                                                                                                                                                                                                                                                             |                    |
| 3. Number of sign faces 1                                                                                                                                                                                                                                                                                                                                                                                    |                    |
| 4. Projecting over the public way N (Yes or No) If yes, Public Way Use #:                                                                                                                                                                                                                                                                                                                                    |                    |
| 5. Dimensions: Length 22 feet 6 inches Height                                                                                                                                                                                                                                                                                                                                                                | t 6 feet 0 inches  |
| Total square feet in area: $\frac{135}{100}$ feet $\frac{0}{100}$ inches                                                                                                                                                                                                                                                                                                                                     |                    |
| 6. Height above grade: 11 feet inches                                                                                                                                                                                                                                                                                                                                                                        |                    |
| 7. Elevation (side of building or lot where the sign will be erected): West                                                                                                                                                                                                                                                                                                                                  |                    |
| 8. Name of Sign Contractor/Erector: Midwest Sign & Lighting, Inc.                                                                                                                                                                                                                                                                                                                                            |                    |
| To be legal, such sign shall comply with all provisions of Title 17 of the Chicago Municipal Code ("Zoning Ordinance") and all other provisions of the Municipal Code governing the permitting, construction and maintenance and removal of signs and sign structures. Failure of the applicant and the applicant's successors to comply shall be grounds for invalidation or revocation of the sign permit. |                    |
| Daw end M. Buhan                                                                                                                                                                                                                                                                                                                                                                                             | 14                 |
| Alderman                                                                                                                                                                                                                                                                                                                                                                                                     | Ward               |

Scale 1/4" = 1'-0" JOLIMITED, INC. ONCEPT

Revision:

6'-0"

2'-1 1/8"

QUANTITY - 1

ILLUMINATED LETTERSET ELEVATION

**OCTAPHARMA PLASMA** 4760 S. KEDZIE AVE.

CHICAGO, IL 60632

Drawn By: Salesman:

Date:
Drawing No:
Pg. 1 of 4 Customer: OCTAPHARMA PLASMA
Salesman: M. Higgins A13166

135.16 sq.ft

٦.

41'-0"

90'-0"

FRONT ELEVATION

**OCTAPHARMA PLASMA** 