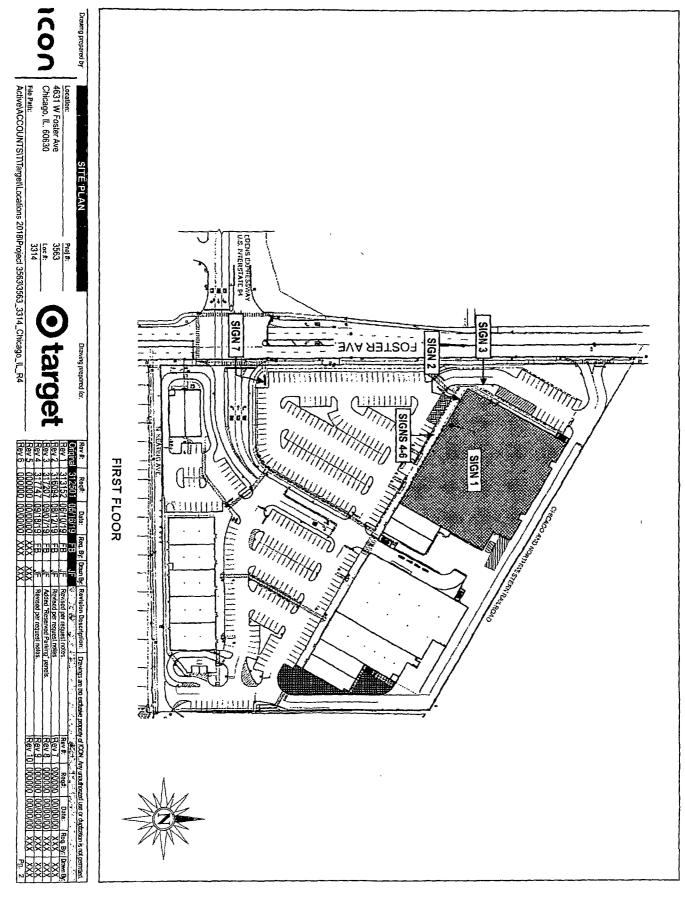

2

**5**2

ORDERED, that the City Council hereby approves the following sign application submitted by:

| Applicant*: Target                                                                                                                                                                                                                                                                                                                                                                                           |  |  |  |
|--------------------------------------------------------------------------------------------------------------------------------------------------------------------------------------------------------------------------------------------------------------------------------------------------------------------------------------------------------------------------------------------------------------|--|--|--|
| (* The Applicant is the owner of the real property or the business tenant of the real property. Do not list                                                                                                                                                                                                                                                                                                  |  |  |  |
| the sign contractor, sign erector, sign company or advertising entity in the above space.)                                                                                                                                                                                                                                                                                                                   |  |  |  |
| This Order approves the following sign in accordance with Municipal Code of Chicago Section 13-20-680:                                                                                                                                                                                                                                                                                                       |  |  |  |
| Address of Sign: 4631 W Foster Avenue Chicago, IL 606 30                                                                                                                                                                                                                                                                                                                                                     |  |  |  |
| Zoning District: PD1415                                                                                                                                                                                                                                                                                                                                                                                      |  |  |  |
| DOB Sign Permit Application #: 100848399                                                                                                                                                                                                                                                                                                                                                                     |  |  |  |
| Sign Details:<br>1. On-premise OR Off-premise                                                                                                                                                                                                                                                                                                                                                                |  |  |  |
| 2. Static sign X OR Dynamic-image display sign                                                                                                                                                                                                                                                                                                                                                               |  |  |  |
| 3. Number of sign faces                                                                                                                                                                                                                                                                                                                                                                                      |  |  |  |
| 4. Projecting over the public way NO (Yes or No) If yes, Public Way Use #:                                                                                                                                                                                                                                                                                                                                   |  |  |  |
| 5. Dimensions: Length $15$ feet $0$ inches Height $15$ feet $0$ inches                                                                                                                                                                                                                                                                                                                                       |  |  |  |
| Total square feet in area: $225$ feet inches                                                                                                                                                                                                                                                                                                                                                                 |  |  |  |
| 6. Height above grade: $21$ feet $0$ inches                                                                                                                                                                                                                                                                                                                                                                  |  |  |  |
| 7. Elevation (side of building or lot where the sign will be erected):                                                                                                                                                                                                                                                                                                                                       |  |  |  |
| 8. Name of Sign Contractor/Erector: ICON Identity Solutions, Inc.                                                                                                                                                                                                                                                                                                                                            |  |  |  |
| To be legal, such sign shall comply with all provisions of Title 17 of the Chicago Municipal Code ("Zoning Ordinance") and all other provisions of the Municipal Code governing the permitting, construction and maintenance and removal of signs and sign structures. Failure of the applicant and the applicant's successors to comply shall be grounds for invalidation or revocation of the sign permit. |  |  |  |