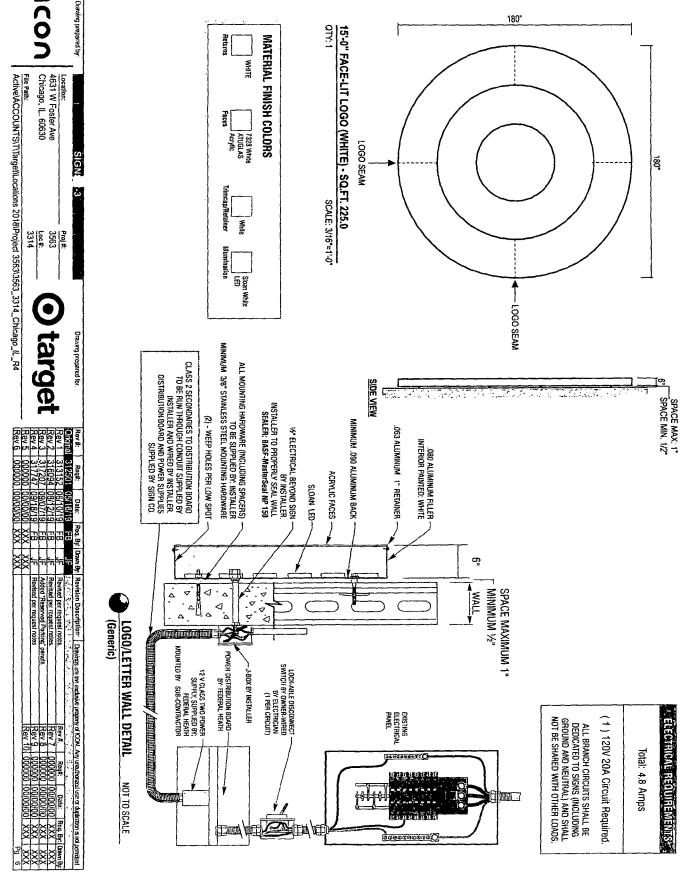

2

**5**2

ORDERED, that the City Council hereby approves the following sign application submitted by:

| Applicant*: Target                                                                                                                                                                                                                                                                                                                                                                                           |  |  |  |
|--------------------------------------------------------------------------------------------------------------------------------------------------------------------------------------------------------------------------------------------------------------------------------------------------------------------------------------------------------------------------------------------------------------|--|--|--|
| (* The Applicant is the owner of the real property or the business tenant of the real property. Do not list                                                                                                                                                                                                                                                                                                  |  |  |  |
| the sign contractor, sign erector, sign company or advertising entity in the above space.)                                                                                                                                                                                                                                                                                                                   |  |  |  |
| This Order approves the following sign in accordance with Municipal Code of Chicago Section 13-20-680:                                                                                                                                                                                                                                                                                                       |  |  |  |
| Address of Sign: 4631 W Foster Avenue Chicago, IL 606 30                                                                                                                                                                                                                                                                                                                                                     |  |  |  |
| Zoning District: PD1415                                                                                                                                                                                                                                                                                                                                                                                      |  |  |  |
| DOB Sign Permit Application #: 100848399                                                                                                                                                                                                                                                                                                                                                                     |  |  |  |
| Sign Details:<br>1. On-premise OR Off-premise                                                                                                                                                                                                                                                                                                                                                                |  |  |  |
| 2. Static sign X OR Dynamic-image display sign                                                                                                                                                                                                                                                                                                                                                               |  |  |  |
| 3. Number of sign faces                                                                                                                                                                                                                                                                                                                                                                                      |  |  |  |
| 4. Projecting over the public way NO (Yes or No) If yes, Public Way Use #:                                                                                                                                                                                                                                                                                                                                   |  |  |  |
| 5. Dimensions: Length $15$ feet $0$ inches Height $15$ feet $0$ inches                                                                                                                                                                                                                                                                                                                                       |  |  |  |
| Total square feet in area: $225$ feet inches                                                                                                                                                                                                                                                                                                                                                                 |  |  |  |
| 6. Height above grade: $21$ feet $0$ inches                                                                                                                                                                                                                                                                                                                                                                  |  |  |  |
| 7. Elevation (side of building or lot where the sign will be erected):                                                                                                                                                                                                                                                                                                                                       |  |  |  |
| 8. Name of Sign Contractor/Erector: ICON Identity Solutions, Inc.                                                                                                                                                                                                                                                                                                                                            |  |  |  |
| To be legal, such sign shall comply with all provisions of Title 17 of the Chicago Municipal Code ("Zoning Ordinance") and all other provisions of the Municipal Code governing the permitting, construction and maintenance and removal of signs and sign structures. Failure of the applicant and the applicant's successors to comply shall be grounds for invalidation or revocation of the sign permit. |  |  |  |