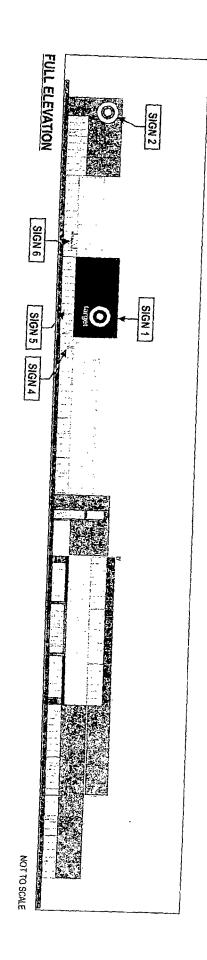

Issuance of permits for sign(s)/signboard(s) at 4631 W

Foster Ave -- southeast elevation

**Committee(s) Assignment:** 

Committee on Zoning, Landmarks and Building Standards

## **COUNCIL ORDER**

| RE: Approval of sign over 100 square feet in area or over 24 feet above grade                                                                                                               |
|---------------------------------------------------------------------------------------------------------------------------------------------------------------------------------------------|
| ORDERED, that the City Council hereby approves the following sign application submitted by:                                                                                                 |
| Applicant*: Target                                                                                                                                                                          |
| (* The Applicant is the owner of the real property or the business tenant of the real property. Do not list                                                                                 |
| the sign contractor, sign erector, sign company or advertising entity in the above space.)                                                                                                  |
| This Order approves the following sign in accordance with Municipal Code of Chicago Section 13-20-680:                                                                                      |
| Address of Sign: 4631 W Foster Avenue Chicago, IL 606 30                                                                                                                                    |
| Zoning District: PD1415                                                                                                                                                                     |
| Zoning District: 4 000 4 0000                                                                                                                                                               |
| DOB Sign Permit Application #: 100848396                                                                                                                                                    |
| Circa Datatles                                                                                                                                                                              |
| 1. On-premise OR Off-premise                                                                                                                                                                |
| 2. Static sign OR Dynamic-image display sign                                                                                                                                                |
|                                                                                                                                                                                             |
| 3. Number of sign faces                                                                                                                                                                     |
| 4. Projecting over the public way NO (Yes or No) If yes, Public Way Use #:                                                                                                                  |
| 5. Dimensions: Length 15 feet 0 inches Height 15 feet 0 inches                                                                                                                              |
| Total square feet in area: $225$ feet $0$ inches                                                                                                                                            |
| 6. Height above grade: 21 feet 0 inches                                                                                                                                                     |
| 6. Height above grade: feet inches                                                                                                                                                          |
| 7. Elevation (side of building or lot where the sign will be erected): SOUTHEAST                                                                                                            |
| 8. Name of Sign Contractor/Erector: Icon Identity Solutions, Inc.                                                                                                                           |
| To be legal, such sign shall comply with all provisions of Title 17 of the Chicago Municipal Code ("Zoning                                                                                  |
| Ordinance") and all other provisions of the Municipal Code governing the permitting, construction and                                                                                       |
| maintenance and removal of signs and sign structures. Failure of the applicant and the applicant's successors to gomply shall be grounds for invalidation or revocation of the sign permit. |
|                                                                                                                                                                                             |
| // \\ / / / / / / / \\ 39                                                                                                                                                                   |
| Alderman Ward                                                                                                                                                                               |