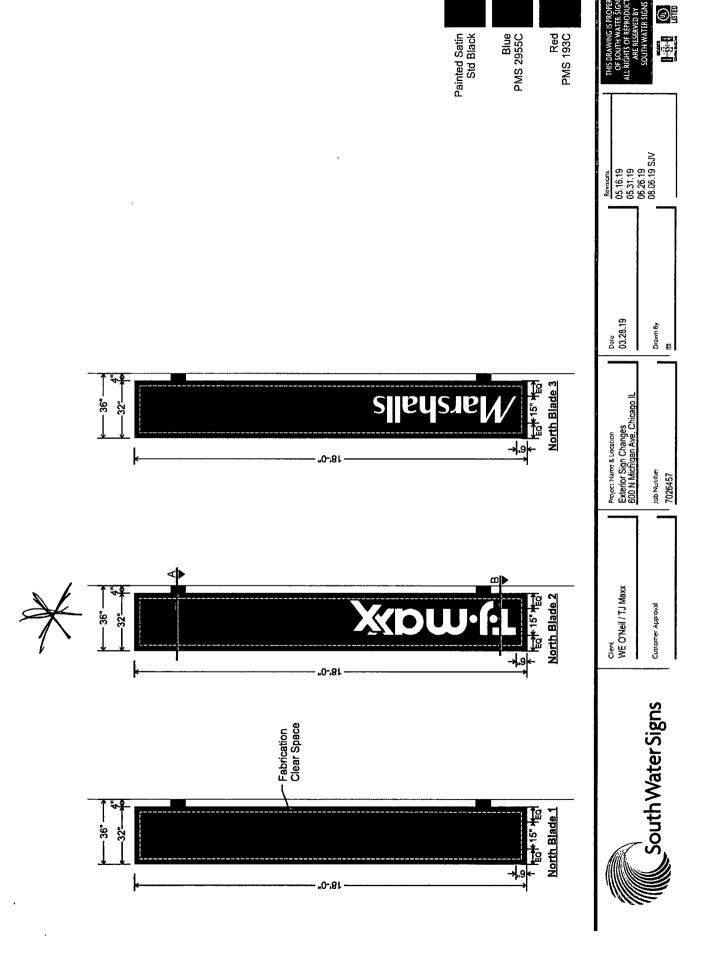

<u>North Elevation - E. Ontario St</u> Upper Sign Band Changes

| Date Caron no 29 10     | icago IL                                  | Drawin By | ш                         |                    |
|-------------------------|-------------------------------------------|-----------|---------------------------|--------------------|
| yoasex1 g unity ) brand | Client WE O'Neil / TJ Maxx 600 N Michigan |           | Customer Approval 7026457 |                    |
|                         |                                           | (id.      | courth Water Signs        | בסחנון נותנה: ב.פ. |

Reraions 05.16.19 06.26.19 08.06.19 SJV