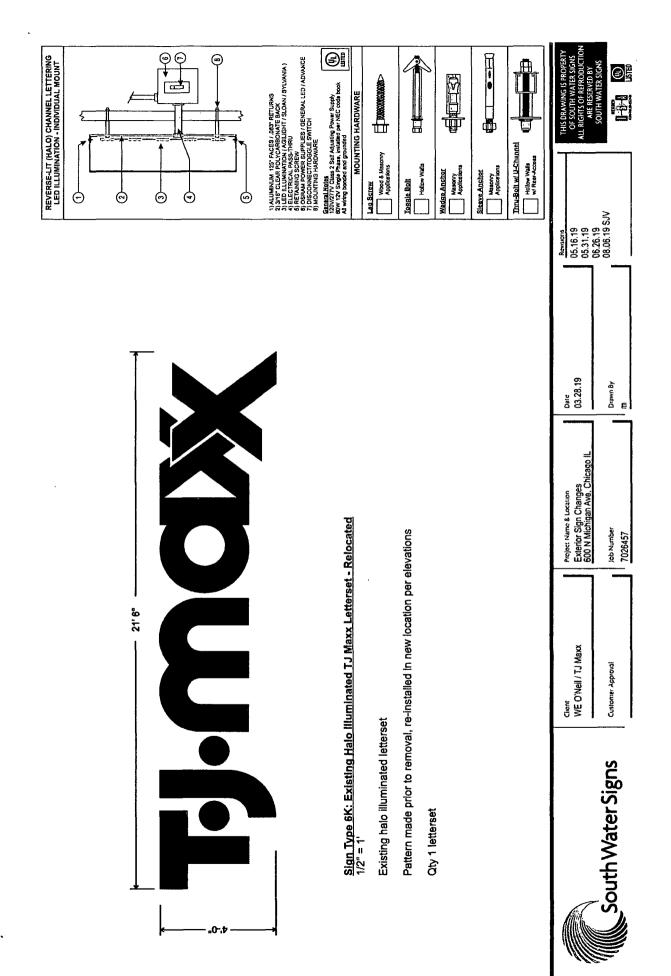

the sign contractor, sign erector, sign company or advertising entity in the above space.)

This Order approves the following sign in accordance with Municipal Code of Chicago Section 13-20-680:

| Address of Sign: 600 N Michigan Ave Chicago, IL 606 11                                                                                                                                                                                                                                                                                                                                                       |
|--------------------------------------------------------------------------------------------------------------------------------------------------------------------------------------------------------------------------------------------------------------------------------------------------------------------------------------------------------------------------------------------------------------|
| Zoning District: PD563                                                                                                                                                                                                                                                                                                                                                                                       |
| DOB Sign Permit Application #:                                                                                                                                                                                                                                                                                                                                                                               |
| Sign Details:<br>1. On-premise OR Off-premise                                                                                                                                                                                                                                                                                                                                                                |
| 2. Static sign X OR Dynamic-image display sign                                                                                                                                                                                                                                                                                                                                                               |
| 3. Number of sign faces                                                                                                                                                                                                                                                                                                                                                                                      |
| 4. Projecting over the public way (Yes or No) If yes, Public Way Use #:                                                                                                                                                                                                                                                                                                                                      |
| 5. Dimensions: Length $\frac{21}{21}$ feet $\frac{6}{21}$ inches Height $\frac{4}{2}$ feet $\frac{0}{2}$ inches                                                                                                                                                                                                                                                                                              |
| Total square feet in area: $\frac{86}{1000}$ feet $\frac{0}{10000000000000000000000000000000000$                                                                                                                                                                                                                                                                                                             |
| 6. Height above grade: $57$ feet $0$ inches                                                                                                                                                                                                                                                                                                                                                                  |
| 7. Elevation (side of building or lot where the sign will be erected): North (E Ontario St)                                                                                                                                                                                                                                                                                                                  |
| 8. Name of Sign Contractor/Erector: South Water Signs                                                                                                                                                                                                                                                                                                                                                        |
| To be legal, such sign shall comply with all provisions of Title 17 of the Chicago Municipal Code ("Zoning Ordinance") and all other provisions of the Municipal Code governing the permitting, construction and maintenance and removal of signs and sign structures. Failure of the applicant and the applicant's successors to comply shall be grounds for invalidation or revocation of the sign permit. |
|                                                                                                                                                                                                                                                                                                                                                                                                              |