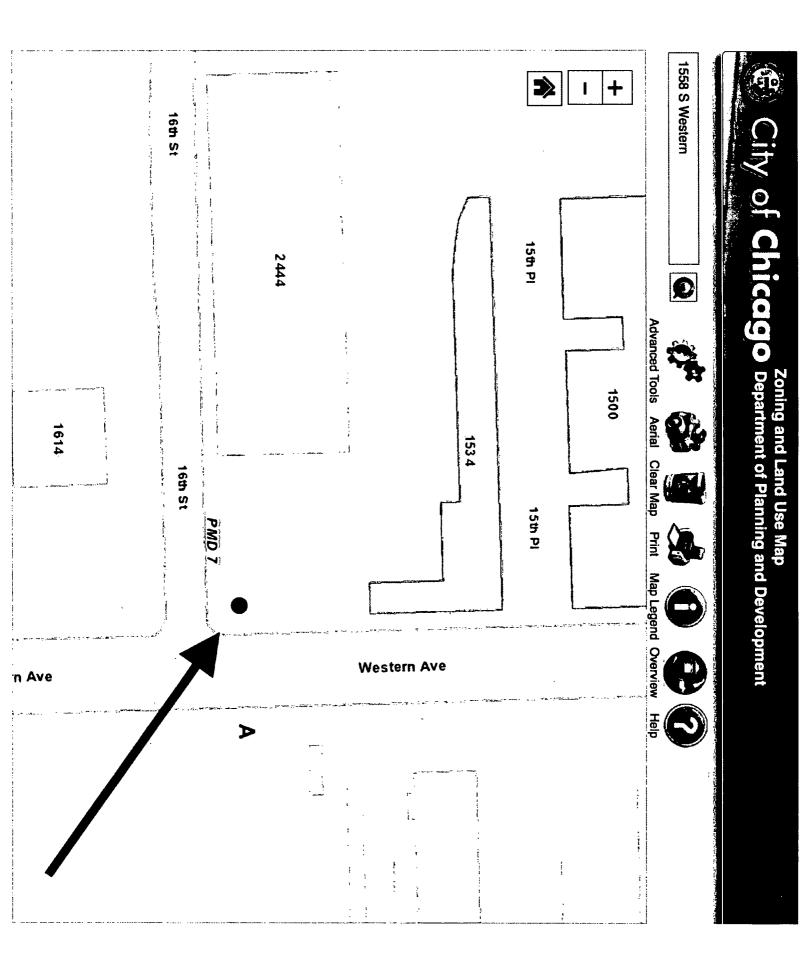

#### RE: Approval of sign over 100 square feet in area or over 24 feet above grade

ORDERED, that the City Council hereby approves the following sign application submitted by:

| Applicant*: 1600 Western Venture LLC                                                                                                                                                                             |
|------------------------------------------------------------------------------------------------------------------------------------------------------------------------------------------------------------------|
| (* The Applicant is the owner of the real property or the business tenant of the real property. Do not list                                                                                                      |
| the sign contractor, sign erector, sign company or advertising entity in the above space.)                                                                                                                       |
| This Order approves the following sign in accordance with Municipal Code of Chicago Section 13-20-680:                                                                                                           |
| Address of Sign: 1558 S Western Ave (aka 2400 W 16th St) -hicago, IL 606_08                                                                                                                                      |
| Zoning District: PMD7A                                                                                                                                                                                           |
| DOB Sign Permit Application #: 100846433                                                                                                                                                                         |
| Cine Detaile                                                                                                                                                                                                     |
| 1. On-premise OR Off-premise                                                                                                                                                                                     |
| 2. Static sign X OR Dynamic-image display sign                                                                                                                                                                   |
| 3. Number of sign faces 2                                                                                                                                                                                        |
| 4. Projecting over the public way NO (Yes or No) If yes, Public Way Use #:                                                                                                                                       |
| 5. Dimensions: Length $\underline{36}_{\text{feet}} \underline{0}_{\text{inches}}$ Height $\underline{25}_{\text{feet}} \underline{0}_{\text{inches}}$ inches                                                    |
| Total square feet in area: $\underline{900}$ feet $\underline{0}$ inches                                                                                                                                         |
| 6. Height above grade: $35_{\text{feet}} 0_{\text{inches}}$                                                                                                                                                      |
| 7. Elevation (side of building or lot where the sign will be erected): Southeast Corner of Lot                                                                                                                   |
| 8. Name of Sign Contractor/Erector: North Shore Outdoor LLC                                                                                                                                                      |
| To be legal, such sign shall comply with all provisions of Title 17 of the Chicago Municipal Code ("Zoning Ordinance") and all other provisions of the Municipal Code governing the permitting, construction and |