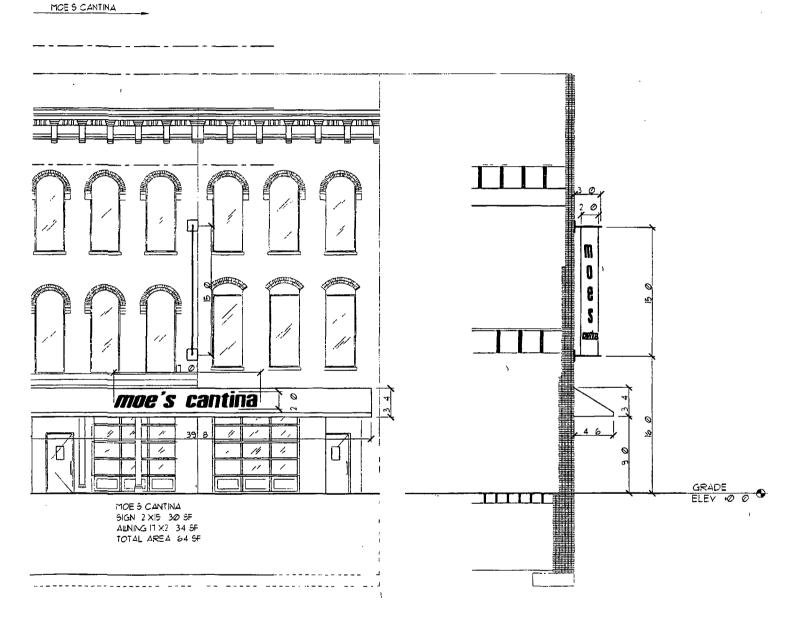

SECTION 1. Permission and authority are hereby given and granted to MOE'S CANTINA, upon the terms and subject to the conditions of this ordinance to maintain and use, as now constructed, one (1) Awning(s) projecting over the public right-of-way adjacent to its premises known as 155 W. Kinzie St..

Said Awning(s) at W. kinzie Street measure(s):

One (1) at thirty-nine point six seven (39.67) feet in length, and four point five (4.5) feet in width for a total of one hundred seventy-eight point five two (178.52) square feet.

The location of said privilege shall be as shown on prints kept on file with the Department of Business Affairs and Consumer Protection and the Office of the City Clerk.

Said privilege shall be constructed in accordance with plans and specifications approved by the Zoning Department - Signs.