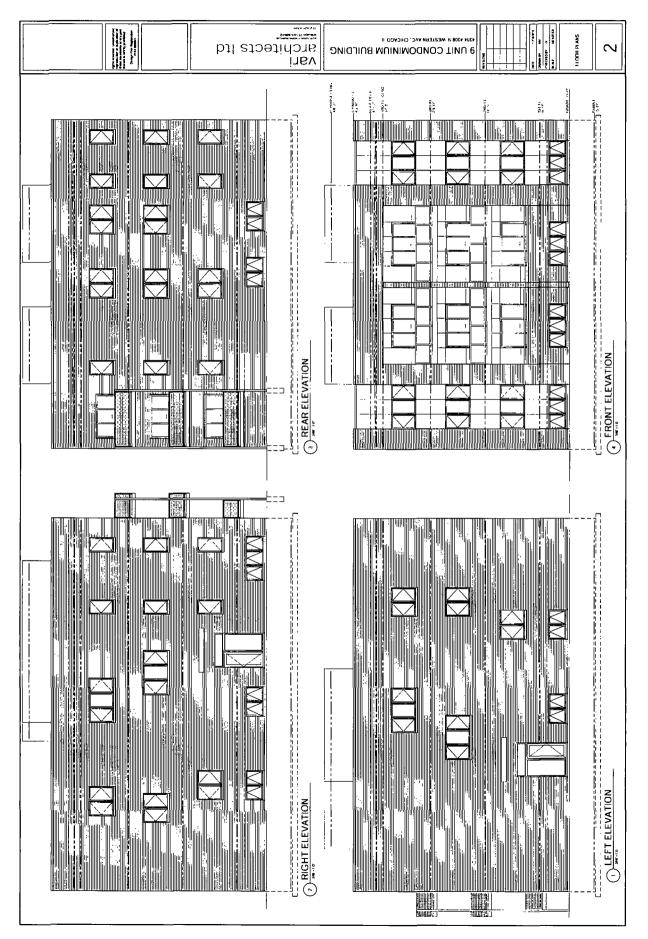

#### SUBSTITUTE ZONING NARRATIVE FOR THE ZONING AMENDMENT AT 4304-08 N. WESTERN AVENUE, CHICAGO, IL 60618, FROM B3-1.5 COMMUNITY SHOPPING DISTRICT TO B2-3 NEIGHBORHOOD MIXED-USE DISTRICT

| Use:                  | The property will be redeveloped into a 3-story, residential building<br>containing 9 dwelling units and on-site parking for 9 cars at the rear of<br>the property. There will also be a rooftop deck on the building, as well<br>as on the garage at the rear of the property. There will be no<br>commercial uses within the proposed building. |
|-----------------------|---------------------------------------------------------------------------------------------------------------------------------------------------------------------------------------------------------------------------------------------------------------------------------------------------------------------------------------------------|
| Project's Floor Area: | The 3-story residential building will contain approximately 14,360 square feet.                                                                                                                                                                                                                                                                   |
| Project's Density:    | 9 Dwelling Unit, 900 square feet.                                                                                                                                                                                                                                                                                                                 |
| Parking:              | Nine (9) parking spaces                                                                                                                                                                                                                                                                                                                           |
| Setbacks:             | Front: 1'-0"                                                                                                                                                                                                                                                                                                                                      |
|                       | Rear: 31'-0"                                                                                                                                                                                                                                                                                                                                      |
|                       | Side Setbacks:                                                                                                                                                                                                                                                                                                                                    |
|                       | <ul> <li>North Side Setback: 4'-0"</li> <li>South Side Setback: 4'-0"</li> </ul>                                                                                                                                                                                                                                                                  |
| Building Height:      | 48'-2"                                                                                                                                                                                                                                                                                                                                            |