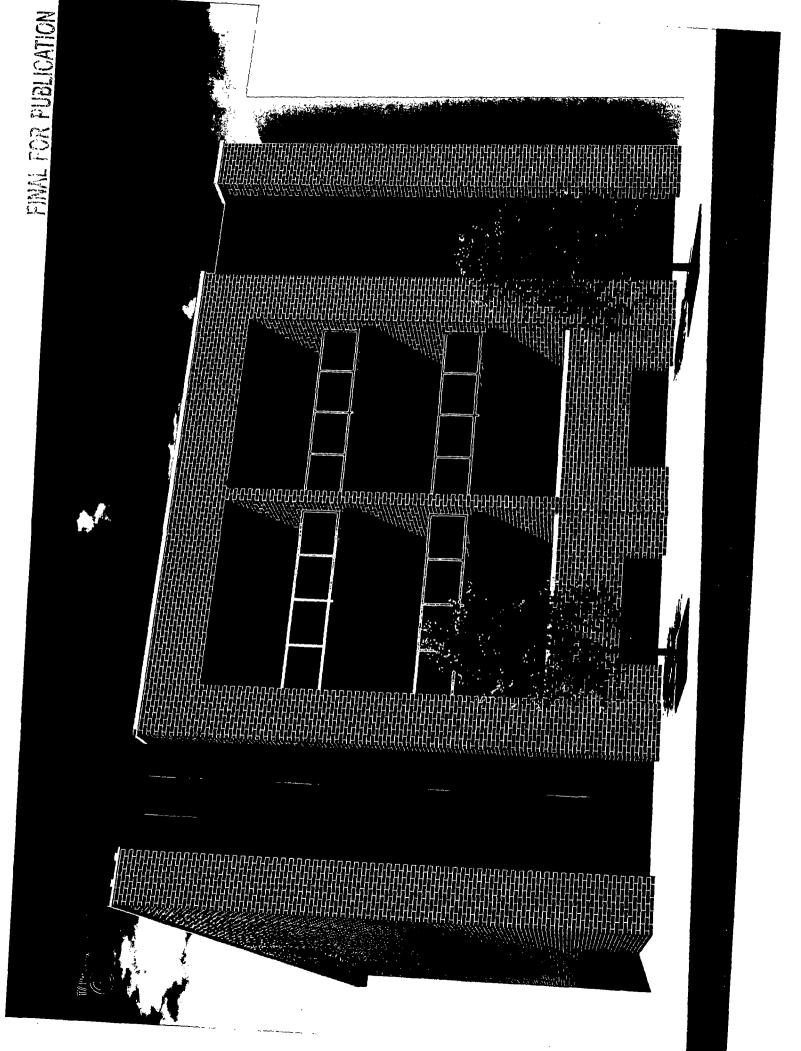

#### SUBSTITUTE ZONING NARRATIVE FOR THE ZONING AMENDMENT AT 4304-08 N. WESTERN AVENUE, CHICAGO, IL 60618, FROM B3-1.5 COMMUNITY SHOPPING DISTRICT TO B2-3 NEIGHBORHOOD MIXED-USE DISTRICT

| Use:                  | The property will be redeveloped into a 3-story, residential building<br>containing 9 dwelling units and on-site parking for 9 cars at the rear of<br>the property. There will also be a rooftop deck on the building, as well<br>as on the garage at the rear of the property. There will be no<br>commercial uses within the proposed building. |
|-----------------------|---------------------------------------------------------------------------------------------------------------------------------------------------------------------------------------------------------------------------------------------------------------------------------------------------------------------------------------------------|
| Project's Floor Area: | The 3-story residential building will contain approximately 14,360 square feet.                                                                                                                                                                                                                                                                   |
| Project's Density:    | 9 Dwelling Unit, 900 square feet.                                                                                                                                                                                                                                                                                                                 |
| Parking:              | Nine (9) parking spaces                                                                                                                                                                                                                                                                                                                           |
| Setbacks:             | Front: 1'-0"                                                                                                                                                                                                                                                                                                                                      |
|                       | Rear: 31'-0"                                                                                                                                                                                                                                                                                                                                      |
|                       | Side Setbacks:                                                                                                                                                                                                                                                                                                                                    |
|                       | <ul> <li>North Side Setback: 4'-0"</li> <li>South Side Setback: 4'-0"</li> </ul>                                                                                                                                                                                                                                                                  |
| Building Height:      | 48'-2"                                                                                                                                                                                                                                                                                                                                            |