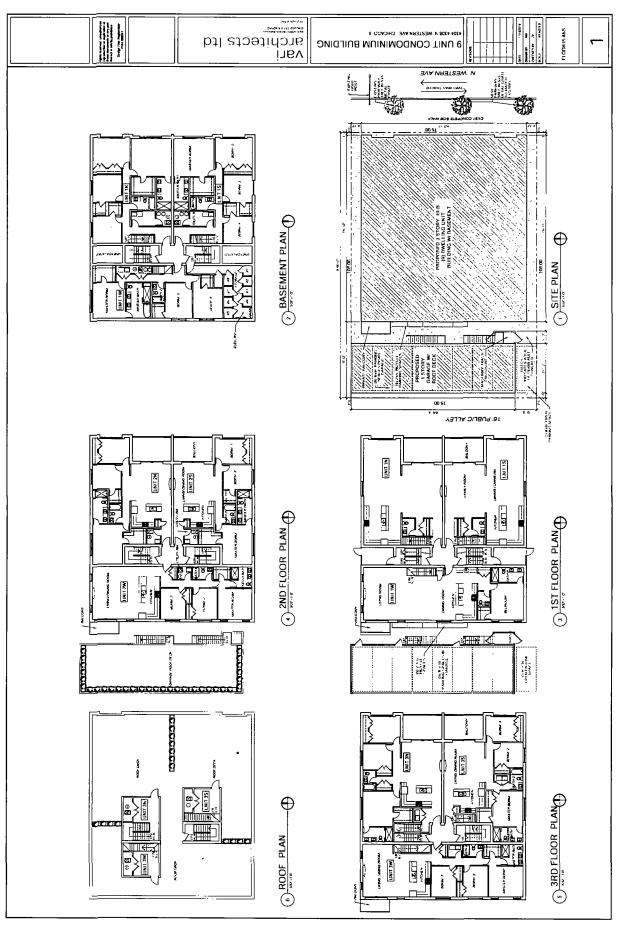

#### SUBSTITUTE ZONING NARRATIVE FOR THE ZONING AMENDMENT AT 4304-08 N. WESTERN AVENUE, CHICAGO, IL 60618, FROM B3-1.5 COMMUNITY SHOPPING DISTRICT TO B2-3 NEIGHBORHOOD MIXED-USE DISTRICT

| Use:                  | The property will be redeveloped into a 3-story, residential building<br>containing 9 dwelling units and on-site parking for 9 cars at the rear of<br>the property. There will also be a rooftop deck on the building, as well<br>as on the garage at the rear of the property. There will be no<br>commercial uses within the proposed building. |
|-----------------------|---------------------------------------------------------------------------------------------------------------------------------------------------------------------------------------------------------------------------------------------------------------------------------------------------------------------------------------------------|
| Project's Floor Area: | The 3-story residential building will contain approximately 14,360 square feet.                                                                                                                                                                                                                                                                   |
| Project's Density:    | 9 Dwelling Unit, 900 square feet.                                                                                                                                                                                                                                                                                                                 |
| Parking:              | Nine (9) parking spaces                                                                                                                                                                                                                                                                                                                           |
| Setbacks:             | Front: 1'-0"                                                                                                                                                                                                                                                                                                                                      |
|                       | Rear: 31'-0"                                                                                                                                                                                                                                                                                                                                      |
|                       | Side Setbacks:                                                                                                                                                                                                                                                                                                                                    |
|                       | <ul> <li>North Side Setback: 4'-0"</li> <li>South Side Setback: 4'-0"</li> </ul>                                                                                                                                                                                                                                                                  |
| Building Height:      | 48'-2"                                                                                                                                                                                                                                                                                                                                            |