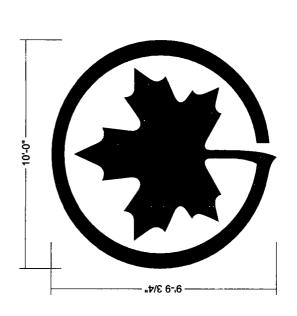

# Air Canada - Cargo (After)

Install new 2" deep non-illumianted fabricated aluminum pan logo, painted to match PMS 1795.

Flush mount using necessary hardware.

Color to Match PMS 1795c

Project 2019 515 Express Center Dr Unit B. P.O. Box 66085 Chicago, IL