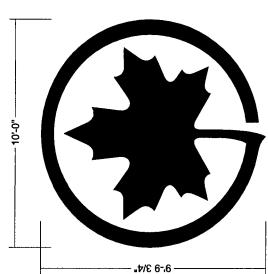

# Air Canada - Cargo (After)

DATE/REVISIONS 08.27.19 NKR 09.03.19 NKR 09.09.19 NKR 09.18.19 NKR

11.08.19 NKR

Cargo 1.3

SIGN 03

Sign Recommendation

Non-Illuminated Pan Logo Scale: 3/8"=1'-0" Qty:(1)

Install new 2" deep non-illumianted fabricated aluminum pan logo, painted to match PMS 1795.

Flush mount using necessary hardware.

SIDE VIEW

Color to Match PMS 1795c

South Water Signs

934 N. Church Rd., Elmhurst. IL 60126

**S** 