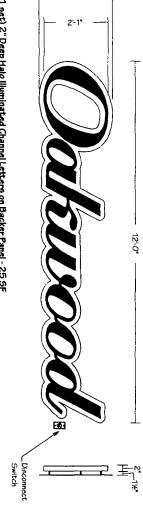

## NORTH ELEVATION

# (1 set) 2" Deep Halo Illuminated Channel Letters on Backer Panel - 25 SF

Backs: White Polycarbonate "Oakwood" Letters: Fabricated Aluminum Painted Black - Smooth Satin Finish

Backer Panel: .125" thick Aluminum Painted White - Matte Finish

**Illumination:** White LEDs w/ Remote 60 Watt Power Supplies

Mounting: Attach to Parking Garage Screen w/ Appropriate Fasteners