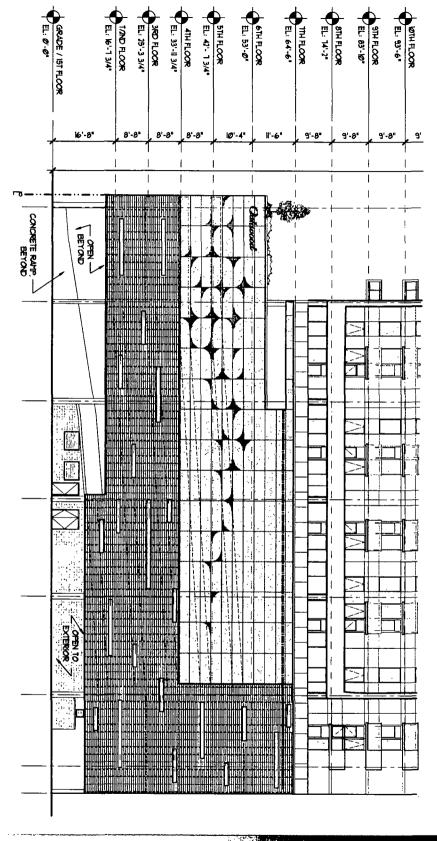

## NORTH ELEVATION

## NORTH ELEVATION

SCALE: 1/16" = 1'-0"

**(F)** This sign is built to UL Standards for operation in North America

"This Excurnent is owned by, and the information contained in it is proprietary to, Parein-Clauss Sign Company By recept hereof the holder agrees not to use the information, disclose it to any third party, nor reproduce this document without the prior written consent of Parein-Clauss Sign Company." © Copyright 2019 by Parvin-Clauss Sign Co

# (1 set) 2" Deep Halo Illuminated Channel Letters on Backer Panel - 25 SF

Backs: White Polycarbonate "Oakwood" Letters: Fabricated Aluminum Painted Black - Smooth Satin Finish

Backer Panel: .125" thick Aluminum Painted White - Matte Finish

**Illumination:** White LEDs w/ Remote 60 Watt Power Supplies

Mounting: Attach to Parking Garage Screen w/ Appropriate Fasteners