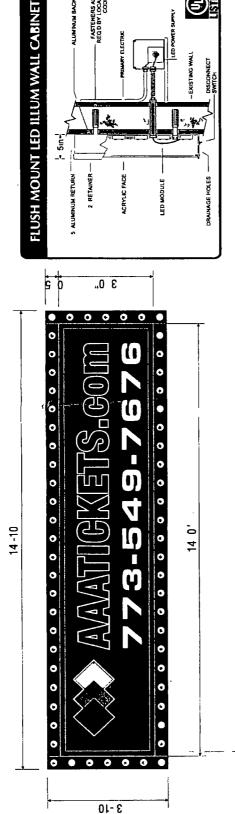

SECTION 1. Permission and authority are hereby given and granted to AAA TICKETS, INC., upon the terms and subject to the conditions of this ordinance to maintain and use two (2) sign(s) projecting over the public right-of-way attached to its premises known as 1332 W. Madison St..

Said sign structure(s) measures as follows; along W. MADISON STREET:

One (1) at fourteen point eight three (14.83) feet in length, three point eight three (3.83) feet in height and seventeen point seven five (17.75) feet above grade level.

One (1) at three point five (3.5) feet in length, two (2) feet in height and seventeen point seven five (17.75) feet above grade level.

The location of said privilege shall be as shown on prints kept on file with the Department of Business Affairs and Consumer Protection and the Office of the City Clerk.

Said privilege shall be constructed in accordance with plans and specifications approved by the Department of Transportation (Division of Project Development) and Zoning Department - Signs.

This grant of privilege in the public way shall be subject to the provisions of Section 10-28-015 and all other required provisions of the Municipal Code of Chicago.

## NEW ILLUMINATED WALL-MOUNTED S/F CABINET SIGN - AAA TICKETS

8500 070 Black 8500 31 Red Digital Print (Logo) PMS 186 C (Red) PMS 165 C (Orange) PMS 124 C (Yellow)

Vinyt

(24) Principal LED Knockout Mods [168 Watts] (60) S14 LED Bulbs [33 Watts] 3 Principal LED 60W Power Supplies (3 6 Amps Total)

Illumination

No Flasher with Exposed Bulbs

Notes

Painted Alum Cabinet with Clear 11 Watt Bulbs

White Polycarbonate Painted Alum Black

Quantity O A!H O A W Total Sq Ft Face Retainers Frame

-EXISTING WALL

REQD BY LOCAL CODE ALUMINUM BACK