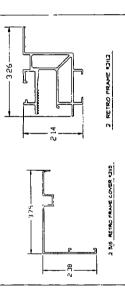

Said sign structure(s) measures as follows; along S Western Ave: One (1) at four (4) feet in length, nine point five (9.5) feet in height and fourteen point five (14.5) feet above grade level.

The location of said privilege shall be as shown on prints kept on file with the Department of Business Affairs and Consumer Protection and the Office of the City Clerk.

Said privilege shall be constructed in accordance with plans and specifications approved by the Department of Transportation (Division of Project Development) and Zoning Department - Signs.

This grant of privilege in the public way shall be subject to the provisions of Section 10-28-015 and all other required provisions of the Municipal Code of Chicago.