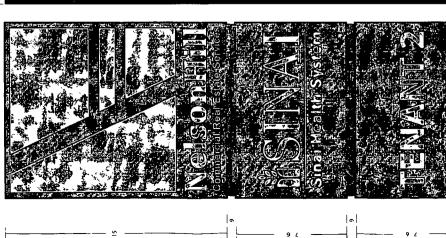

Said sign structure(s) measures as follows; along S Western Ave: One (1) at four (4) feet in length, nine point five (9.5) feet in height and fourteen point five (14.5) feet above grade level.

The location of said privilege shall be as shown on prints kept on file with the Department of Business Affairs and Consumer Protection and the Office of the City Clerk.

## **NORTH SIGN**

٠,

**SOUTH SIGN** 

ONE (1) DOUBLE FACE INTERNALLY ILLUMINATED SIGNS / ROUTED ALLUCOBOND BACKED WITH PLEX / LEXAND FANELS WITH VINYL COPY / FAG MOUNTED FROM BUILDING

O SIGNCASE & BKGD = MAP BLACK
LOGO GRAPHICS = WHITE ACRYLIC with APPLIED
3.M 3630 106 TRANS BRILLIANT GREEN VINYL
COPY/PHONE/ARROW = WHITE PLEX

## ♦ ONE SINGLE FACE SIGN / FLEX FACE WITH SIGN COMP FRAME / WITH TRANSLUCENT VINYL COPY & GRAPHICS / MOUNTED FLUXH TO FASCIA → SIGNGASE = AAPB BACK TOP BIGD = BACK WINYL (OPAQUE) LOGO = 39 350 (OF PANS BRILLANT GREEN VINYL COPY = 178N WHITE

O BOTTOM BKGD - 3M 3630 106 TRANS BRILLIANT GREEN VINYL PHONE # = BLACK

O 2 RETAINERS = MAP BLACK
TENANT BKGD =: TRANS WHITE PANATLEX
TENANT COPY & GRAPHICS = TBD Per Tenant Provided Electronic
Arrwork & Specifications