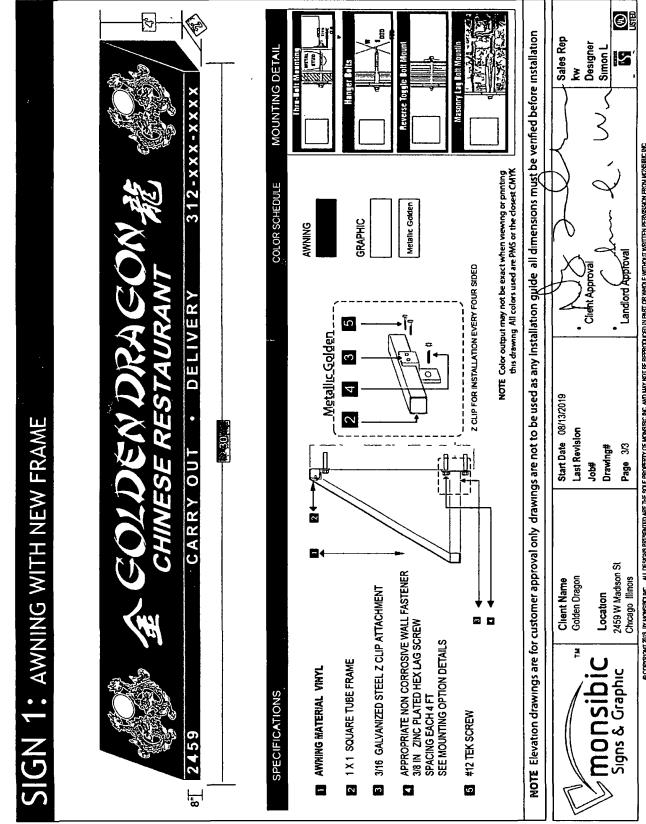

## ORDINANCE GOLDEN DRAGON CHINESE RESTAURANT Acct. No. 462932 - 1 Permit No. 1142319

Be It Ordained by the City Council of the City of Chicago:

SECTION 1. Permission and authority are hereby given and granted to GOLDEN DRAGON CHINESE RESTAURANT, upon the terms and subject to the conditions of this ordinance to construct, install, maintain and use one (1) Awning(s) projecting over the public right-of-way adjacent to its premises known as 2459 W. Madison St...

Said Awning(s) at W. MADISON STREET measure(s): One (1) at thirty (30) feet in length, and four (4) feet in width for a total of one hundred twenty (120) square feet.

The location of said privilege shall be as shown on prints kept on file with the Department of Business Affairs and Consumer Protection and the Office of the City Clerk.

Said privilege shall be constructed in accordance with plans and specifications approved by the Zoning Department - Signs.

This grant of privilege in the public way shall be subject to the provisions of Section 10-28-015 and all other required provisions of the Municipal Code of Chicago.