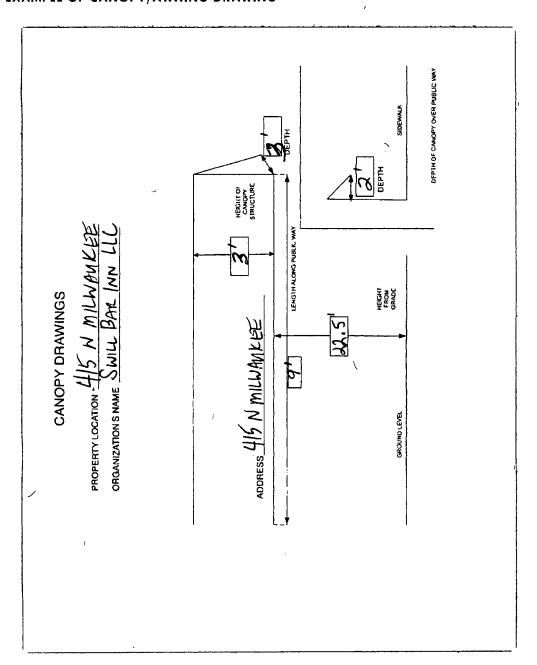

Said Awning(s) at N. Milwaukee measure(s): One (1) at nine (9) feet in length, and three (3) feet in width for a total of twenty-seven (27) square feet.

The location of said privilege shall be as shown on prints kept on file with the Department of Business Affairs and Consumer Protection and the Office of the City Clerk

## **EXAMPLE OF CANOPY/AWNING DRAWING**

\_

Page 9 of 11

)

X,