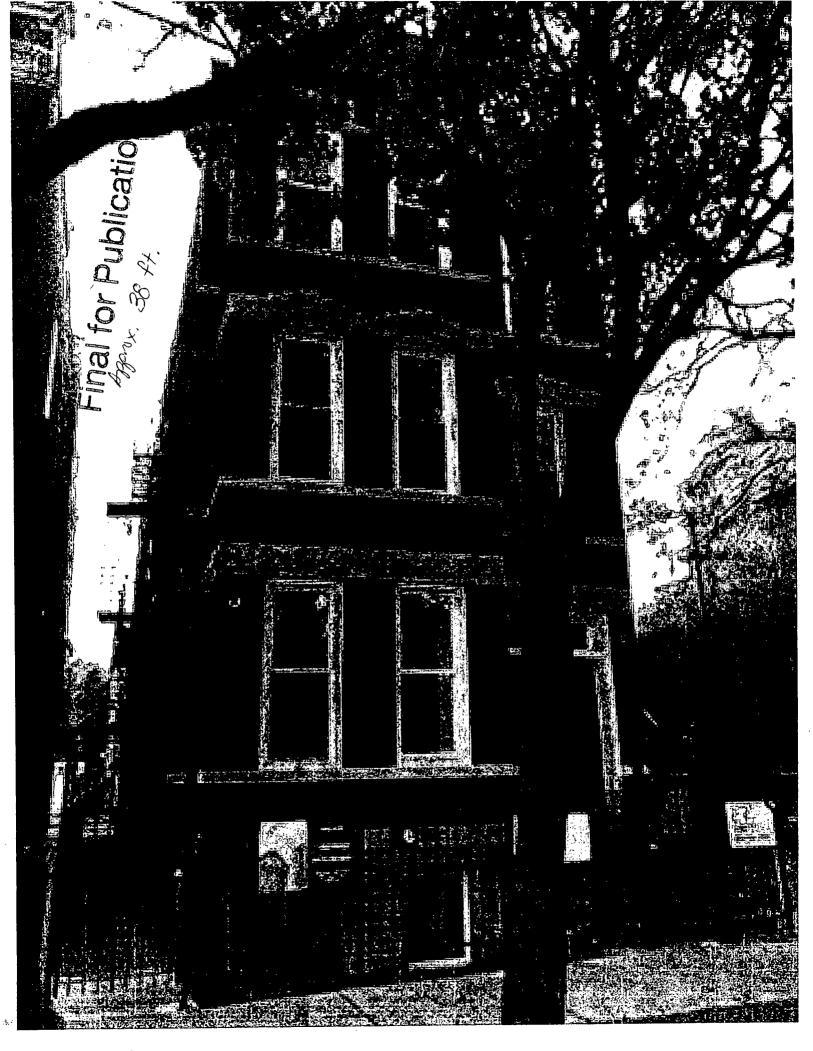

#### 1455 WEST HURON ST, CHICAGO, IL 60642

#### RS-3 to RM-5

Existing building was built circa 1890 and is a 3 story residential, 5 dwelling unit multifamily building with no commercial units and an existing 2 car garage. The applicant wishes to rezone the existing building to comply with current bulk requirement of the zoning code in order to convert from 5 to 6 dwelling total units.