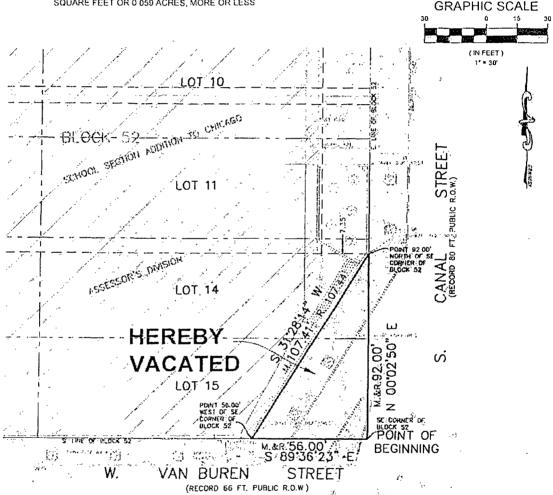

BE IT ORDAINED BY THE CITY COUNCIL OF THE CITY OF CHICAGO:

SECTION 1.

The vacation of THAT PART OF S. CANAL STREET, BEING THAT PART OF THE PROPERTY ACQUIRED FOR THE WEST ROUTE (DWIGHT D. EISENHOWER EXPRESSWAY) OF THE COMPREHENSIVE SUPERHIGHWAY SYSTEM BY GENERAL ORDINANCE PASSED OCTOBER 31, 1940, IN THE ASSESSOR'S DIVISION OF BLOCK 52, ANTE FIRE, IN SCHOOL SECTION ADDITION TO CHICAGO OF SECTION 16, TOWNSHIP 39 NORTH, RANGE 14 EAST OF THE THIRD PRINCIPAL MERIDIAN, ANTE FIRE, DESCRIBED AS FOLLOWS:

BEGINNING AT THE SOUTHEAST CORNER OF SAID BLOCK 52; THENCE NORTH 00 DEGREES 02 MINUTES 50 SECONDS EAST ALONG THE EAST LINE OF SAID BLOCK 92.00 FEET; THENCE SOUTH 31 DEGREES 28 MINUTES 14 SECONDS WEST 107.44 FEET TO A POINT ON THE SOUTH LINE OF SAID BLOCK 52 THAT IS 56.00 FEET WEST OF THE SOUTHEAST CORNER THEREOF; THENCE EAST ALONG THE SOUTH LINE OF SAID BLOCK 56.00 FEET TO SAID SOUTHEAST CORNER AND THE POINT OF BEGINNING, IN COOK COUNTY, ILLINOIS, SAID ABOVE DESCRIBED PARCEL CONTAINING 2,575.8 SQUARE FEET OR 0.059 ACRES, MORE OR LESS as shaded and legally described by the words "HEREBY VACATED" on the plat hereto attached as Exhibit A, which plat for greater clarity, is hereby made a part of this ordinance, be and the same is hereby vacated and closed, inasmuch as the same is no longer required for public use and the public interest will be subserved by such vacation.

## PLAT OF VACATION

OF PART OF S. CANAL STREET IN BLOCK 52 OF SCHOOL SECTION ADDITION TO CHICAGO IN THE NORTHWEST 1/4 OF SECTION 16, TOWNSHIP 39 NORTH, RANGE 14, EAST OF THE THIRD PRINCIPAL MERIDIAN, COOK COUNTY, ILLINOIS.

#### LEGAL DESCRIPTION

THAT PART OF S CANAL STREET, BEING THAT PART OF THE PROPERTY ACQUIRED FOR THE WEST ROUTE (DWIGHT D. EISENHOWER EXPRESSWAY) OF THE COMPREHENSIVE SUPERHIGHWAY SYSTEM BY GENERAL ORDINANCE PASSED OCTOBER 31, 1940, IN THE ASSESSOR'S DIVISION OF BLOCK 52, ANTE FIRE, IN SCHOOL SECTION ADDITION TO CHICAGO OF SECTION 16, TOWNSHIP 39 NORTH, RANGE 14 EAST OF THE THIRD PRINCIPAL MERIDIAN, ANTE FIRE, DESCRIBED AS FOLLOWS.

BEGINNING AT THE SOUTHEAST CORNER OF SAID BLOCK 52; THENCE NORTH 00 DEGREES 02 MINUTES 50 SECONDS EAST ALONG THE FAST LINE OF SAID BLOCK 92.00 FEET, THENCE SOUTH 31 DEGREES 28 MINUTES 14 SECONDS WEST 107.44 FEET TO A POINT ON THE SOUTH LINE OF SAID BLOCK 52 THAT IS 56.00 FEET WEST OF THE SOUTHEAST CORNER THEREOF, THENCE EAST ALONG THE SOUTH LINE OF SAID BLOCK 56.00 FEET TO SAID SOUTHEAST CORNER AND THE POINT OF BEGINNING, IN COOK COUNTY, ILLINOIS, SAID ABOVE DESCRIBED PARCEL CONTAINING 2,575.8 SQUARE FEET OR 0 059 ACRES, MORE OR LESS