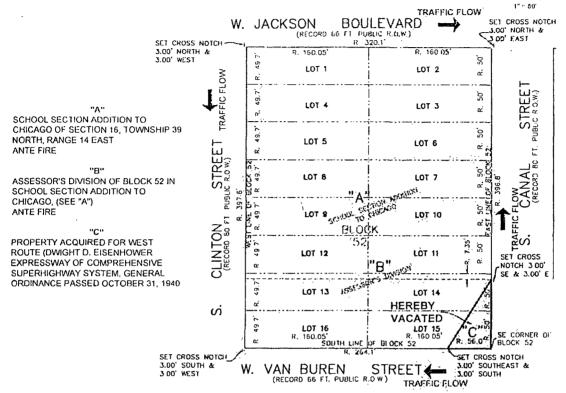

## PLAT OF VACATION

OF PART OF S. CANAL STREET IN BLOCK 52 OF SCHOOL SECTION ADDITION TO CHICAGO IN THE NORTHWEST 1/4 OF SECTION 16, TOWNSHIP 39 NORTH, RANGE 14, EAST OF THE THIRD PRINCIPAL MERIDIAN, COOK COUNTY, ILLINOIS.

LOTS AND STREETS SURROUNDING THE AREA TO BE VACATED

SURVEY PREPARED FOR AND MAIL TO:

RIVERSIDE INVESTMENT & DEVELOPMENT 150 NORTH RIVERSIDE PLAZA, SUITE 1800 CHICAGO, IL 50505

1 1 201°

CDOT# 16-42-19-3892

#### LEGAL DESCRIPTION

THAT PART OF S CANAL STREET, BEING THAT PART OF THE PROPERTY ACQUIRED FOR THE WEST ROUTE (DWIGHT D. EISENHOWER EXPRESSWAY) OF THE COMPREHENSIVE SUPERHIGHWAY SYSTEM BY GENERAL ORDINANCE PASSED OCTOBER 31, 1940, IN THE ASSESSOR'S DIVISION OF BLOCK 52, ANTE FIRE, IN SCHOOL SECTION ADDITION TO CHICAGO OF SECTION 16, TOWNSHIP 39 NORTH, RANGE 14 EAST OF THE THIRD PRINCIPAL MERIDIAN, ANTE FIRE, DESCRIBED AS FOLLOWS.

BEGINNING AT THE SOUTHEAST CORNER OF SAID BLOCK 52; THENCE NORTH 00 DEGREES 02 MINUTES 50 SECONDS EAST ALONG THE FAST LINE OF SAID BLOCK 92.00 FEET, THENCE SOUTH 31 DEGREES 28 MINUTES 14 SECONDS WEST 107.44 FEET TO A POINT ON THE SOUTH LINE OF SAID BLOCK 52 THAT IS 56.00 FEET WEST OF THE SOUTHEAST CORNER THEREOF, THENCE EAST ALONG THE SOUTH LINE OF SAID BLOCK 56.00 FEET TO SAID SOUTHEAST CORNER AND THE POINT OF BEGINNING, IN COOK COUNTY, ILLINOIS, SAID ABOVE DESCRIBED PARCEL CONTAINING 2,575.8 SQUARE FEET OR 0 059 ACRES, MORE OR LESS