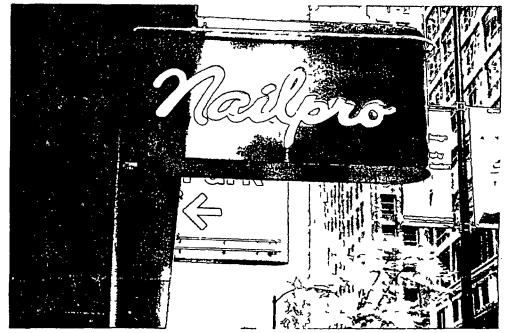

ORDINANCE NAILPRO Acct. No. 329988 - 1 Permit No. 1143342

Be It Ordained by the City Council of the City of Chicago:

SECTION 1. Permission and authority are hereby given and granted to NAILPRO, upon the terms and subject to the conditions of this ordinance to maintain and use one (1) sign(s) projecting over the public right-of-way attached to its premises known as 188 W. Madison St..

Said sign structure(s) measures as follows; along W. Madison St.: One (1) at four point zero eight (4.08) feet in length, two (2) feet in height and ten (10) feet above grade level.

The location of said privilege shall be as shown on prints kept on file with the Department of Business Affairs and Consumer Protection and the Office of the City Clerk.