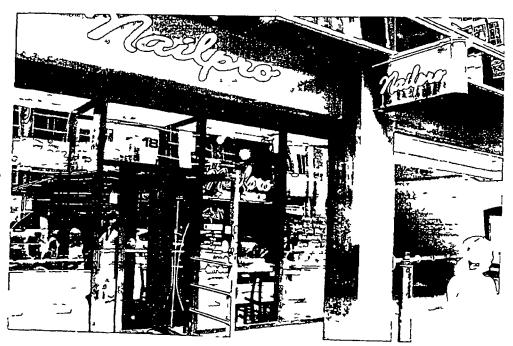

ORDINANCE NAILPRO Acct. No. 329988 - 1 Permit No. 1143342

Be It Ordained by the City Council of the City of Chicago:

SECTION 1. Permission and authority are hereby given and granted to NAILPRO, upon the terms and subject to the conditions of this ordinance to maintain and use one (1) sign(s) projecting over the public right-of-way attached to its premises known as 188 W. Madison St..

Said sign structure(s) measures as follows; along W. Madison St.: One (1) at four point zero eight (4.08) feet in length, two (2) feet in height and ten (10) feet above grade level.

The location of said privilege shall be as shown on prints kept on file with the Department of Business Affairs and Consumer Protection and the Office of the City Clerk.