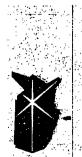

FABRICATE AND INSTALL ILLUMINATED CHANNEL LETTERS AND LOGO

- Channel Letters

   Faces, 150° white polycarbonate
  VI, V2 viny opplied
   Returns 5° deep 0.40° duminum prefinished black
   Returns 5° deep 0.40° duminum prefinished black
   Tim on log 0.7° prefinished black
   Backs 0.63° duminum, stock white
   Backs 0.63° duminum, stock white LBD
   Burnandon inferriod with the LBD
   3° A5° Raceway behind wall panifed PI see section detail
   Flush mounted with expansion anchors

Precast concrete wall

# PAINT COLORS

- O P1 TO BE PROVIDED BY SALES
- VINYL COLORS
- VI 3M TRANSLUCENT BLUE 3630-36
   V2: 3M TRANSLUCENT FOREST 3630-196

Approved by \_

- 15,-0.. -

CHEULTIS) CONSISTING OF DESIGNAT PRIMARY, NEUTRAL AND GROUND CONDUCTORS WITHIN 6" OF CENTER O SIGN LOCATION FOR WALL MOUNTED SIG OR AT BASE FOR FREESTANDING SIGN