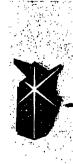

FABRICATE AND INSTALL ILLUMINATED CHANNEL LETTERS AND LOGO

- Channel Letters

   Faces, 150° white polycarbonate
  VI, V2 viny opplied
   Returns 5° deep 0.40° duminum prefinished black
   Returns 5° deep 0.40° duminum prefinished black
   Tim on log 0.7° prefinished black
   Backs 0.63° duminum, stock white
   Backs 0.63° duminum, stock white LBD
   Burnandon inferriod with the LBD
   3° A5° Raceway behind wall panifed PI see section detail
   Flush mounted with expansion anchors

Precast concrete wall

# PAINT COLORS

- O P1 TO BE PROVIDED BY SALES
- VINYL COLORS
- VI 3M TRANSLUCENT BLUE 3630-36
   V2: 3M TRANSLUCENT FOREST 3630-196

Approved by \_

- 15,-0.. -

CHEULTIS) CONSISTING OF DESIGNAT PRIMARY, NEUTRAL AND GROUND CONDUCTORS WITHIN 6" OF CENTER O SIGN LOCATION FOR WALL MOUNTED SIG OR AT BASE FOR FREESTANDING SIGN