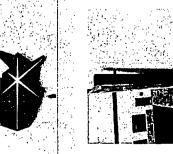

FABRICATE AND INSTALL ILLUMINATED CHANNEL LETTERS AND LOGO

- Channel Letters

   Faces, 150° white polycarbonate
  VI, V2 viny opplied
   Returns 5° deep 0.40° duminum prefinished black
   Returns 5° deep 0.40° duminum prefinished black
   Tim on log 0.7° prefinished black
   Backs 0.63° duminum, stock white
   Backs 0.63° duminum, stock white LBD
   Burnandon inferriod with the LBD
   3° A5° Raceway behind wall panifed PI see section detail
   Flush mounted with expansion anchors

Precast concrete wall

# PAINT COLORS

- O P1 TO BE PROVIDED BY SALES
- VINYL COLORS
- VI 3M TRANSLUCENT BLUE 3630-36
   V2: 3M TRANSLUCENT FOREST 3630-196

Approved by \_

- 15,-0.. -

CHEULTIS) CONSISTING OF DESIGNAT PRIMARY, NEUTRAL AND GROUND CONDUCTORS WITHIN 6" OF CENTER O SIGN LOCATION FOR WALL MOUNTED SIG OR AT BASE FOR FREESTANDING SIGN

SIGN LOCATIONS NOT TO SCALE

| CLIENT      | CRANE WORLDWIDE                | DRAWING      | DRAWING SCA19 3320     | REVISIONS                                  | APPROVALS |
|-------------|--------------------------------|--------------|------------------------|--------------------------------------------|-----------|
| ADDRESS     | DORESS 10801 W IRVING PARK RD. | DESIGNER OUN |                        | R1 9.20 19 - REVISE/ADD SIGNS - DUN        | CLIENT    |
| CITY/ STATE | CITY/ STATE CHICAGO, IL. 60666 | SALES REP    | IALES REP GLORIA BAKER | R2 10 2 19 - REVISE A 1, A 2 - 0UN         | LANDLORD  |
| DATE        | 9.20 2019                      | PROJECT MG   | ROJECT MGR PATTY HICKS | R3 10.3.19 - REVISE SPECS A. C. D. E - OUN | SALES REP |