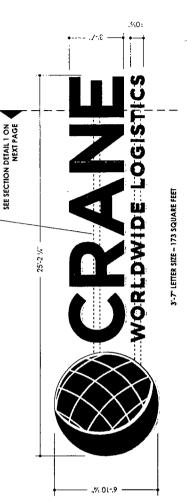

#### **COUNCIL ORDER**

| RE: Approval of sign over 100 square feet in area or over 24 feet above grade                                                                                                                                                                                                                                                                                                                                |
|--------------------------------------------------------------------------------------------------------------------------------------------------------------------------------------------------------------------------------------------------------------------------------------------------------------------------------------------------------------------------------------------------------------|
| ORDERED, that the City Council hereby approves the following sign application submitted by:  Applicant*: CRANE WORLDWIDE LOGISTICS                                                                                                                                                                                                                                                                           |
| (* The Applicant is the owner of the real property or the business tenant of the real property. Do not list the sign contractor, sign erector, sign company or advertising entity in the above space.)                                                                                                                                                                                                       |
| This Order approves the following sign in accordance with Municipal Code of Chicago Section 13-20-680:                                                                                                                                                                                                                                                                                                       |
| Address of Sign: 10801 W IRVING PARK RD Chicago, IL 606 66                                                                                                                                                                                                                                                                                                                                                   |
| Zoning District: PD0                                                                                                                                                                                                                                                                                                                                                                                         |
| DOB Sign Permit Application #: 100857956                                                                                                                                                                                                                                                                                                                                                                     |
| Sign Details:  1. On-premise OR Off-premise                                                                                                                                                                                                                                                                                                                                                                  |
| 2. Static sign X OR Dynamic-image display sign                                                                                                                                                                                                                                                                                                                                                               |
| 3. Number of sign faces                                                                                                                                                                                                                                                                                                                                                                                      |
| 4. Projecting over the public way NO (Yes or No) If yes, Public Way Use #:                                                                                                                                                                                                                                                                                                                                   |
| 5. Dimensions: Length 25 feet 2 inches Height 6 feet 10 inches                                                                                                                                                                                                                                                                                                                                               |
| Total square feet in area: $\frac{173}{1}$ feet $\frac{0}{1}$ inches                                                                                                                                                                                                                                                                                                                                         |
| 6. Height above grade: 20 feet 0 inches                                                                                                                                                                                                                                                                                                                                                                      |
| 7. Elevation (side of building or lot where the sign will be erected): NORTH                                                                                                                                                                                                                                                                                                                                 |
| 8. Name of Sign Contractor/Erector: MIDWEST SIGN & LIGHITNG, INC.                                                                                                                                                                                                                                                                                                                                            |
| To be legal, such sign shall comply with all provisions of Title 17 of the Chicago Municipal Code ("Zoning Ordinance") and all other provisions of the Municipal Code governing the permitting, construction and maintenance and removal of signs and sign structures. Failure of the applicant and the applicant's successors to comply shall be grounds for invalidation or revocation of the sign permit. |
| 41                                                                                                                                                                                                                                                                                                                                                                                                           |
| Alderman Ward                                                                                                                                                                                                                                                                                                                                                                                                |

. 60666 · CHICAGO, CRANE WORLDWIDE . О W IRVING PARK 10801

SIGN PACKAGE

Regulated by the Texas Department of Licensing and Regulation P.O. Box 12157, Austin TX 78711 Telephone (512) 463-6599, Toll Free (in Texas). (800) 803-9202

# PAINT COLORS

- O P1 TO BE PROVIDED BY SALES
- VINYL COLORS
- VI 3M TRANSLUCENT BLUE 3630-36
   V2: 3M TRANSLUCENT FOREST 3630-196

Approved by \_

- 15,-0.. -

CHEULTIS) CONSISTING OF DESIGNAT PRIMARY, NEUTRAL AND GROUND CONDUCTORS WITHIN 6" OF CENTER O SIGN LOCATION FOR WALL MOUNTED SIG OR AT BASE FOR FREESTANDING SIGN

- 3" x 5" Raceway behind wall - painted P1 - see section detail

SCALE. 12" = 1'-0"

ġ CRANE Ġ

SCALE. 1/16" = 1'-0"

UPDATED ELEVATION SCALE 1/16" = 1'-3"

| CLIENT         | CLIENT CRANE WORLDWIDE          | DRAWING     | SCA19 3320      | REVISIONS                                  | APPROVALS | NEW CONSTRUCTION                                                                                                                                                | PAGE 7                                              |
|----------------|---------------------------------|-------------|-----------------|--------------------------------------------|-----------|-----------------------------------------------------------------------------------------------------------------------------------------------------------------|-----------------------------------------------------|
| ADDRESS        | IDDRESS 10801 W IRVING PARK RD. | DESIGNER    | OUN             | R1 9 20 19 - REVISE/ADD SIGNS - OUN        | CLIENT    | (I) SPECIFICATIONS ALL ELECTRIC SIGHS AND PRODUCTS MANUFACTURED ST SIGH COMPRESION                                                                              | SIGNS AND                                           |
| CITY/ STATE    | CITY/ STATE CHICAGO, IL 60666   | SALES REP   | GLORIA BAKER    | R2 10.219 - REVISE A.1, A 2 - 0UN          | LANDLORD  | ARE BUILT ACCORPING TO ULSTANDARDS THIS SIGN IS INTENDED TO BE INSTANTABLE.                                                                                     | ž n                                                 |
| DATE 9.20 2019 | 9.20 2019                       | PROJECT MGR | MGR PATTY HICKS | R3 10.3 19 - REVISE SPECS A, C, D, E - OUN | SALES REP | ACCORDANGE WITH THE RECOMEMENTS OF ARTICLE GOOD INTO NATIONAL THE CROSS CONDE SANIONAL THE CROSS COURS THIS INCLUSE PROFES GOOD-IDING AND BON-DING OF THE SIGN. | TIS OF APPICATE DUE AND/OP AIS INCLUDES SOFTHE SIGN |