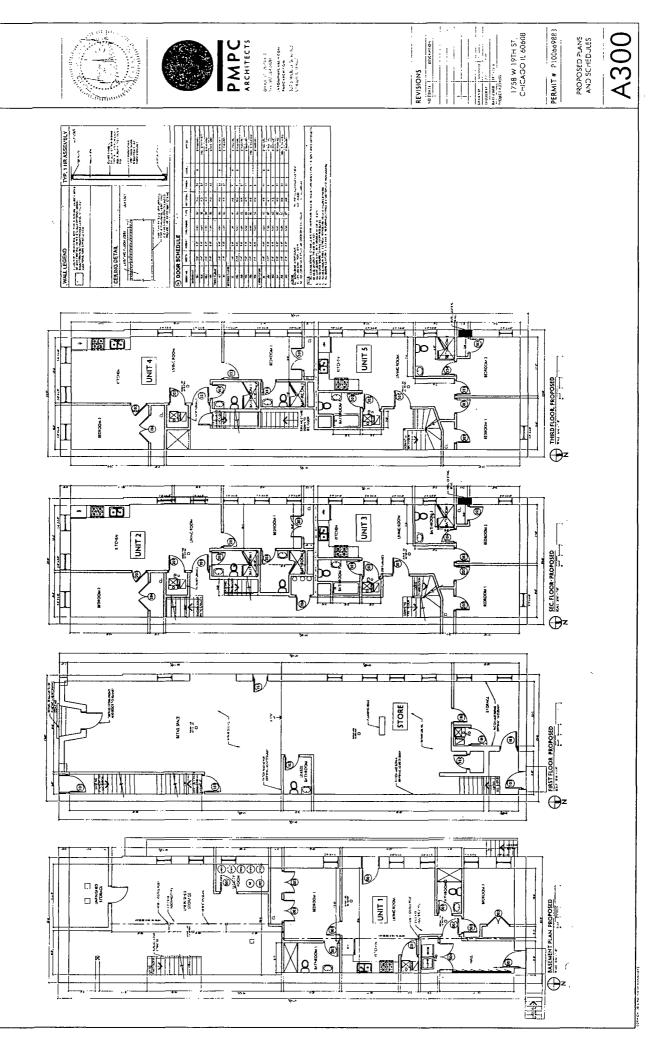

# PROJECT NARRATIVE AND PLANS TYPE 1 ZONING AMENDMENT 1758 W. 19<sup>th</sup> St.

B2-3 Neighborhood Mixed-Use District

The applicant is requesting a zoning amendment from a RT-4 Residential Two-Flat, Townhouse and Multi-Unit District to a B2-3 Neighborhood Mixed-Use District to allow for the renovation of the interior of an existing mixed-use building to add 3 dwelling units. The building contains 4 existing residential units. After renovation, the building will contain a total of 7 dwelling units, a storefront, and 3 parking spaces. There will be no additional parking provided. Parking relief will be sought through the Transit Served Location Ordinance. The height, size, and exterior of the building will not change.

| · · · · · · · · · · · · · · · · · · · | PROPOSED              |
|---------------------------------------|-----------------------|
| Lot Area                              | 3,000 square feet     |
|                                       | (existing)            |
| MLA                                   | 428.57 per DU         |
| Parking                               | 3 parking spaces      |
|                                       | (existing)*           |
| Rear Setback                          | 38.43 feet (existing) |
| West Setback                          | 0 feet (existing)     |
| East Setback                          | 0.56 feet (existing)  |
| Front Setback                         | 0 feet (existing)     |
| FAR                                   | 2.33 (existing)*      |
| Building Height                       | 41'0" feet (Existing) |