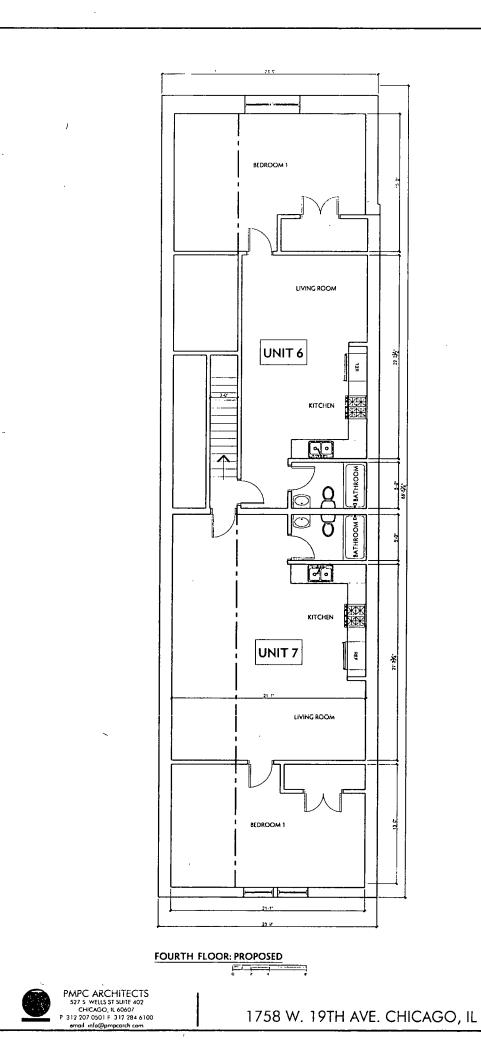

# PROJECT NARRATIVE AND PLANS TYPE 1 ZONING AMENDMENT 1758 W. 19<sup>th</sup> St.

B2-3 Neighborhood Mixed-Use District

The applicant is requesting a zoning amendment from a RT-4 Residential Two-Flat, Townhouse and Multi-Unit District to a B2-3 Neighborhood Mixed-Use District to allow for the renovation of the interior of an existing mixed-use building to add 3 dwelling units. The building contains 4 existing residential units. After renovation, the building will contain a total of 7 dwelling units, a storefront, and 3 parking spaces. There will be no additional parking provided. Parking relief will be sought through the Transit Served Location Ordinance. The height, size, and exterior of the building will not change.