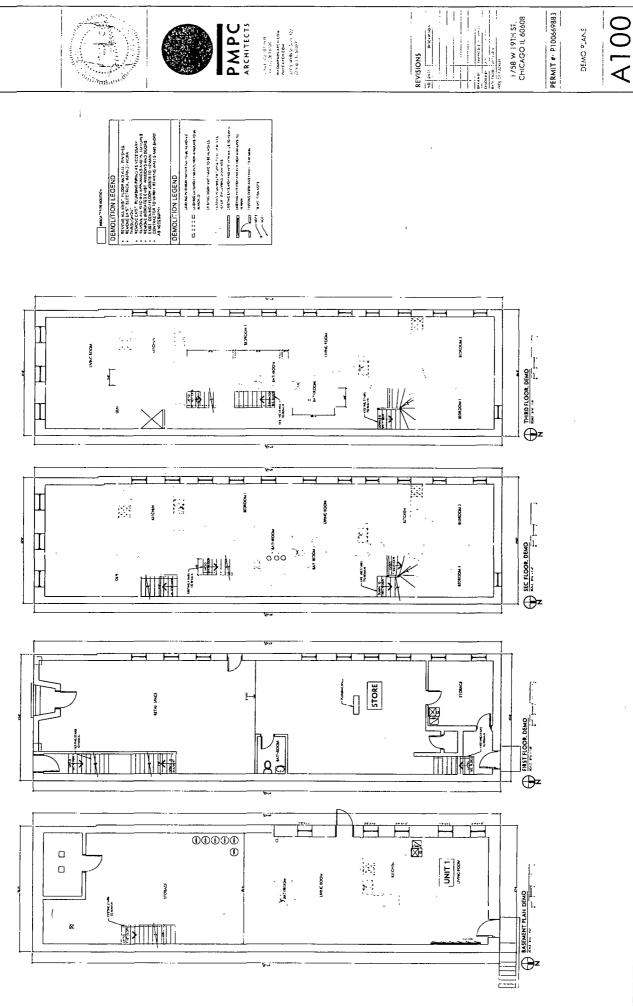

# PROJECT NARRATIVE AND PLANS TYPE 1 ZONING AMENDMENT 1758 W. 19<sup>th</sup> St.

B2-3 Neighborhood Mixed-Use District

The applicant is requesting a zoning amendment from a RT-4 Residential Two-Flat, Townhouse and Multi-Unit District to a B2-3 Neighborhood Mixed-Use District to allow for the renovation of the interior of an existing mixed-use building to add 3 dwelling units. The building contains 4 existing residential units. After renovation, the building will contain a total of 7 dwelling units, a storefront, and 3 parking spaces. There will be no additional parking provided. Parking relief will be sought through the Transit Served Location Ordinance. The height, size, and exterior of the building will not change.