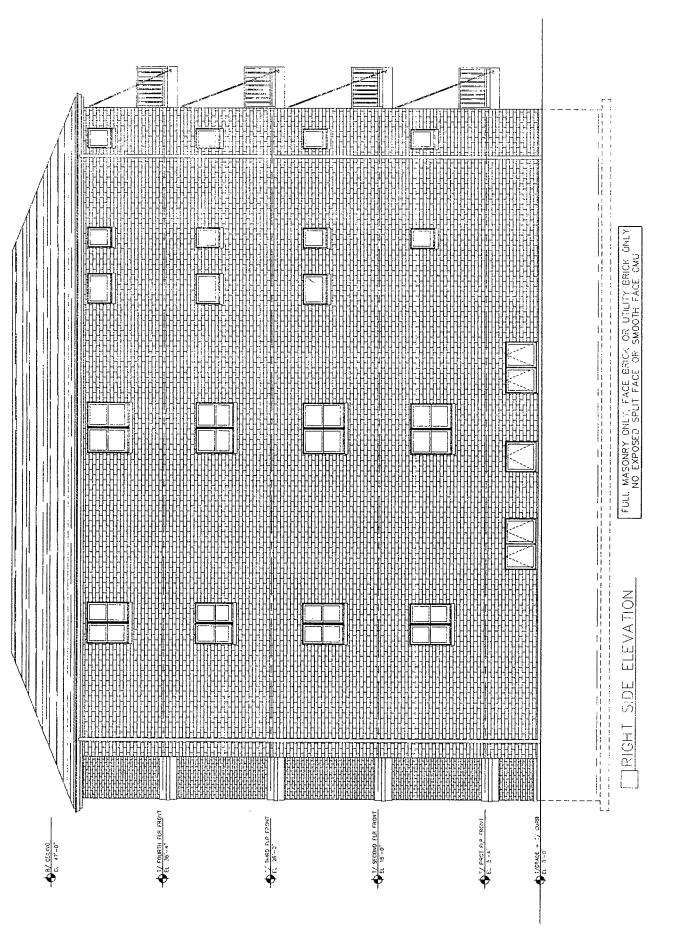

#### 3214-16 North Karlov Avenue TYPE I REGULATIONS

Narrative: The subject property is improved with a surface parking lot. The Applicant proposes to rezone the property from a RS-3 Residential Single-Unit (Detached House) District to a RM-5 Residential Multi-Unit District to construct a four-story residential building with eight dwelling units. There will be eight parking spaces. The proposed height is 47.00 feet.

A set of plans is attached.

3214-16 N KARLOV AVE.

÷

3214-16 N. KARLOV AVE.

3214-16 N. KARLOV AVE.

3214-16 N. KARLOV AVE.

THRD FLOOR PLAN

Z