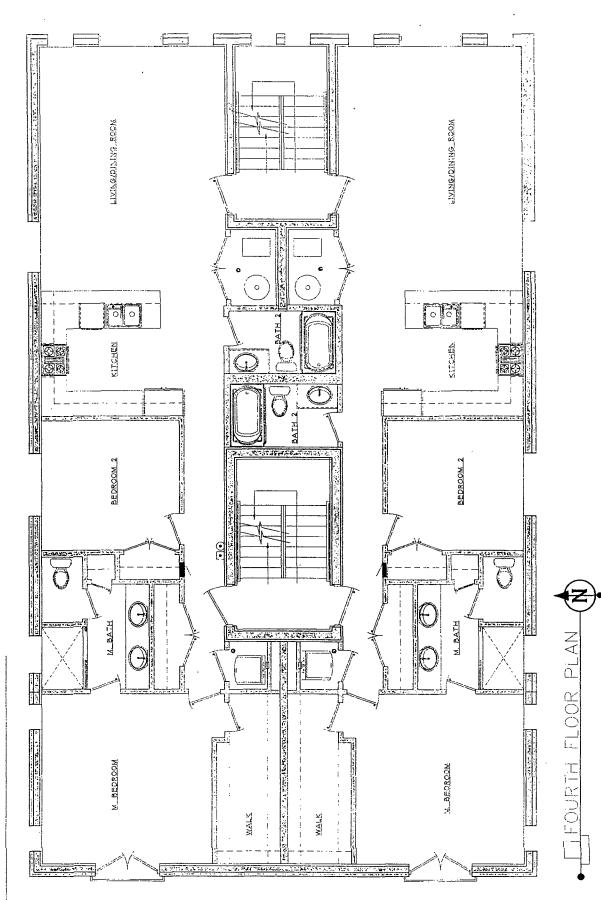

#### 3214-16 North Karlov Avenue TYPE I REGULATIONS

Narrative: The subject property is improved with a surface parking lot. The Applicant proposes to rezone the property from a RS-3 Residential Single-Unit (Detached House) District to a RM-5 Residential Multi-Unit District to construct a four-story residential building with eight dwelling units. There will be eight parking spaces. The proposed height is 47.00 feet.

| Lot Area:                                                                         | 6,250 square feet  |                                                    |
|-----------------------------------------------------------------------------------|--------------------|----------------------------------------------------|
| FAR:                                                                              | 1.72               |                                                    |
| Floor Area:                                                                       | 10,748 square feet |                                                    |
| Residential Dwelling Units:                                                       | 8                  |                                                    |
| MLA:                                                                              | 781.25 square feet | j                                                  |
| Height:                                                                           | 47.00 feet         | 2                                                  |
| Automobile Parking:                                                               | 8                  |                                                    |
| Setbacks:<br>Front (North Karlov):<br>North Side:<br>South Side:<br>Rear (alley): |                    | 15.00 feet<br>5.00 feet<br>5.00 feet<br>42.10 feet |
| ( ·== • <b>J</b> ) ·                                                              |                    |                                                    |

A set of plans is attached.

3214-16 N KARLOV AVE.

÷

3214-16 N. KARLOV AVE.

3214-16 N. KARLOV AVE.

3214-16 N. KARLOV AVE.

THRD FLOOR PLAN

Z