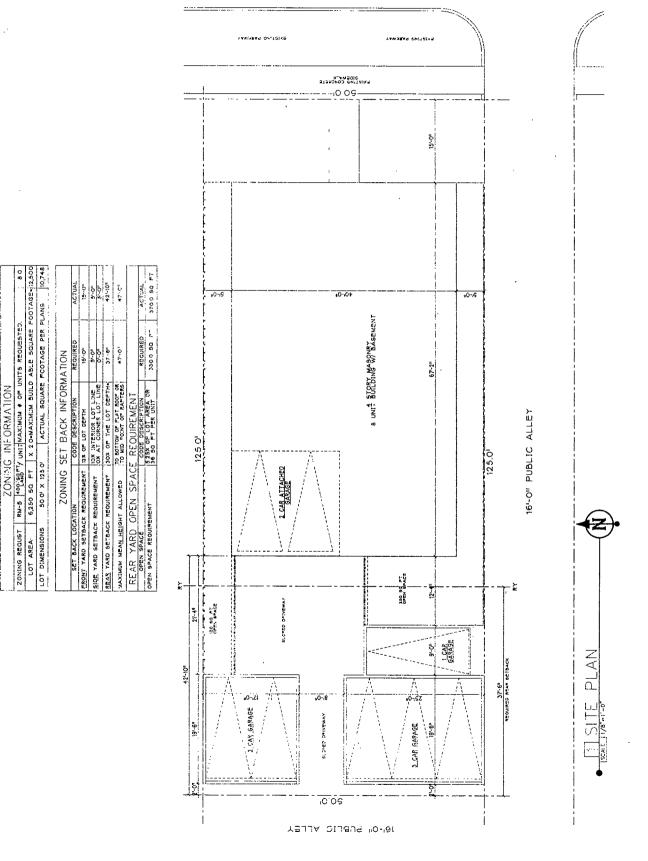

#### 3214-16 North Karlov Avenue TYPE I REGULATIONS

Narrative: The subject property is improved with a surface parking lot. The Applicant proposes to rezone the property from a RS-3 Residential Single-Unit (Detached House) District to a RM-5 Residential Multi-Unit District to construct a four-story residential building with eight dwelling units. There will be eight parking spaces. The proposed height is 47.00 feet.

| Lot Area:                                                                         | 6,250 square feet  |                                                    |
|-----------------------------------------------------------------------------------|--------------------|----------------------------------------------------|
| FAR:                                                                              | 1.72               |                                                    |
| Floor Area:                                                                       | 10,748 square feet |                                                    |
| Residential Dwelling Units:                                                       | 8                  |                                                    |
| MLA:                                                                              | 781.25 square feet | j                                                  |
| Height:                                                                           | 47.00 feet         | 2                                                  |
| Automobile Parking:                                                               | 8                  |                                                    |
| Setbacks:<br>Front (North Karlov):<br>North Side:<br>South Side:<br>Rear (alley): |                    | 15.00 feet<br>5.00 feet<br>5.00 feet<br>42.10 feet |
| ( ·== • <b>J</b> ) ·                                                              |                    |                                                    |

A set of plans is attached.

3214-16 N KARLOV AVE.

÷

3214-16 N. KARLOV AVE.

3214-16 N. KARLOV AVE.

3214-16 N. KARLOV AVE.

THRD FLOOR PLAN

Z