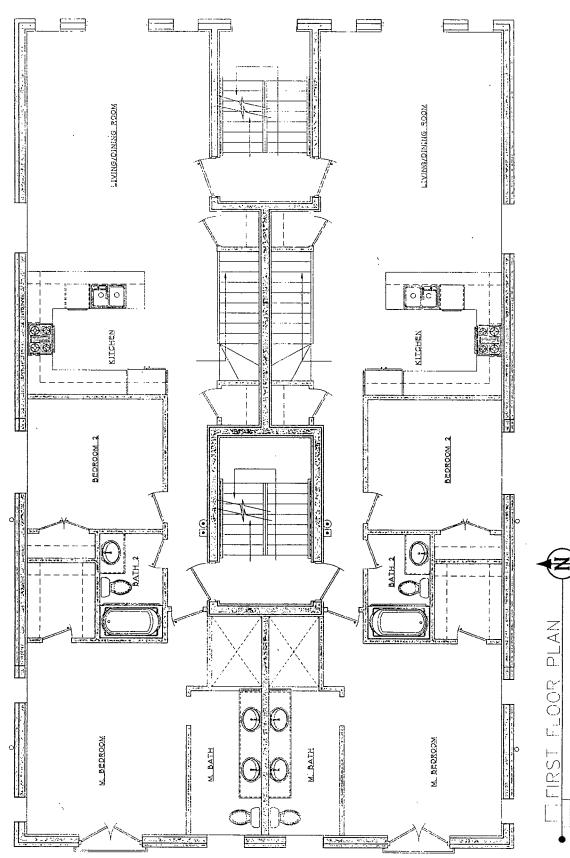

#### 3214-16 North Karlov Avenue TYPE I REGULATIONS

Narrative: The subject property is improved with a surface parking lot. The Applicant proposes to rezone the property from a RS-3 Residential Single-Unit (Detached House) District to a RM-5 Residential Multi-Unit District to construct a four-story residential building with eight dwelling units. There will be eight parking spaces. The proposed height is 47.00 feet.

| Lot Area:                                                                         | 6,250 square feet  |                                                    |
|-----------------------------------------------------------------------------------|--------------------|----------------------------------------------------|
| FAR:                                                                              | 1.72               |                                                    |
| Floor Area:                                                                       | 10,748 square feet |                                                    |
| Residential Dwelling Units:                                                       | 8                  |                                                    |
| MLA:                                                                              | 781.25 square feet | j                                                  |
| Height:                                                                           | 47.00 feet         | 2                                                  |
| Automobile Parking:                                                               | 8                  |                                                    |
| Setbacks:<br>Front (North Karlov):<br>North Side:<br>South Side:<br>Rear (alley): |                    | 15.00 feet<br>5.00 feet<br>5.00 feet<br>42.10 feet |
| ( ·== • <b>J</b> ) ·                                                              |                    |                                                    |

A set of plans is attached.

3214-16 N KARLOV AVE.

÷

3214-16 N. KARLOV AVE.

3214-16 N. KARLOV AVE.

3214-16 N. KARLOV AVE.

THRD FLOOR PLAN

Z