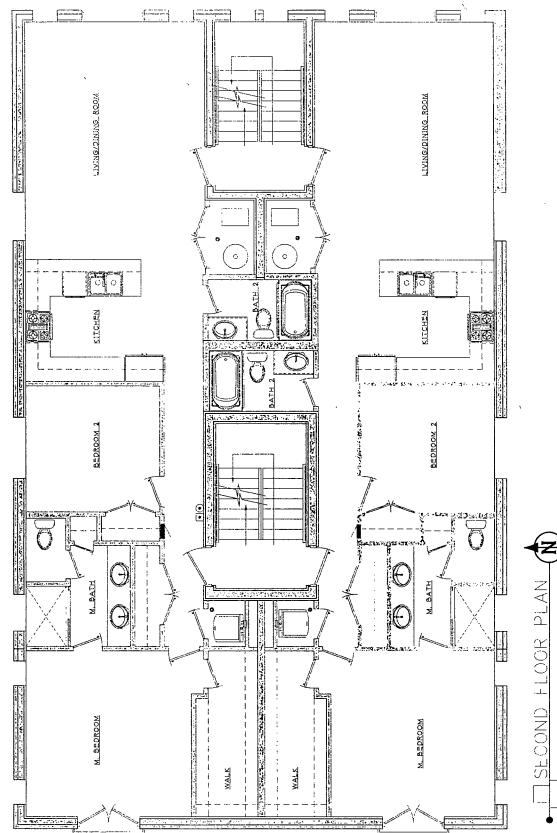

#### 3214-16 North Karlov Avenue TYPE I REGULATIONS

Narrative: The subject property is improved with a surface parking lot. The Applicant proposes to rezone the property from a RS-3 Residential Single-Unit (Detached House) District to a RM-5 Residential Multi-Unit District to construct a four-story residential building with eight dwelling units. There will be eight parking spaces. The proposed height is 47.00 feet.

| Lot Area:                                                                         | 6,250 square feet  |                                                    |
|-----------------------------------------------------------------------------------|--------------------|----------------------------------------------------|
| FAR:                                                                              | 1.72               |                                                    |
| Floor Area:                                                                       | 10,748 square feet |                                                    |
| Residential Dwelling Units:                                                       | 8                  |                                                    |
| MLA:                                                                              | 781.25 square feet | j                                                  |
| Height:                                                                           | 47.00 feet         | 2                                                  |
| Automobile Parking:                                                               | 8                  |                                                    |
| Setbacks:<br>Front (North Karlov):<br>North Side:<br>South Side:<br>Rear (alley): |                    | 15.00 feet<br>5.00 feet<br>5.00 feet<br>42.10 feet |
| ( ·== • <b>J</b> ) ·                                                              |                    |                                                    |

A set of plans is attached.

3214-16 N KARLOV AVE.

÷

3214-16 N. KARLOV AVE.

3214-16 N. KARLOV AVE.

3214-16 N. KARLOV AVE.

THRD FLOOR PLAN

Z