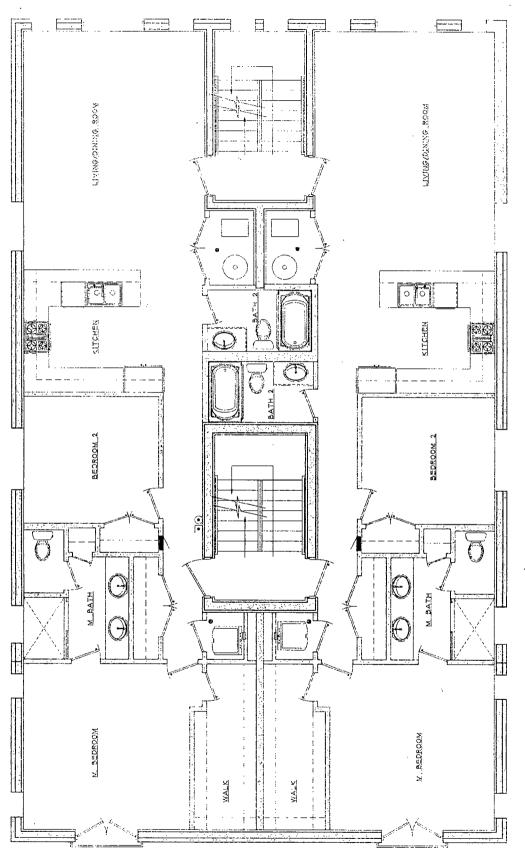

#### 3214-16 North Karlov Avenue TYPE I REGULATIONS

Narrative: The subject property is improved with a surface parking lot. The Applicant proposes to rezone the property from a RS-3 Residential Single-Unit (Detached House) District to a RM-5 Residential Multi-Unit District to construct a four-story residential building with eight dwelling units. There will be eight parking spaces. The proposed height is 47.00 feet.

| Lot Area:                                                                         | 6,250 square feet  |                                                    |
|-----------------------------------------------------------------------------------|--------------------|----------------------------------------------------|
| FAR:                                                                              | 1.72               |                                                    |
| Floor Area:                                                                       | 10,748 square feet |                                                    |
| Residential Dwelling Units:                                                       | 8                  |                                                    |
| MLA:                                                                              | 781.25 square feet | j                                                  |
| Height:                                                                           | 47.00 feet         | 2                                                  |
| Automobile Parking:                                                               | 8                  |                                                    |
| Setbacks:<br>Front (North Karlov):<br>North Side:<br>South Side:<br>Rear (alley): |                    | 15.00 feet<br>5.00 feet<br>5.00 feet<br>42.10 feet |
| ( ·== • <b>J</b> ) ·                                                              |                    |                                                    |

A set of plans is attached.

3214-16 N KARLOV AVE.

÷

3214-16 N. KARLOV AVE.

3214-16 N. KARLOV AVE.

3214-16 N. KARLOV AVE.

THRD FLOOR PLAN

Z