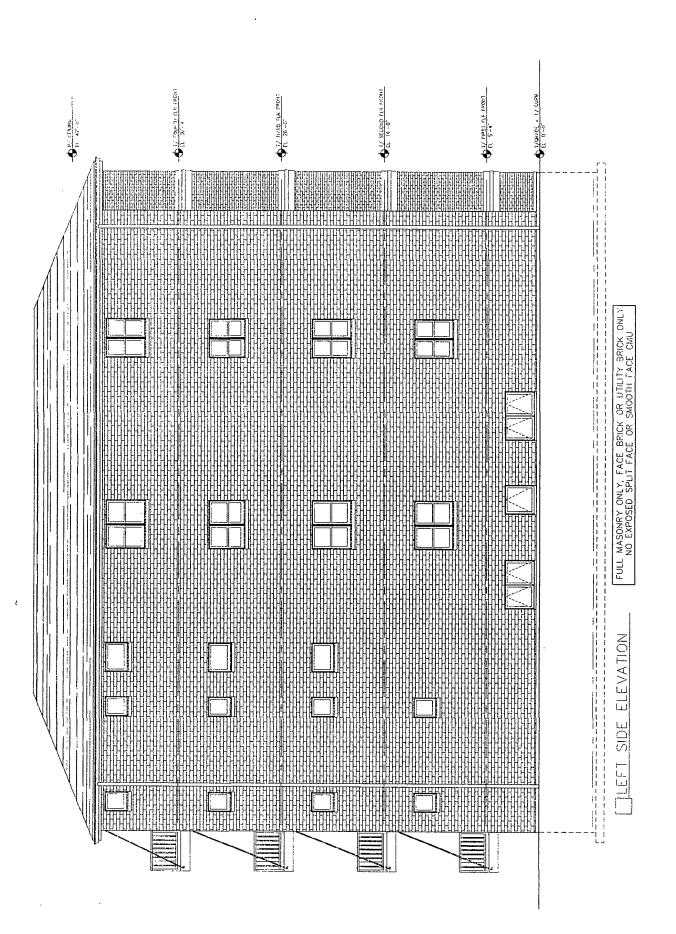

#### 3214-16 North Karlov Avenue TYPE I REGULATIONS

Narrative: The subject property is improved with a surface parking lot. The Applicant proposes to rezone the property from a RS-3 Residential Single-Unit (Detached House) District to a RM-5 Residential Multi-Unit District to construct a four-story residential building with eight dwelling units. There will be eight parking spaces. The proposed height is 47.00 feet.

| Lot Area:                                                                         | 6,250 square feet  |                                                    |
|-----------------------------------------------------------------------------------|--------------------|----------------------------------------------------|
| FAR:                                                                              | 1.72               |                                                    |
| Floor Area:                                                                       | 10,748 square feet |                                                    |
| Residential Dwelling Units:                                                       | 8                  |                                                    |
| MLA:                                                                              | 781.25 square feet | j                                                  |
| Height:                                                                           | 47.00 feet         | 2                                                  |
| Automobile Parking:                                                               | 8                  |                                                    |
| Setbacks:<br>Front (North Karlov):<br>North Side:<br>South Side:<br>Rear (alley): |                    | 15.00 feet<br>5.00 feet<br>5.00 feet<br>42.10 feet |
| ( ·== • <b>J</b> ) ·                                                              |                    |                                                    |

A set of plans is attached.

3214-16 N KARLOV AVE.

÷

3214-16 N. KARLOV AVE.

3214-16 N. KARLOV AVE.

3214-16 N. KARLOV AVE.

THRD FLOOR PLAN

Z