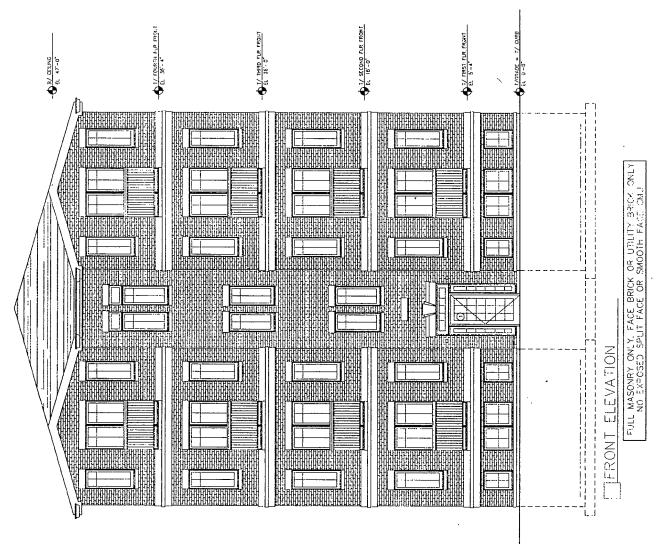

#### 3214-16 North Karlov Avenue TYPE I REGULATIONS

Narrative: The subject property is improved with a surface parking lot. The Applicant proposes to rezone the property from a RS-3 Residential Single-Unit (Detached House) District to a RM-5 Residential Multi-Unit District to construct a four-story residential building with eight dwelling units. There will be eight parking spaces. The proposed height is 47.00 feet.

| Lot Area:                                                                         | 6,250 square feet  |                                                    |
|-----------------------------------------------------------------------------------|--------------------|----------------------------------------------------|
| FAR:                                                                              | 1.72               |                                                    |
| Floor Area:                                                                       | 10,748 square feet |                                                    |
| Residential Dwelling Units:                                                       | 8                  |                                                    |
| MLA:                                                                              | 781.25 square feet | j                                                  |
| Height:                                                                           | 47.00 feet         | 2                                                  |
| Automobile Parking:                                                               | 8                  |                                                    |
| Setbacks:<br>Front (North Karlov):<br>North Side:<br>South Side:<br>Rear (alley): |                    | 15.00 feet<br>5.00 feet<br>5.00 feet<br>42.10 feet |
| ( ·== • <b>J</b> ) ·                                                              |                    |                                                    |

A set of plans is attached.

3214-16 N KARLOV AVE.

÷

3214-16 N. KARLOV AVE.

3214-16 N. KARLOV AVE.

3214-16 N. KARLOV AVE.

THRD FLOOR PLAN

Z