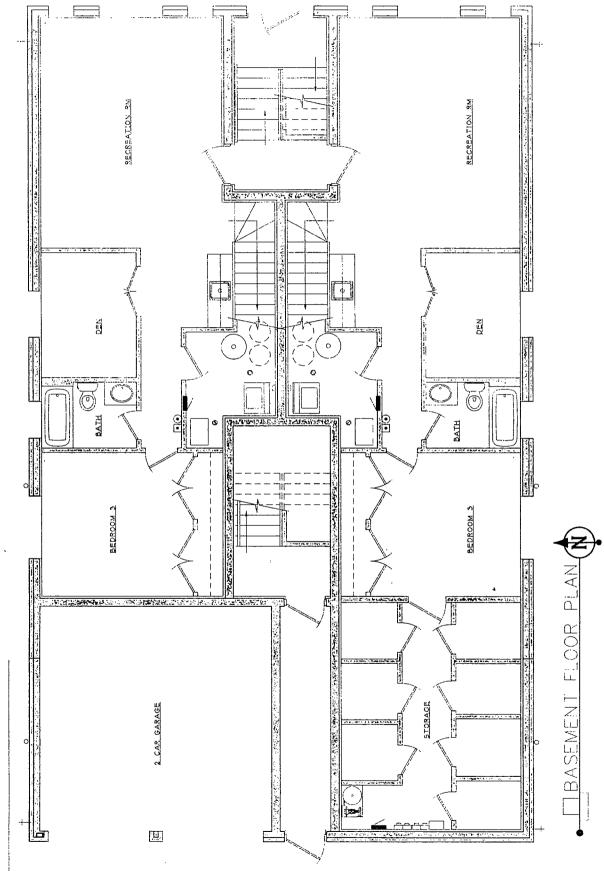

#### 3214-16 North Karlov Avenue TYPE I REGULATIONS

Narrative: The subject property is improved with a surface parking lot. The Applicant proposes to rezone the property from a RS-3 Residential Single-Unit (Detached House) District to a RM-5 Residential Multi-Unit District to construct a four-story residential building with eight dwelling units. There will be eight parking spaces. The proposed height is 47.00 feet.

A set of plans is attached.

3214-16 N KARLOV AVE.

÷

3214-16 N. KARLOV AVE.

3214-16 N. KARLOV AVE.

3214-16 N. KARLOV AVE.

THRD FLOOR PLAN

Z