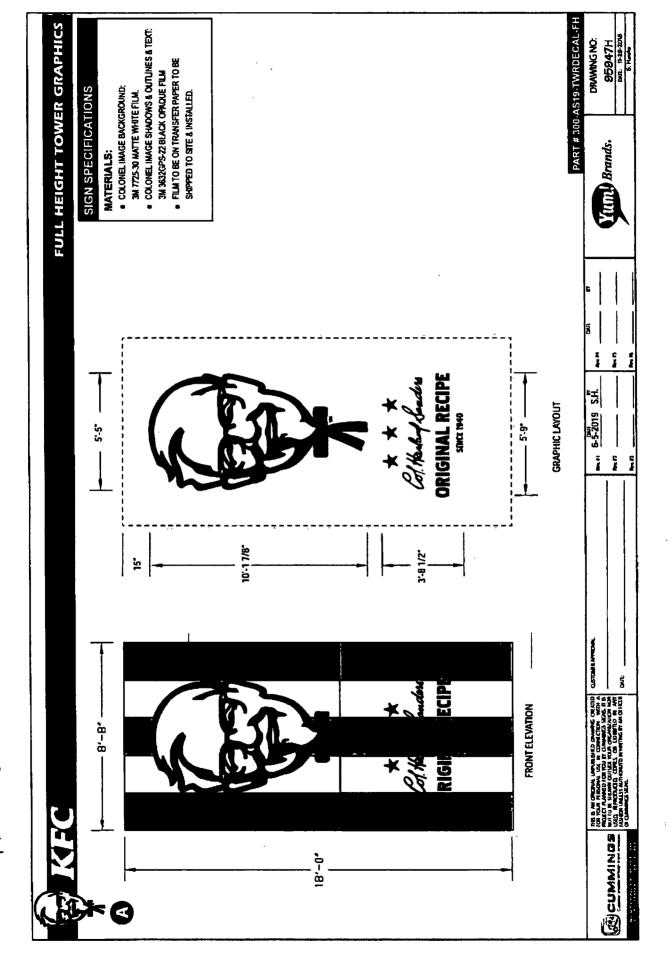

## COUNCIL ORDER

| RE: Approval of sign over 100 square feet in area or over 24 feet above grade                                                                                                                                                                                                                                                                                                                   |
|-------------------------------------------------------------------------------------------------------------------------------------------------------------------------------------------------------------------------------------------------------------------------------------------------------------------------------------------------------------------------------------------------|
| ORDERED, that the City Council hereby approves the following sign application submitted by:                                                                                                                                                                                                                                                                                                     |
| Applicant*: KFC  (* The Applicant is the owner of the real property or the business tenant of the real property. Do not list the sign contractor, sign erector, sign company or advertising entity in the above space.)                                                                                                                                                                         |
| This Order approves the following sign in accordance with Municipal Code of Chicago Section 13-20-680                                                                                                                                                                                                                                                                                           |
| Address of Sign: 10421 S. WOSTERN AVE Chicago, IL 606_                                                                                                                                                                                                                                                                                                                                          |
| Zoning District: 81-1                                                                                                                                                                                                                                                                                                                                                                           |
| DOB Sign Permit Application #: 100859339                                                                                                                                                                                                                                                                                                                                                        |
| Sign Details:  1. On-premise OR Off-premise                                                                                                                                                                                                                                                                                                                                                     |
| 2. Static sign OR Dynamic-image display sign                                                                                                                                                                                                                                                                                                                                                    |
| 3. Number of sign faces                                                                                                                                                                                                                                                                                                                                                                         |
| 4. Projecting over the public way                                                                                                                                                                                                                                                                                                                                                               |
| 5. Dimensions: Length 8 feet 6 inches Height 18 feet 0 juches                                                                                                                                                                                                                                                                                                                                   |
| Total square feet in area: 153 feet inches                                                                                                                                                                                                                                                                                                                                                      |
| 6. Height above grade: feet inches                                                                                                                                                                                                                                                                                                                                                              |
| 7. Elevation (side of building or lot where the sign will be erected): FRONT ELEURTON                                                                                                                                                                                                                                                                                                           |
| 8. Name of Sign Contractor/Erector: Omeg Sign + Lighting Tive.                                                                                                                                                                                                                                                                                                                                  |
| Such sign shall comply with all provisions of Title 17 of the Chicago Municipal Code ("Zoning Ordinance" and all other provisions of the Municipal Code of Chicago governing the permitting, construction and maintenance and removal of signs and sign structures. Failure of the applicant and the applicant's successors shall be grounds for invalidation or revocation of the sign permit. |
| Mout J. Off 19th Ward                                                                                                                                                                                                                                                                                                                                                                           |
| Alderman Ward                                                                                                                                                                                                                                                                                                                                                                                   |